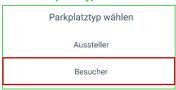

Search for a destination

4 Click on the "digitalBAU 2024" app proposal

- 5 Click on "Start navigation" to begin the route to the car parking area
- 6 Select "Visitor" as car park type

#### Select car park type

The route is then calculated with subsequent navigation (indication of the estimated arrival time, required journey time and number of kilometres of the route)