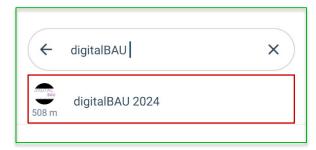

## Use of the app

1 Download the free "NUNAV Navigation" app from the iOS or Android store

**NUNAV Navigations-App** 

NUNAV Navigation
Graphmasters

- 2 Access to the location must be authorised once when opening the app
- 3 Enter "digitalBAU 2024" as the destination in the search field on the start page of the navigation app

Search for a destination

4 Click on the "digitalBAU 2024" app proposal

- 5 Click on "Start navigation" to begin the route to the car parking area
- 6 Select "Visitor" as car park type