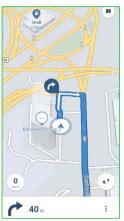

#### Select car park type

The route is then calculated with subsequent navigation (indication of the estimated arrival time, required journey time and number of kilometres of the route)

#### Route calculation