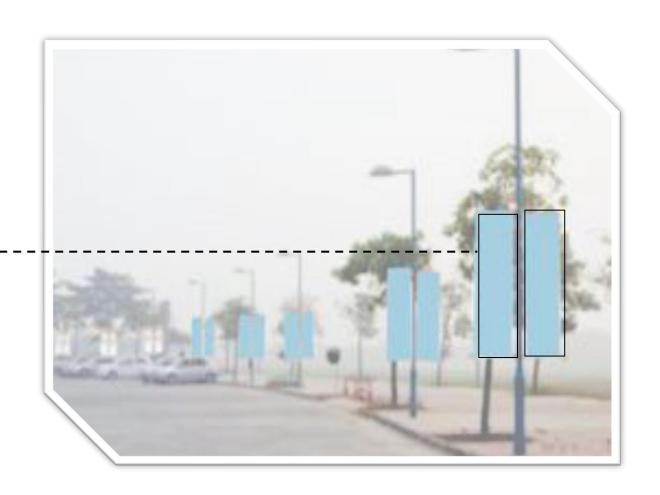

## **Pole Bunting**

Size: 2' (width) x 7'(height)

Limited to 10 companies

(max. 2 poles per company - 4 sides)

INR: 35,000 per pole + Taxes EUR: 388 per pole + Taxes