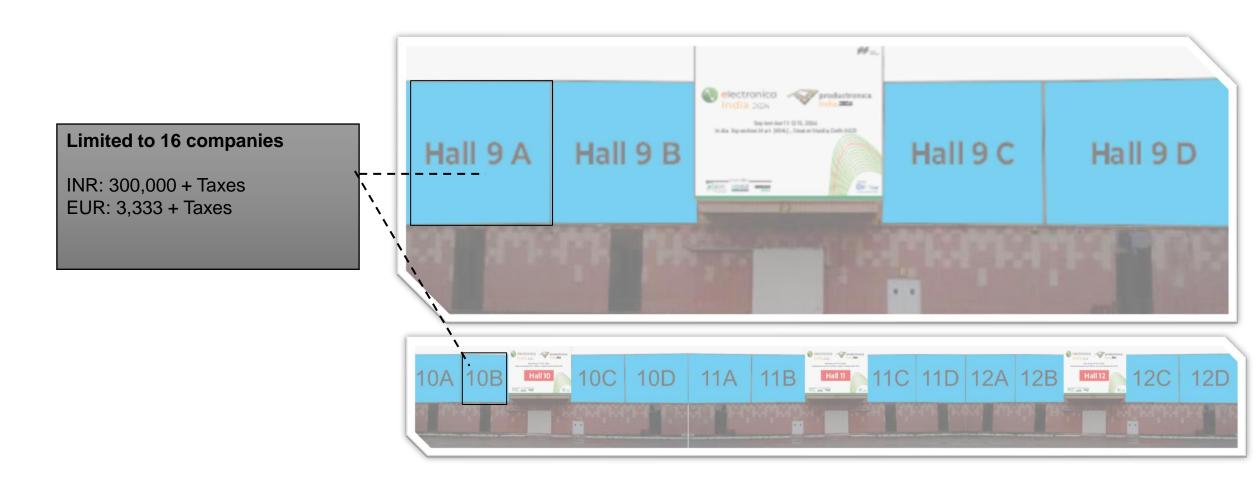

## OUTSIDE WALL BRANDING HALL 9 & 12 Size: 20' (width) x30' (height)

### Limited to 7 companies

INR: 300,000 + Taxes EUR: 3,333 + Taxes