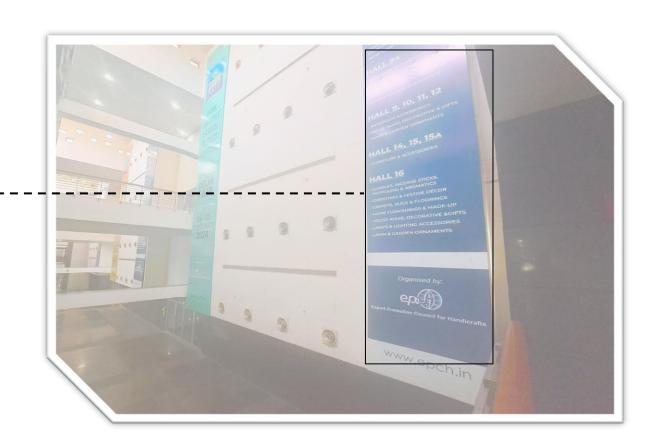

# FOYER BUNTING Size: 40' (width) x 7' (height)

### **Limited to 2 companies**

INR: 200,000 + Taxes EUR: 2,222 + Taxes