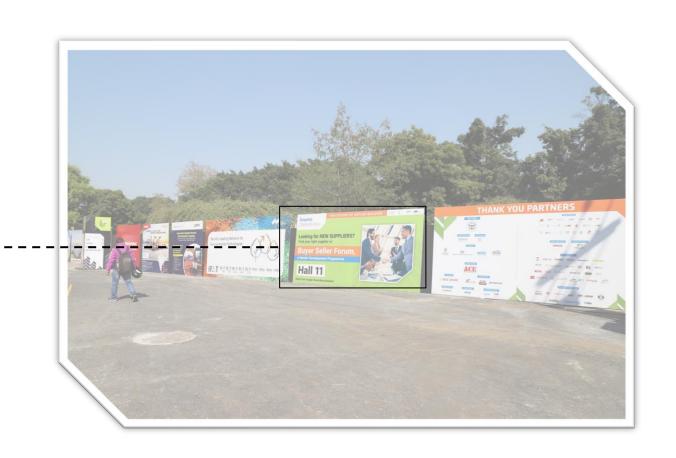

## Outdoor hoarding Size: 20' (width) x10' (height)

#### **Limited to 20 companies**

Promote your company through advertisement on prominent barricade cladding at the venue parameter, visible from the entrance of the main road.

INR: 75,000 per hoarding + Taxes EUR: 833 per hoarding + Taxes