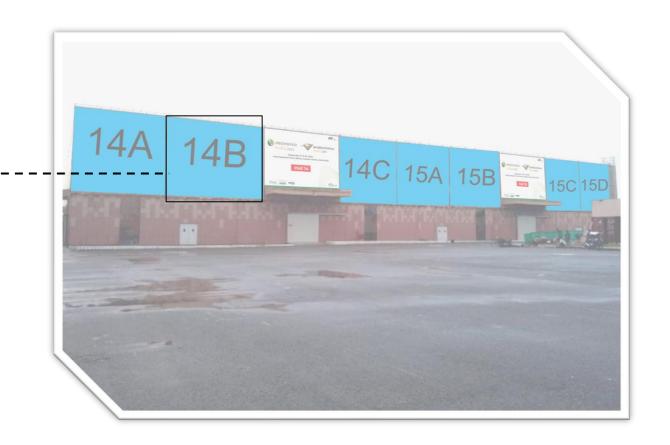

# OUTSIDE WALL BRANDING HALL 14 & 15 Size: 20' (width) x30' (height)

### Limited to 7 companies

INR: 300,000 + Taxes EUR: 3,333 + Taxes