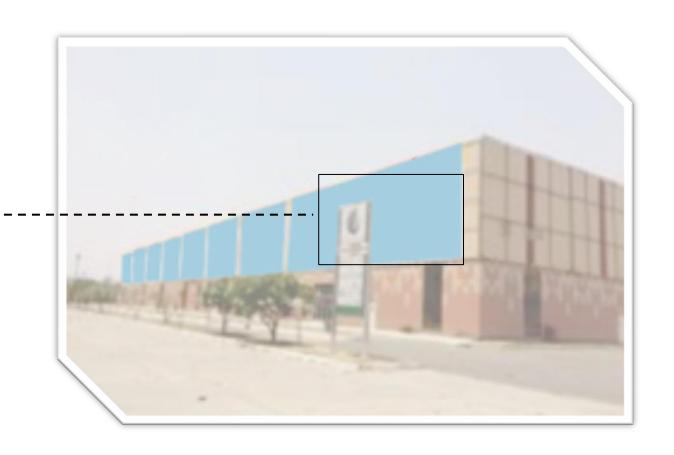

# SIDE WALL BRANDING OF HALL 9 Size: 20' (width) x30' (height)

### **Limited to 5 companies**

INR: 250,000 + Taxes EUR: 2,778 + Taxes