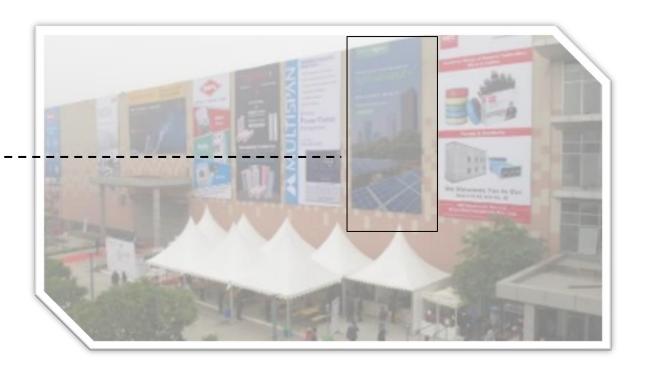

## Hall 7 SIDE BUNTING Size: 20' (width) x30' (height)

### Limited to 3 companies

INR: 250,000 + Taxes EUR: 2,778 + Taxes