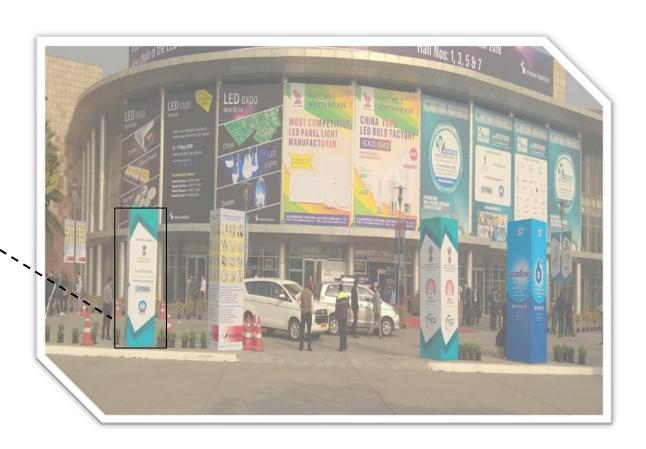

## **ALISE BUNTING**

Size: 4' (width) x 15'(height)

### Max. 2 buntings per company

Printing: Both Side of Bunting

INR: 50000 + Taxes EUR: 556 + Taxes