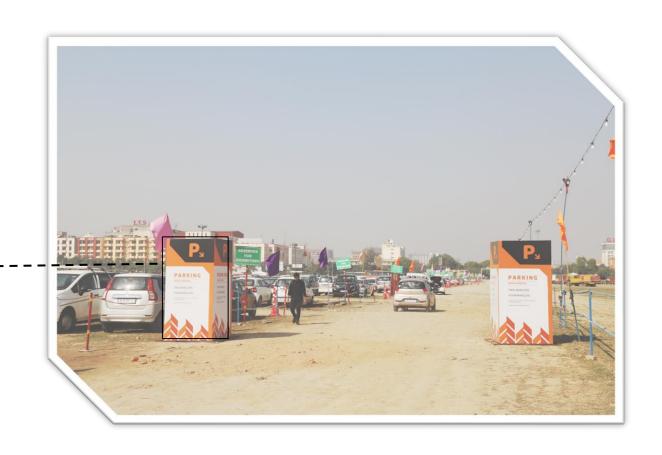

## VISITOR and EXHIBITOR PARKING GATES (ENTRY & EXIT)

Size: 2' (width) x 7'(height)

### **Limited to 2 companies**

INR: 35,000 + Taxes EUR: 389 + Taxes