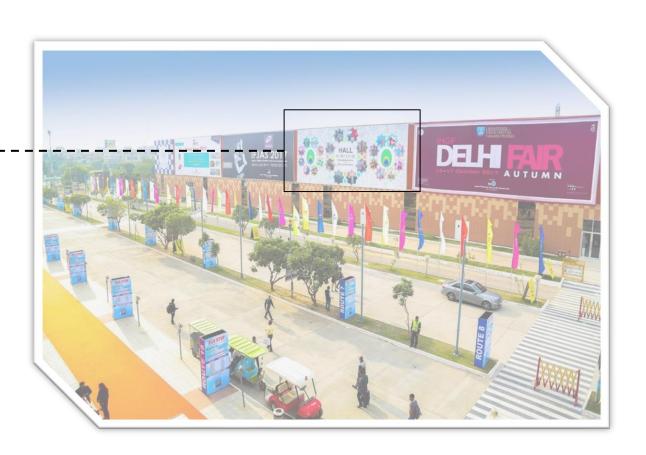

## Wall Hoarding Size: 40' (width) x30' (height)

### **Limited to 4 Companies**

INR: 250,000 + Taxes EUR: 2,780 + Taxes