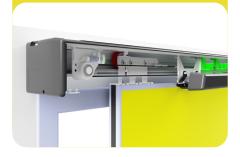

### **POWERFUL & COMPACT**

- 125 mm height of the automation beam
- special wheels designed for maximum weight-bearing in a single-wheel carriage (100 Kg)