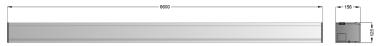

## **Datasheet**

| Dimensions         | 125 x 156 mm                     |
|--------------------|----------------------------------|
| Max Length         | 6600 mm                          |
| Max Weight         | Advance: 100 Kg<br>Big: 200 Kg   |
| Max Speed          | Advance: 0.8 m/s<br>Big: 0.3 m/s |
| Service Class      | Intensive operation              |
| Power supply       | 100-240V 50/60 Hz                |
| Rated Power        | 70 W                             |
| Stand-by           | 1 W                              |
| Rated Load         | Advance: 150 N<br>Big: 350 N     |
| Protection degree  | IP20                             |
| Temperature range  | -15/+50°C                        |
| Accessories Output | 12 Vdc (1A max)                  |
| Settings           | keypad or<br>FACE PRC app        |
| Firmware update    | Standard USB                     |