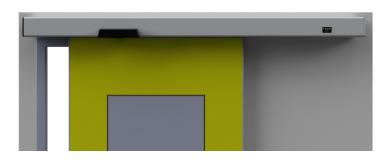

#### **HIGH CUSTOMIZATION**

- window or LCD screen with different cut-out sizes
- different colour options for HPL laminate
- lead foil for X-ray shielding in different thickness
- recessed or lift handle options