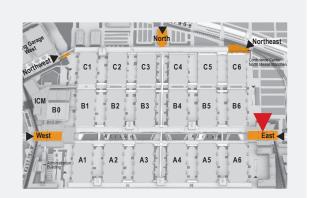

## Trade Fair Center Messe München EAST ENTRANCE

| Spaces/Rooms                           | Floor Space<br>in m² | Theater | Classroom | Banquet | Lounge |
|----------------------------------------|----------------------|---------|-----------|---------|--------|
| International<br>Visitors' Lounge East | 148                  |         |           |         | 50     |
| MEO 01                                 | 68                   | 40      | 24        |         |        |
| MEO 02                                 | 54                   | 30      | 18        |         |        |
| MEO 03                                 | 61                   |         |           |         |        |
| MEO 04                                 | 103                  | 60      | 40        |         |        |