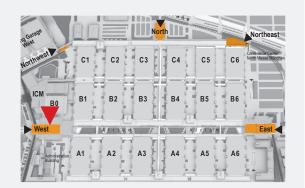

## Trade Fair Center Messe München WEST ENTRANCE

| Spaces/Rooms                           | Floor Space<br>in m² | Theater | Classroom | - Banquet | Lounge |
|----------------------------------------|----------------------|---------|-----------|-----------|--------|
| International<br>Visitors' Lounge West | 156                  |         |           |           | 40     |
| MEW 02                                 | 111                  | 60      | 40        | 32        |        |
| MEW 03                                 | 37                   |         |           | 16        |        |
| MEW 04                                 | 82                   |         |           | 24        |        |
| TV Studio MEW 05                       | 164                  |         |           |           |        |

The spacious, brightly-lit entrance buildings provide the perfect setting for each exhibition and event: as a welcoming admission area for visitors and exhibitors, but also as the ideal location for high-quality events. Numerous adjacent function rooms meet the demands of modern event organization.