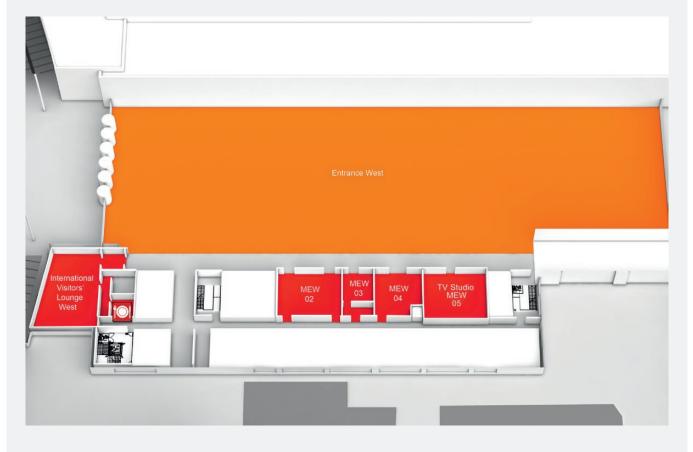

## Trade Fair Center Messe München WEST ENTRANCE

| Spaces/Rooms                           | Floor Space<br>in m² | Theater | Classroom | - Banquet | Lounge |
|----------------------------------------|----------------------|---------|-----------|-----------|--------|
| International<br>Visitors' Lounge West | 156                  |         |           |           | 40     |
| MEW 02                                 | 111                  | 60      | 40        | 32        |        |
| MEW 03                                 | 37                   |         |           | 16        |        |
| MEW 04                                 | 82                   |         |           | 24        |        |
| TV Studio MEW 05                       | 164                  |         |           |           |        |

The spacious, brightly-lit entrance buildings provide the perfect setting for each exhibition and event: as a welcoming admission area for visitors and exhibitors, but also as the ideal location for high-quality events. Numerous adjacent function rooms meet the demands of modern event organization.