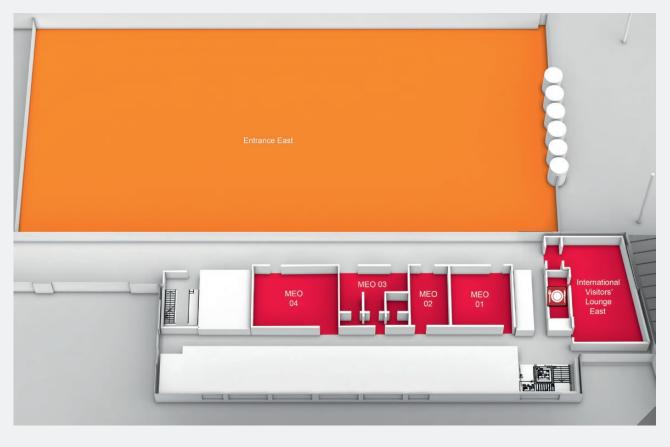

## Trade Fair Center Messe München EAST ENTRANCE

| Spaces/Rooms                           | Floor Space<br>in m² | Theater | Classroom | Banquet | Lounge |
|----------------------------------------|----------------------|---------|-----------|---------|--------|
| International<br>Visitors' Lounge East | 148                  |         |           |         | 50     |
| MEO 01                                 | 68                   | 40      | 24        |         |        |
| MEO 02                                 | 54                   | 30      | 18        |         |        |
| MEO 03                                 | 61                   |         |           |         |        |
| MEO 04                                 | 103                  | 60      | 40        |         |        |