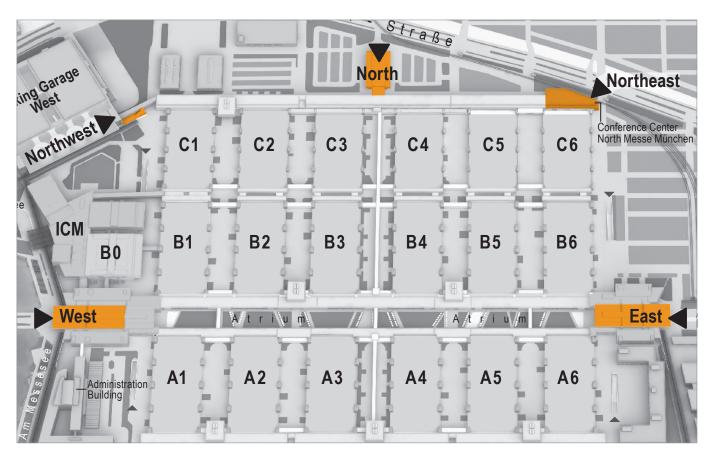

## Trade Fair Center Messe München **ENTRANCES**

| Spaces/Rooms                 | Floor Space in m² |
|------------------------------|-------------------|
| West Entrance                | approx. 5,000     |
| East Entrance                | approx. 3,500     |
| North Entrance, Ground floor | approx. 1,350     |
| North Entrance, 1st floor    | approx. 1,300     |
| Northwest Entrance           | approx. 490       |
| Northeast Entrance           | approx. 600       |

The spacious, brightly-lit entrance buildings provide the perfect setting for each exhibition and event: as a welcoming admission area for visitors and exhibitors, but also

as the ideal location for high-quality events. Numerous adjacent function rooms meet the demands of modern event organization.