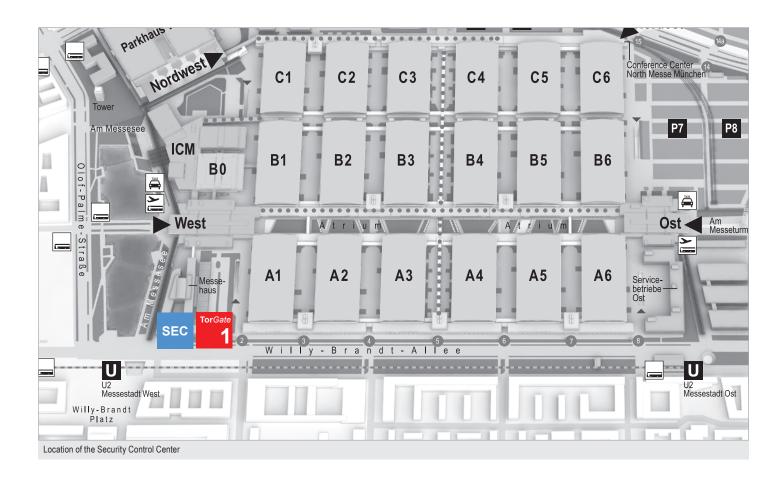

The night working permission is valid for 4 hours and costs EUR 150.00.

This permit must be obtained in person in the Main Security Office of Messe München GmbH (open 24 hours). It is not possible to apply online or in advance. The Main Security Office is located in the area of Gate 1 and is accessible from inside and outside the exhibition grounds.