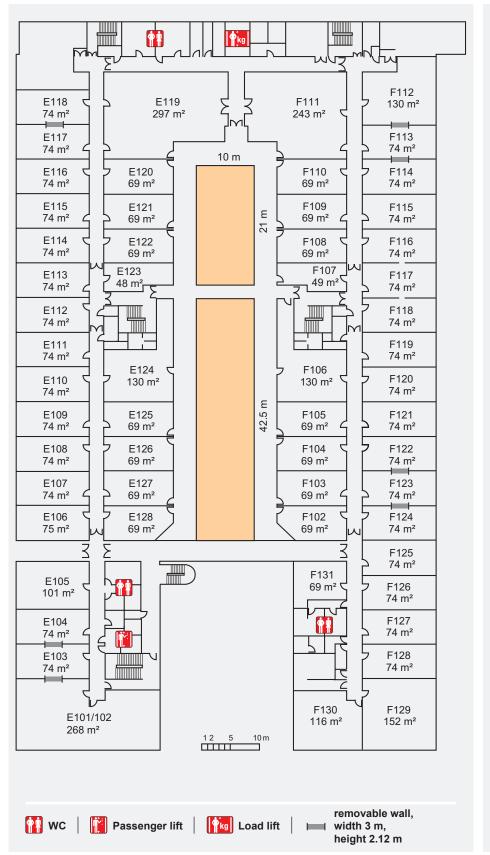

## MOC – Event Center Messe München **DETAILS ON SHOW/BREAKOUT ROOMS** IN ATRIUM 4 ON THE 1st FLOOR

| Spaces/rooms                 | Floor space in m²                        | Theater | Classroom | Banquet       |
|------------------------------|------------------------------------------|---------|-----------|---------------|
| Show/breakout rooms Atrium 4 | 57 rooms with 4,994 m <sup>2</sup> gross | *       | *         | *             |
| on 1st floor                 |                                          |         |           | *see overview |

57 show and break-out rooms available for immediate use are located directly next to Atrium 4. Additional rooms can be directly accessed via the second floor of Atrium 4. Arrive, unpack, start. Our showroom concept is unique within Europe. We offer you a total of 140 show and breakout rooms ranging from 50 to 500 m<sup>2</sup>. You have immediate access to fully equipped rooms with carpeting, lighting, and telephone/ electrical outlets. If needed, you can expand your event to include one or both of the neighboring, light-flooded atriums. Our showrooms are well-suited for newcomers. Start small, make it big: benefit from our Start & Succeed offer.