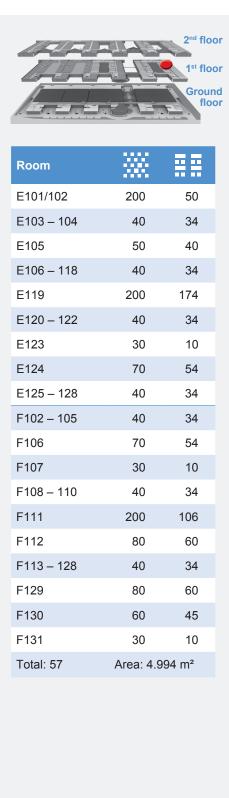

## MOC – Event Center Messe München **OVERVIEW SHOW/BREAKOUT ROOMS** ATRIUM 4, 1st FLOOR

Theater

Classroom