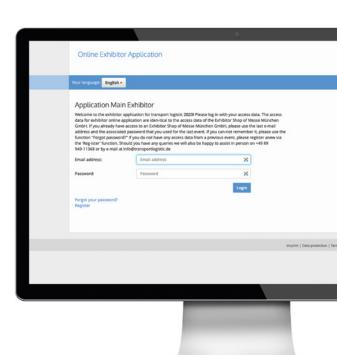

### Step 1: New registration or log in

You have two possibilities:

- You can register for the first time by entering an email address and a password and clicking "Register".
- You log in with your Messe München account by entering your existing access details (email address and password of the Messe München account).

You don't remember your password? Just click "Forgot password".

You have lost your access details? Please make a new registration.

**Important:** A new registration is also required, if the contact for the trade fair organization has changed in your company.

## Step 2: Application for transport logistic

As soon as you have made a successful new registration or logged in, you can apply for transport logistic 2023. When you have filled out all the fields, please finish your application by clicking "Create".