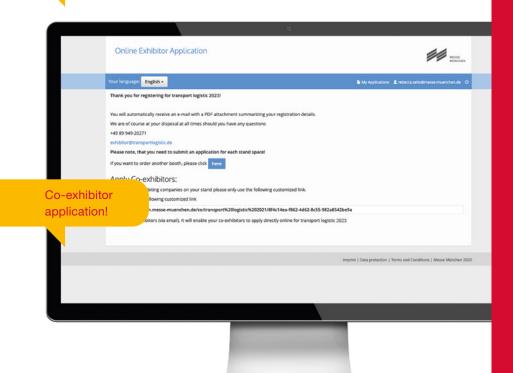

- Now you see an overview of all your details again. You can check your application, "Edit" or "Delete" it.
- If everything is correct, please click "Send application". After that you will get an email with a PDF of your application confirming receipt of your application.

#### Step 3: Use further options

A page appears confirming receipt of your application. Now you have two options, you can:

- register additional stands. This is very quick, your details have already been entered.
- invite co-exhibitors to apply (details see Infobox).
  By clicking "Applications" you can also view your applications—as well as those of any co-exhibitors.

### **Important**

This is how you invite co-exhibitors to apply for your stand

As soon as your application as a main exhibitor has been completed, you can invite co-exhibitors to apply at any time.

For your co-exhibitors to be able to apply, please send the co-exhibitor URL to your planned co-exhibitors.

Tip for the co-exhibitor URL: You can log in to your Messe München account at any time: Under "Application" you find an overview of the applications sent per stand space. For each stand you can view the list of all co-exhibitor applications sent under "Co-exhibitors". You also find the co-exhibitor URL for the trade fair stand of the application there to invite more co-exhibitors to apply.