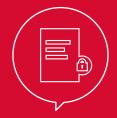

## Step 1: New registration or log in

There is a special features to note for co-exhibitors when they first log in/register. Your main exhibitor will send you a link ("co-exhibitor URL") for your application as a co-exhibitor, please use it.

Please just follow the steps in the application, as they are described for main exhibitors under Step 1 "New registration or log in".

## Step 2: Application for transport logistic

As soon as you have made a successful new registration or logged in with your known access details, you can apply for transport logistic 2023. Again you proceed as described for main exhibitors. Fields concerning the main exhibitor are already filled out. So you just have to enter and check your details.