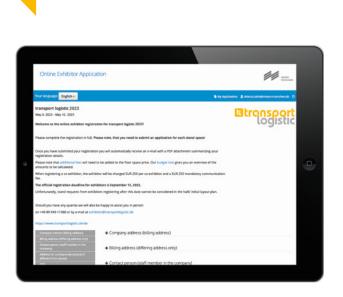

## Step 2: Application for transport logistic

As soon as you have made a successful new registration or logged in, you can apply for transport logistic 2023. When you have filled out all the fields, please finish your application by clicking "Create".

- Now you see an overview of all your details again. You can check your application, "Edit" or "Delete" it.
- If everything is correct, please click "Send application". After that you will get an email with a PDF of your application confirming receipt of your application.