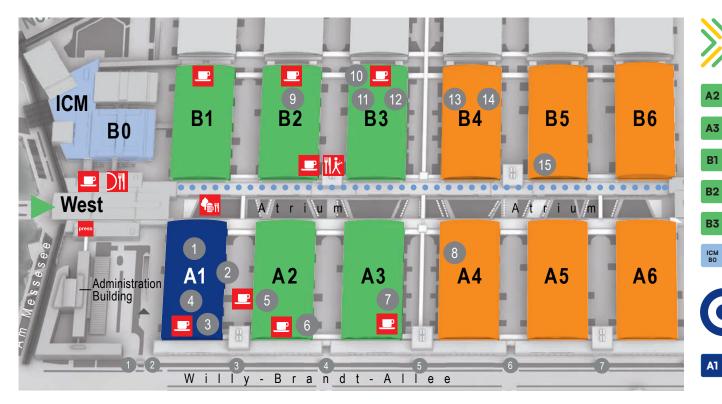

## Fairgrounds map

June 24-27, 2025 Trade Fair Center Messe München

MESSE MÜNCHEN

## Supporting program

- Insights Forum
- Forum World of Quantum
- Qiskit Hackathon @ World of Quantum
- Quantum Future Boulevard (4
- 5 Integrated Photonics Area
- 6 Forum Lasers and Optics
- Special Area: Photonics Meets Robotics: Al Success Stories
- 8 MedtecLIVE Healthtech Pavilion

- Forum Biophotonics and Medical Applications
- 10 Career Center & Job Board
- Forum Laser Materials Processing
- 12 Special exhibition: Photons in Production
- 13 Start-up Arena
- SummitStage MedtecSUMMIT, June 25-26, 2025
- Vision Expert Huddles

## Legend \_\_\_\_

- Bistro/Snack Bar/Café
- ٦ï Restaurant
- Self-Service Restaurant ۳ŀ
- Beer Garden **1**
- pres Press Center West
- Expressway WEST-EAST
- Gastropoint
  - Bistro Bar B1 Hall B1, ground floor

LASER WORLD OF **PHOTONICS** 

WORLD OF

CONGRESS

World of

**Our culinary selection** 

Käfer Tagesbar

Coffee Bar

Bistro Bar A3

Restaurant Käfer am See

West Entrance, 1st floor

West Entrance, ground floor

Hall A2/148, ground floor

Hall A3, ground floor

Hall A1, ground floor

Laser and optoelectronics, integrated photonics,

Laser and laser systems for production engineering, sensors,

test and measurement, optical measurement systems, imaging

Lasers and optoelectronics, biophotonics and medical engineering

Laser systems, subsystems and components for quantum technology,

quantum computing and stimulation, quantum communication and

cryptography, quantum sensing and quantum imaging

optical information and communication

Optics, manufacturing technology for optics

Laser and laser systems for production engineering

Bistro Bar B2 Hall B2, ground floor

- Bistro Atrium B2 Hall B2, ground floor (Atrium)
- Restaurant B2/B3 Hall B2/B3, 1st floor
- Bistro Bar B3 Hall B3 + 343, ground floor
- Beer Garden West Atrium