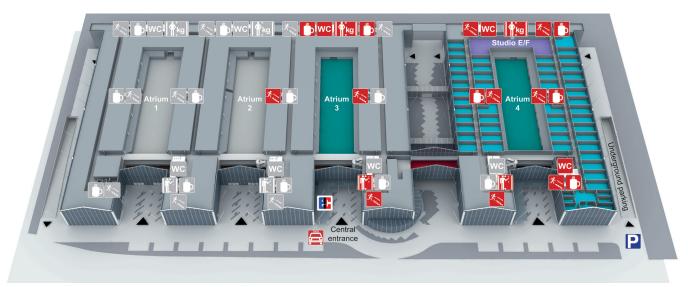

## THE SECOND FLOOR: STUDIO E/F, SHOW/BREAKOUT ROOMS

| Entrance            | P       | Parking | <b>*</b>    | Passenger elevator |
|---------------------|---------|---------|-------------|--------------------|
| Atriums             |         | Taxi    | <b>∳</b> kg | Freight elevator   |
| Show/Breakout rooms | wc      | Toilets |             | Restaurant, Kiosk  |
| Studios             | The way | Stairs  |             | Kitchenette        |
| Permanently rented  |         | ATM     |             |                    |

| Rooms                                                       | Floor space in m <sup>2</sup> / ft <sup>2</sup> | Theater | Classroom | - Banquet |
|-------------------------------------------------------------|-------------------------------------------------|---------|-----------|-----------|
| Show/Breakout<br>rooms Atrium 4<br>on 2 <sup>nd</sup> floor | 61 rooms with<br>3,768 / 40,558 gross           | *       | *         | *         |
|                                                             |                                                 |         |           |           |
| Rooms                                                       | Floor space in m²/ft²                           | Theater | Classroom | - Banquet |