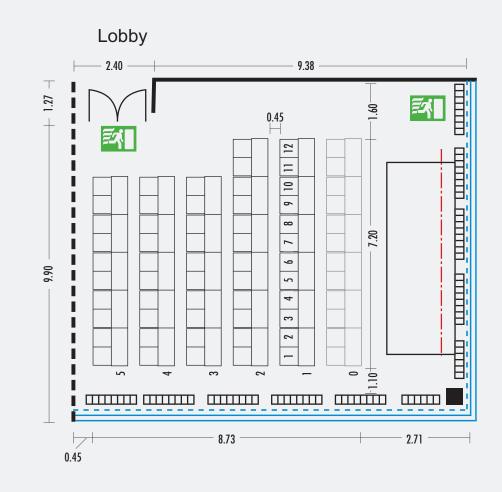

|  |
| Blackout                                                         | <ul> <li>Complete blackout possible</li> <li>Electronically controlled curtain</li> </ul>                                                                                                                                                         |  |
| Sanitary Facilities                                              | ■ WC area in foyer, with separate facilities for handicapped                                                                                                                                                                                      |  |



## MOC – Event Center Messe München CONFERENCE ROOM K4: THEATER SEATING









## MOC – Event Center Messe München CONFERENCE ROOM K4: CLASSROOM SEATING