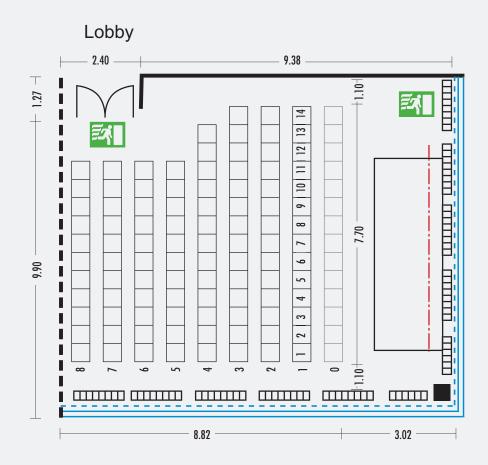

|  |
| Blackout                                                         | <ul> <li>Complete blackout possible</li> <li>Electronically controlled curtain</li> </ul>                                                                                                                                                         |  |
| Sanitary Facilities                                              | ■ WC area in foyer, with separate facilities for handicapped                                                                                                                                                                                      |  |



## MOC – Event Center Messe München CONFERENCE ROOM K4: THEATER SEATING









## MOC – Event Center Messe München CONFERENCE ROOM K4: CLASSROOM SEATING