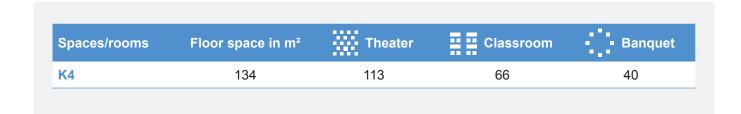

## MOC – Event Center Messe München DETAILS ON

**CONFERENCE ROOM K4** 

| Spaces/rooms | Floor space in m² | Theater | Classroom | Banquet |
|--------------|-------------------|---------|-----------|---------|
| K4           | 134               | 113     | 66        | 40      |
| K3/K4* total | 377               | 389     | 232       | 200     |