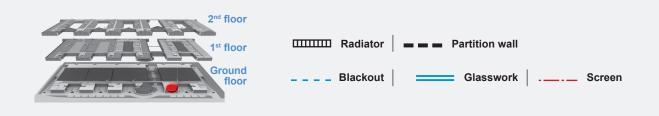

| Technical data                                                   |                                                                                                                                                                                                                                                   |  |
|------------------------------------------------------------------|---------------------------------------------------------------------------------------------------------------------------------------------------------------------------------------------------------------------------------------------------|--|
| Size                                                             | <ul> <li>134 m²</li> <li>Can be combined with K3 (243 m²)</li> </ul>                                                                                                                                                                              |  |
| Floors                                                           | <ul><li>Carpeting</li></ul>                                                                                                                                                                                                                       |  |
| Room height                                                      | The maximum construction height depends on the ceiling height of 3.85 m.<br>The minimum clearance required to the ceiling is 60 cm.                                                                                                               |  |
| Communication  Telephone Fax IP connections W-LAN for organizers |                                                                                                                                                                                                                                                   |  |
| Conference equipment                                             | High-quality speakers for good speech intelligibility provided as standard at each<br>seat (does not include playback devices and microphones), beamer ceiling-mount<br>bracket (internal dimensions W x H x D: 50 x 30 x 50 cm, max. load 30 kg) |  |
| Indoor climate                                                   | <ul><li>Ventilation system for heating and cooling</li></ul>                                                                                                                                                                                      |  |
| Lighting                                                         | ■ Dimmable lighting in the auditorium, lighting of stage area individually dimmable                                                                                                                                                               |  |
| Screen                                                           | ■ Dimensions 3 m x 3 m                                                                                                                                                                                                                            |  |
| Blackout                                                         | <ul> <li>Complete blackout possible</li> <li>Electronically controlled curtain</li> </ul>                                                                                                                                                         |  |
| Sanitary Facilities                                              | ■ WC area in foyer, with separate facilities for handicapped                                                                                                                                                                                      |  |