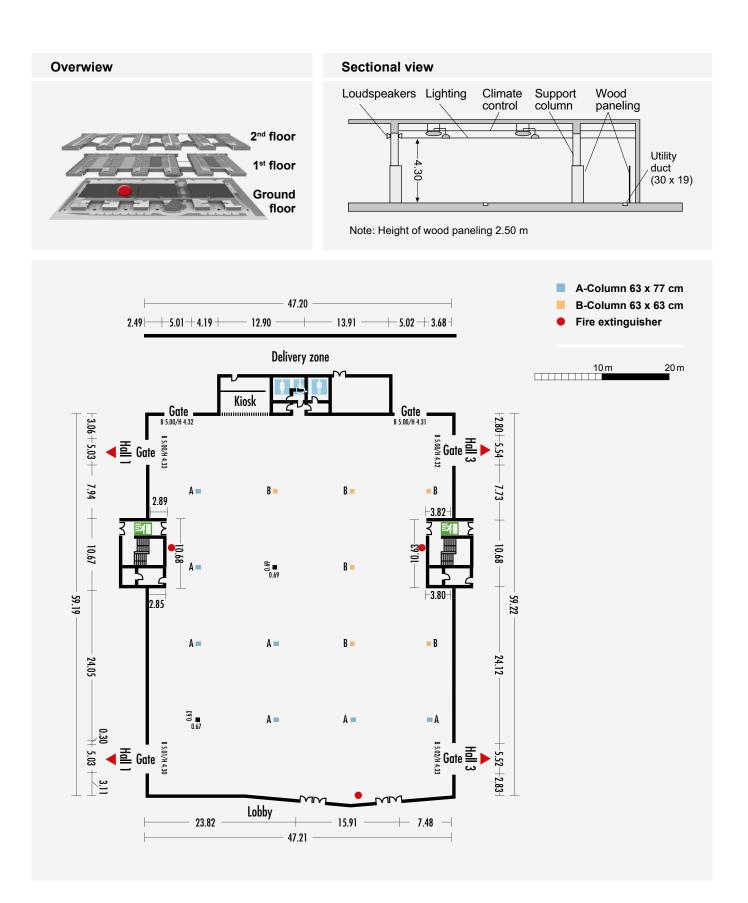

| Technical data                  |                                                                                                                                                                                                                  |  |
|---------------------------------|------------------------------------------------------------------------------------------------------------------------------------------------------------------------------------------------------------------|--|
| Size                            | Total floor area 2,758 m <sup>2</sup>                                                                                                                                                                            |  |
| Room height                     | <ul><li>4.40 m clearance</li><li>4.00 m usable height</li></ul>                                                                                                                                                  |  |
| Walls                           | <ul> <li>Up to 2.50 m high</li> <li>Chipboard with wood frame substruture</li> </ul>                                                                                                                             |  |
| Supporting structure            | <ul> <li>Steel composite structure</li> <li>12 m x 12 m column grid</li> </ul>                                                                                                                                   |  |
| Load capacity                   | <ul> <li>1.5 t/m<sup>2</sup></li> <li>18 t LKW truck weight permitted</li> <li>7.5 t forklift weight permitted</li> <li>Only electric forklifts (exclusively through our authorized service partners)</li> </ul> |  |
| Floors & utility ducts          | <ul> <li>Mastic asphalt floor cover</li> <li>Utility ducts for water, sewage and electrical provisions spaced at 12 m x 6 m grid</li> </ul>                                                                      |  |
| Electrical installation         | <ul> <li>Power supply approx. 230/400 volts, 50 Hz (50 watts/m<sup>2</sup>)</li> <li>Connection via utility ducts</li> </ul>                                                                                     |  |
| Communication                   | Ceiling connections for:<br>Telephone<br>Fax<br>IP connections<br>W-LAN for organizers                                                                                                                           |  |
| Indoor climate                  | door climate   Ventilation system for cooling and heating                                                                                                                                                        |  |
| Lighting                        | = 350 Lux                                                                                                                                                                                                        |  |
| Public address/<br>sound system |                                                                                                                                                                                                                  |  |
| Water connection                | <ul> <li>Water supply 1"</li> <li>Drainage NW 100 via utility ducts spaced at 6 m x 12 m</li> </ul>                                                                                                              |  |
| Sanitary Facilities             | WC areas in each hall and in foyers, with separate facilities for handicapped                                                                                                                                    |  |
|                                 |                                                                                                                                                                                                                  |  |