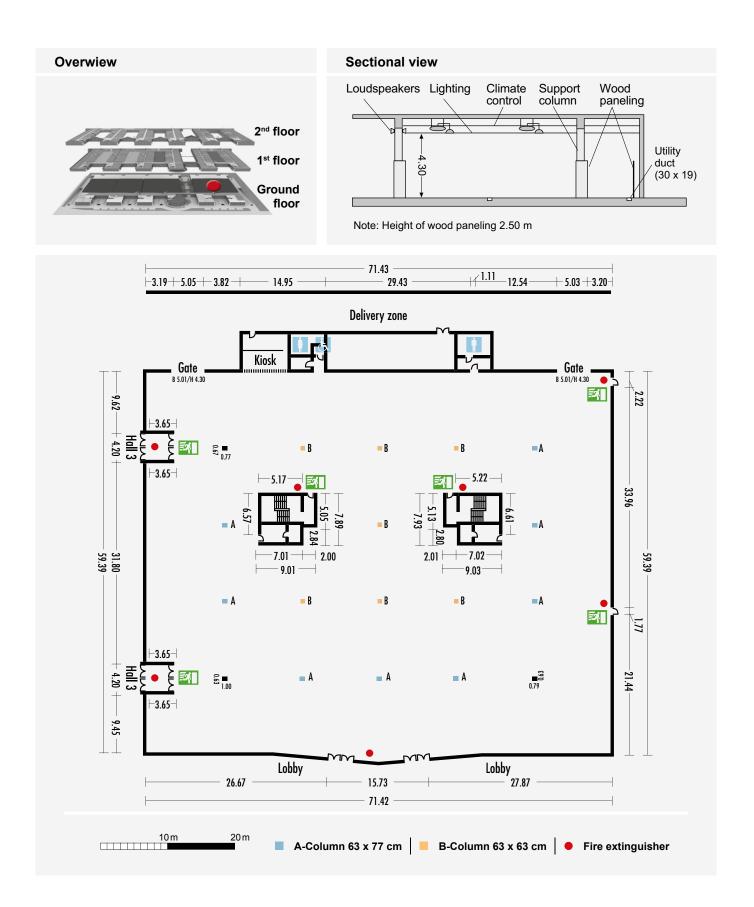

Hall 4 offers natural light and, due to its location and separate foyer, can be used as an isolated event space. Conference rooms 3 and 4 are located close by and easy to reach. Comfortable planning: our halls offer covered delivery zones for a smooth, rapid set-up and dismantling of your event.

| Technical data                  |                                                                                                                                                                                                                  |  |
|---------------------------------|------------------------------------------------------------------------------------------------------------------------------------------------------------------------------------------------------------------|--|
| Size                            | Total floor area 4,165 m <sup>2</sup>                                                                                                                                                                            |  |
| Room height                     | <ul><li>4.40 m clearance</li><li>4.00 m usable height</li></ul>                                                                                                                                                  |  |
| Walls                           | <ul> <li>Up to 2.50 m high</li> <li>Chipboard with wood frame substruture</li> </ul>                                                                                                                             |  |
| Supporting structure            | <ul><li>Steel composite structure</li><li>12 m x 12 m column grid</li></ul>                                                                                                                                      |  |
| Load capacity                   | <ul> <li>1.5 t/m<sup>2</sup></li> <li>18 t LKW truck weight permitted</li> <li>7.5 t forklift weight permitted</li> <li>Only electric forklifts (exclusively through our authorized service partners)</li> </ul> |  |
| Floors & utility ducts          | <ul> <li>Mastic asphalt floor cover</li> <li>Utility ducts for water, sewage and electrical provisions spaced at 12 m x 6 m grid</li> </ul>                                                                      |  |
| Electrical installation         | <ul> <li>Power supply approx. 230/400 volts, 50 Hz (50 watts/m<sup>2</sup>)</li> <li>Connection via utility ducts</li> </ul>                                                                                     |  |
| Communication                   | Ceiling connections for:<br>Telephone<br>Fax<br>IP connections<br>W-LAN for organizers                                                                                                                           |  |
| Indoor climate                  | Ventilation system for cooling and heating                                                                                                                                                                       |  |
| Lighting                        | = 350 Lux                                                                                                                                                                                                        |  |
| Public address/<br>sound system | <ul><li>For announcements</li><li>Can be isolated to specific areas</li></ul>                                                                                                                                    |  |
| Water connection                | <ul> <li>Water supply 1"</li> <li>Drainage NW 100 via utility ducts spaced at 6 m x 12 m</li> </ul>                                                                                                              |  |
| Sanitary Facilities             | WC areas in each hall and in foyers, with separate facilities for handicapped                                                                                                                                    |  |
|                                 |                                                                                                                                                                                                                  |  |