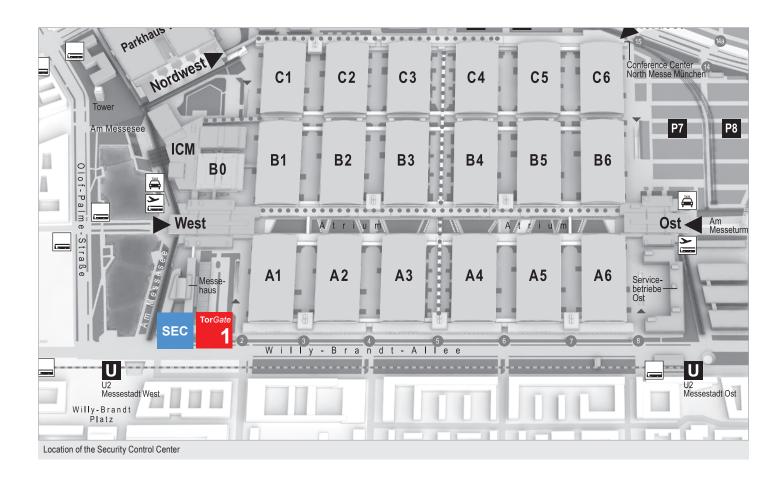

The night working permission is valid for 4 hours and costs EUR 150.00.

This permit must be obtained in person in the Main Security Office of Messe München GmbH (open 24 hours). It is not possible to apply online or in advance. The Main Security Office is located in the area of Gate 1 and is accessible from inside and outside the exhibition grounds.