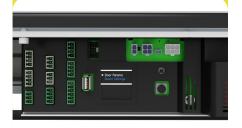

#### **USER FRIENDLY**

- Simple and seamless layout of the user interface of the new control unit **CB21**: easy navigation through settings with a new joystick and a 1.8" **LCD** display
- protection of the control unit PCBA with a plastic cover
- plug & play capacitive function selector for user's door control (option)