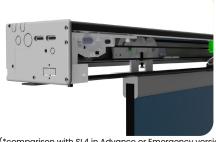

### **SLIMMER & GREATER LOAD-WITHSTAND**

- 110 mm height of the automation beam
- +20% load withstand: up to 120Kg for a single leaf with SL7
- More power with the new B91 brushless motor series

(\*comparison with SL4 in Advance or Emergency version)