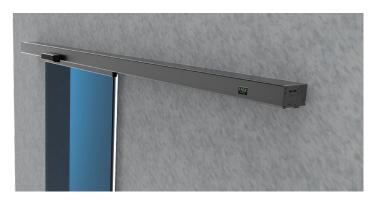

#### **EASY INSTALLATION**

- direct installation of the leaves onto the carriages in the automation system
- quick accessories installation with a unique fixation system "click-clack"
- one-finger movement of leaf for fine tuning of installation