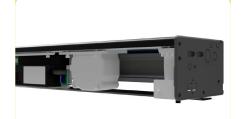

#### **USER FRIENDLY**

- Simple and seamless layout of the user interface of the new control unit **CB21**: easy navigation through settings with a new joystick and a 1.8" **LCD** display
- protection of the control unit PCBA with a plastic cover
- plug & play capacitive function selector for user's door control (option)