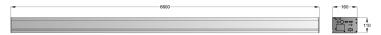

## **Datasheet**

| Dimensions                | 110 X 160 mm                                     |
|---------------------------|--------------------------------------------------|
| Max Length                | 6600 m                                           |
| Max Weight                | 1 door leaf: 120 Kg<br>2 door leaves: 2 x 110 Kg |
| Max Speed                 | 1 door leaf: 0.8 m/s<br>2 door leaves: 1.6 m/s   |
| Service Class             | continuos                                        |
| Power supply              | 100-240V 50/60 Hz                                |
| Rated Power               | 70 W                                             |
| Stand-by                  | 0,5 W                                            |
| Rated Load                | 150 N                                            |
| Protection degree         | IP20                                             |
| Temperature range         | -15/+50°C                                        |
| <b>Accessories Output</b> | 12 Vdc (1A max)                                  |
| Settings                  | keypad or<br>FACE PRC app                        |
|                           |                                                  |