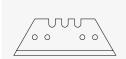

## safety trapezoid blade

#906.065

 $\leftrightarrow$  53 x 18.8 x 0.63 - center hole 7.2 mm

 $\bigstar$  with rounded tip

#117.068

 $\leftrightarrow$  51 x 18.8 x 0.63 - center hole 7.2 mm ★ with rounded tip