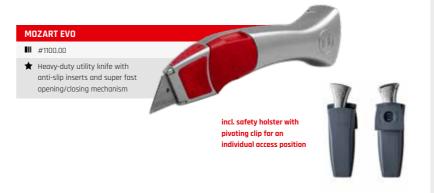

## MOZART S2 #1002.00 ★ compact universal cutting knife, optional with protective cap or safety holster