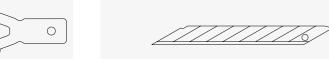

## snap-off blade 9 mm

#90.040

↔ 94.5 x 8.9 x 0.40 mm

↔ 109.4 x 18 x 0.50 mm

#8678.000

★ for MOZART Trimmer and

## snap-off blade 9 mm

↔ 84.4 x 8.9 x 0.40 mm

#91.040

IIII #8679.000 PVC

#8700.000 Linoleum

★ for MOZART Trimmer and