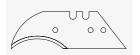

## concave blade

#160.065

↔ 59 x 18.8 x 0.63 mm ↔ 53 x 18.8 x 0.63 - center hole 7.2 mm

 $\leftrightarrow$  51 x 18.8 x 0.63 - center hole 7.2 mm

 $\bigstar$  also available with TiN coating