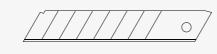

## snap-off blade 9 mm

#90.040

↔ 94.5 x 8.9 x 0.40 mm

↔ 109.4 x 18 x 0.50 mm

#8678.000

★ for MOZART Trimmer and

## snap-off blade 9 mm

↔ 84.4 x 8.9 x 0.40 mm

#91.040

IIII #8679.000 PVC

#8700.000 Linoleum

★ for MOZART Trimmer and