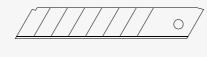

## snap-off blade 9 mm

#90.040

↔ 94.5 x 8.9 x 0.40 mm

↔ 109.4 x 18 x 0.50 mm

#8678.000

★ for MOZART Trimmer and

## snap-off blade 9 mm

↔ 84.4 x 8.9 x 0.40 mm

#91.040

IIII #8679.000 PVC

#8700.000 Linoleum

★ for MOZART Trimmer and