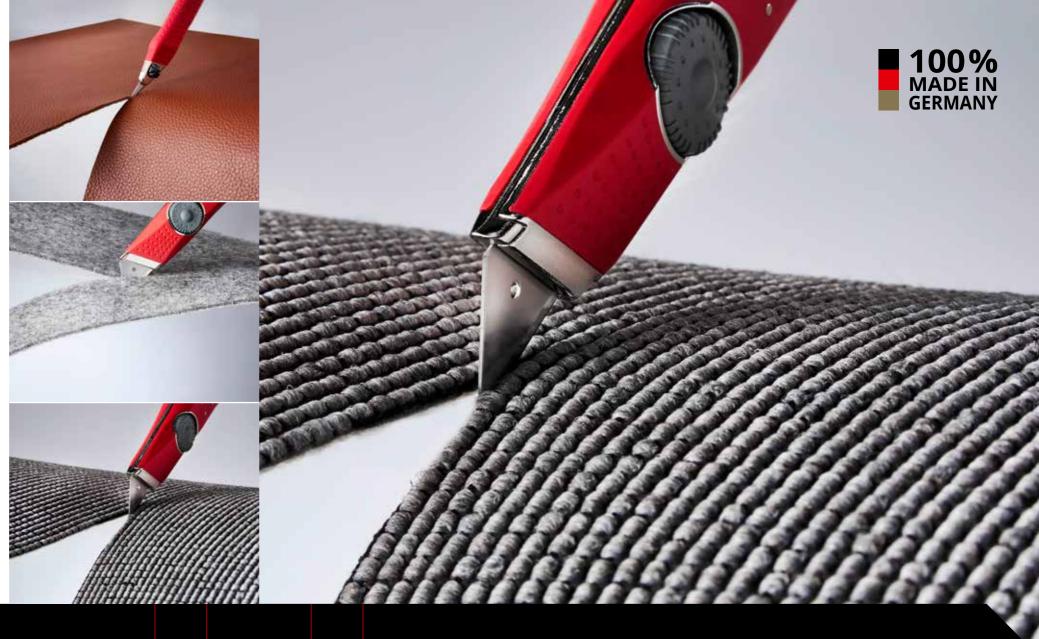

MOZART AG SCHMALZGRABEN 15 42655 SOLINGEN GERMANY FON +49-212-2209-0

# FINEST IN CUTTING

FLOOR AND WALL COVERINGS







## **IIII** #110.065

↔ 51 x 18.8 x 0.63 mm

🛊 also available with TiN coating



## #105.065

↔ 54 x 18.8 x 0.63mm ★ also available with TiN coating



↔ 81 x 18.85 x 0.63 - center hole 7.2 mm

#119.067

★ available from 0.40 – 0.50 mm thickness





## concave blade

#160.065

↔ 59 x 18.8 x 0.63 mm ↔ 53 x 18.8 x 0.63 - center hole 7.2 mm



 $\leftrightarrow$  51 x 18.8 x 0.63 - center hole 7.2 mm

 $\bigstar$  also available with TiN coating





## tranezoid blade

0000

#975.065

↔ 60 x 18.8 x 0.63 mm 🖈 also available with TiN coating



## safety trapezoid blade

#906.065

 $\leftrightarrow$  53 x 18.8 x 0.63 - center hole 7.2 mm

 $\bigstar$  with rounde