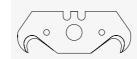

## safety trapezoid blade

#906.065

 $\leftrightarrow$  53 x 18.8 x 0.63 - center hole 7.2 mm

 $\bigstar$  with rounded tip

#117.068

 $\leftrightarrow$  51 x 18.8 x 0.63 - center hole 7.2 mm ★ with rounded tip