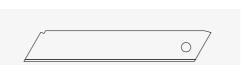

## #105.065

↔ 54 x 18.8 x 0.63mm ★ also available with TiN coating

↔ 81 x 18.85 x 0.63 - center hole 7.2 mm

#119.067

★ available from 0.40 – 0.50 mm thickness