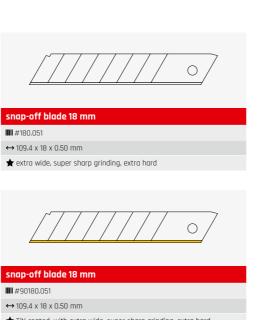

## snap-off blade 9 mm

#90.040

↔ 94.5 x 8.9 x 0.40 mm

↔ 109.4 x 18 x 0.50 mm

#8678.000

★ for MOZART Trimmer and

## snap-off blade 9 mm

↔ 84.4 x 8.9 x 0.40 mm

#91.040

IIII #8679.000 PVC

#8700.000 Linoleum

★ for MOZART Trimmer and