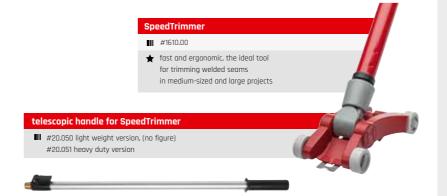

$\leftrightarrow$  51 x 18.8 x 0.63 - center hole 7.2 mm ★ with rounded tip

## stvrofoam blade 18 mm

styrofoam blade 9 mm

↔ 84.4 x 8.9 x 0.40 mm

#980.050

↔ 109.4 x 17.9 x 0.50 mm

★ unsegmented



## trapezoid blade

#900.065

↔ 53 x 18.8 x 0.63 mm

🛊 also available with TiN coating



## snap-off blade 9 mm

#90.040

↔ 94.5 x 8.9 x 0.40 mm





↔ 109.4 x 18 x 0.50 mm





#8678.000

★ for MOZART Trimmer and



## snap-off blade 9 mm

↔ 84.4 x 8.9 x 0.40 mm

#91.040



IIII #8679.000 PVC

#8700.000 Linoleum

★ for MOZART Trimmer and



## snap-off blade

#93.040

↔ 86 x 8.9 x 0.40 mm

★ 60° snap-off lines



★ TiN coated, with extra wide, super sharp grinding, extra hard





## MOZART S2 #1002.00 ★ compact universal cutting knife, optional with protective cap or safety holster







## **MOZART HANDLING** SHARPNESS



YouTube channel to find more about