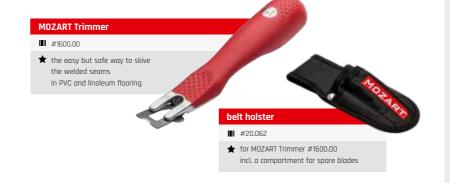

## snap-off blade 9 mm

#90.040

↔ 94.5 x 8.9 x 0.40 mm

↔ 109.4 x 18 x 0.50 mm

#8678.000

★ for MOZART Trimmer and