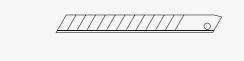

## snap-off blade 9 mm

#90.040

↔ 94.5 x 8.9 x 0.40 mm

↔ 109.4 x 18 x 0.50 mm

#8678.000

★ for MOZART Trimmer and

## snap-off blade 9 mm

↔ 84.4 x 8.9 x 0.40 mm

#91.040

IIII #8679.000 PVC

#8700.000 Linoleum

★ for MOZART Trimmer and