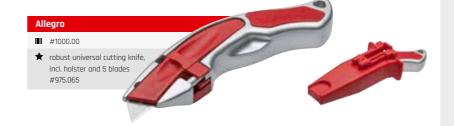

68

 $\leftrightarrow$  51 x 18.8 x 0.63 - center hole 7.2 mm ★ with rounded tip

## stvrofoam blade 18 mm

styrofoam blade 9 mm

↔ 84.4 x 8.9 x 0.40 mm

#980.050

↔ 109.4 x 17.9 x 0.50 mm

★ unsegmented



## trapezoid blade

#900.065

↔ 53 x 18.8 x 0.63 mm

🛊 also available with TiN coating



## snap-off blade 9 mm

#90.040

↔ 94.5 x 8.9 x 0.40 mm





↔ 109.4 x 18 x 0.50 mm





#8678.000

★ for MOZART Trimmer and



## snap-off blade 9 mm

↔ 84.4 x 8.9 x 0.40 mm

#91.040



IIII #8679.000 PVC

#8700.000 Linoleum

★ for MOZART Trimmer and



## snap-off blade

#93.040

↔ 86 x 8.9 x 0.40 mm

★ 60° snap-off lines



★ TiN coated, with extra wide, super sharp grinding, extra hard





## MOZART S2 #1002.00 ★ compact universal cutting knife, optional with protective cap or safety holster







## **MOZART HANDLING** SHARPNESS



YouTube channel to find more about