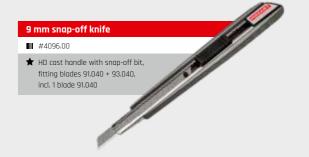

## snap-off blade 9 mm

#90.040

↔ 94.5 x 8.9 x 0.40 mm

↔ 109.4 x 18 x 0.50 mm

#8678.000

★ for MOZART Trimmer and

## snap-off blade 9 mm

↔ 84.4 x 8.9 x 0.40 mm

#91.040

IIII #8679.000 PVC

#8700.000 Linoleum

★ for MOZART Trimmer and

## snap-off blade

#93.040

↔ 86 x 8.9 x 0.40 mm

★ 60° snap-off lines

★ TiN coated, with extra wide, super sharp grinding, extra hard