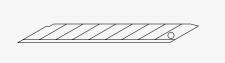

## stvrofoam blade 18 mm

styrofoam blade 9 mm

↔ 84.4 x 8.9 x 0.40 mm

#980.050

↔ 109.4 x 17.9 x 0.50 mm

★ unsegmented