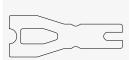

#160.065

↔ 59 x 18.8 x 0.63 mm ↔ 53 x 18.8 x 0.63 - center hole 7.2 mm



 $\leftrightarrow$  51 x 18.8 x 0.63 - center hole 7.2 mm

 $\bigstar$  also available with TiN coating





## tranezoid blade

0000

#975.065

↔ 60 x 18.8 x 0.63 mm 🖈 also available with TiN coating



## safety trapezoid blade

#906.065

 $\leftrightarrow$  53 x 18.8 x 0.63 - center hole 7.2 mm

 $\bigstar$  with rounded tip



#117.068

 $\leftrightarrow$  51 x 18.8 x 0.63 - center hole 7.2 mm ★ with rounded tip

## stvrofoam blade 18 mm

styrofoam blade 9 mm

↔ 84.4 x 8.9 x 0.40 mm

#980.050

↔ 109.4 x 17.9 x 0.50 mm

★ unsegmented



## trapezoid blade

#900.065

↔ 53 x 18.8 x 0.63 mm

🛊 also available with TiN coating



## snap-off blade 9 mm

#90.040

↔ 94.5 x 8.9 x 0.40 mm





↔ 109.4 x 18 x 0.50 mm





#8678.000

★ for MOZART Trimmer and



## snap-off blade 9 mm

↔ 84.4 x 8.9 x 0.40 mm

#91.040



IIII #8679.000 PVC

#8700.000 Linoleum

★ for MOZART Trimmer and



## snap-off blade

#93.040

↔ 86 x 8.9 x 0.40 mm

★ 60° snap-off lines



★ TiN coated, with extra wide, super sharp grinding, extra hard





## MOZART S2 #1002.00 ★ compact universal cutting knife, optional with protective cap or safety holster







## **MOZART HANDLING** SHARPNESS



YouTube channel to find more about