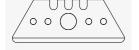

## stvrofoam blade 18 mm

styrofoam blade 9 mm

↔ 84.4 x 8.9 x 0.40 mm

#980.050

↔ 109.4 x 17.9 x 0.50 mm

★ unsegmented