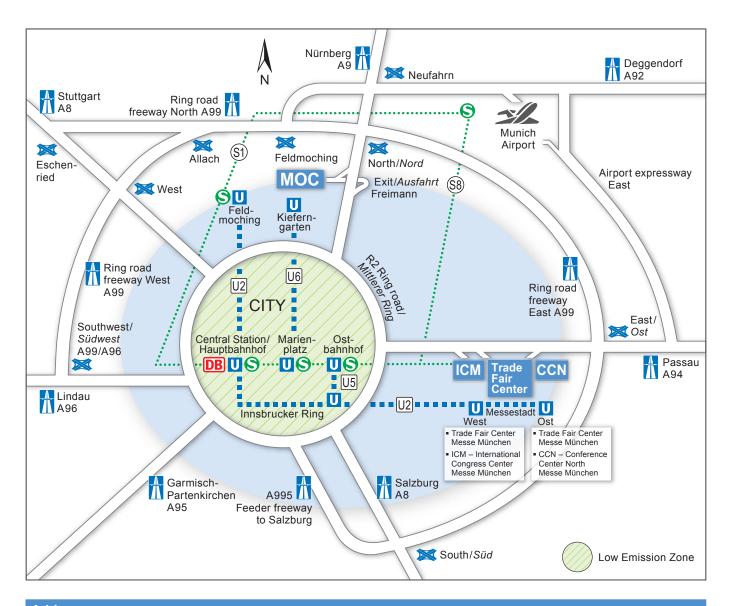

## **Address**

CCN – Conference Center North Messe München Paul-Henri-Spaak-Str. 18 81829 München, Germany Tel. +49 89 949-20720

Fax +49 89 949-20729

newsline@messe-muenchen.de

- CCN Conference Center North Messe München is located on the stop Messestadt Ost (U2)
- 20 minutes from downtown by subway
- CCN is located directly on the A94—reach it by taking freeway exit München-Riem (Exit Nr. 5)
- 45-minute drive by car from Munich Airport
- Enough parking spaces available