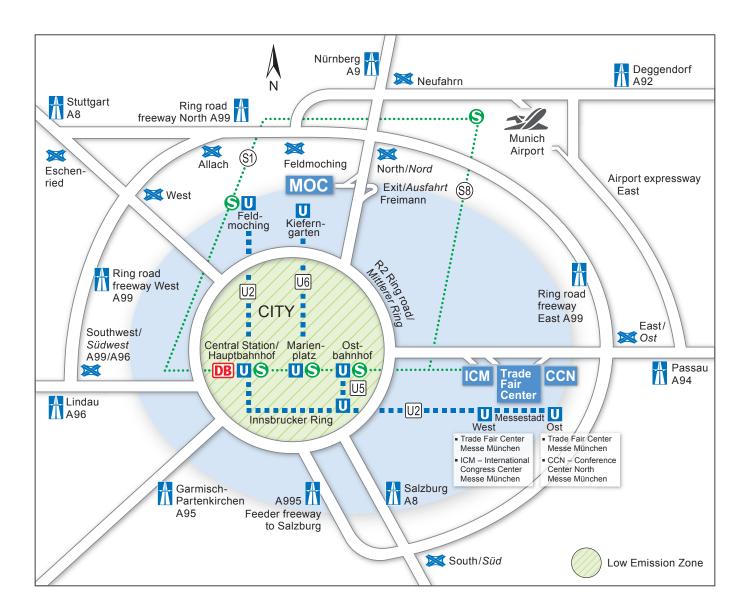

## HOW TO GET THERE

## **Address**

Messe München GmbH Am Messesee 2 81829 München, Germany Tel. +49 89 949-20720 Fax +49 89 949-20729 newsline@messe-muenchen.de

- Trade Fair Center Messe München is located directly on the stop Messestadt West (U2)
- 18 minutes from downtown by subway
- Trade Fair Center is located directly on the A94 reach it by taking freeway exit München-Riem (Exit Nr. 5)
- 45-minute drive by car from Munich Airport
- Enough parking spaces available

A dynamic traffic control system regulates the flow of vehicles around the exhibition grounds. It directs incoming traffic and guides you to the nearest vacant parking space.