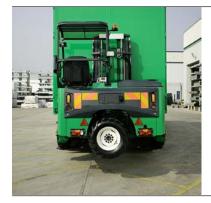

Truck with mounted forklift

For safety reasons, the operation of truck-mounted forklifts at the exhibition grounds is strictly forbidden!

Operating unloading cranes is also prohibited!

Forklift truck with operator