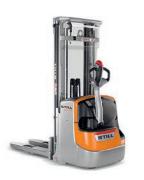

Driver authorization, certificate or similar license for

"Pedestrian-controlled vehicle" or "Forklift truck" required.

not used/banned at the exhibition grounds

Electric ant (walkie pallet stacker) Electric operation