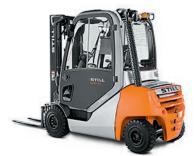

Driver authorization, certificate or similar license for

"Pedestrian-controlled vehicle" or "Forklift truck" required.

not used/banned at the exhibition grounds

Electric ant (walkie pallet stacker) Electric operation

Driver authorization, certificate or similar license for

"Pedestrian-controlled vehicle" or "Forklift truck" required.

On-site handling of goods on rented stand spaces

Prohibited for loading and unloading at the exhibition grounds