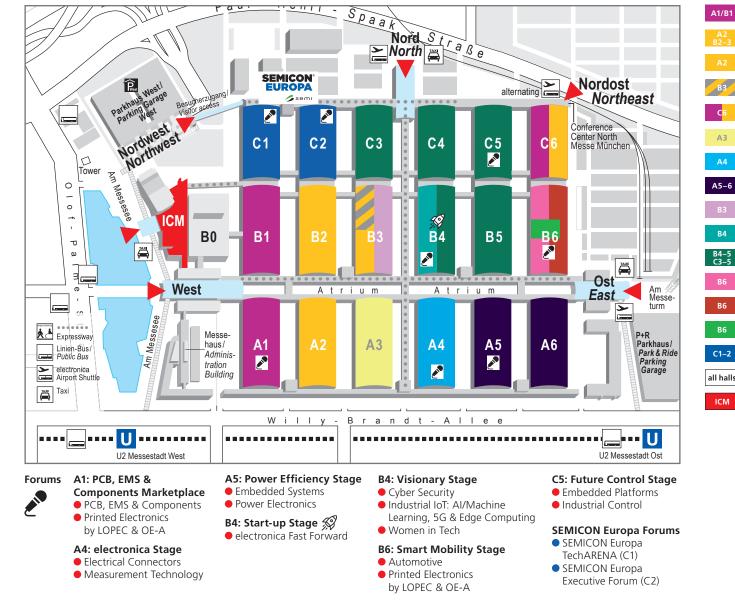

MESSE MÜNCHEN

| A1/B1          | EMS Electronic manufacturing services,<br>PCBs and other circuit carriers                                                                                                  |
|----------------|----------------------------------------------------------------------------------------------------------------------------------------------------------------------------|
| A2<br>B2-3     | Electromechanics and system peripherals,<br>Interconnection components                                                                                                     |
| A2             | Electromechanics and system peripherals,                                                                                                                                   |
| В3             | Interconnection components, Relays, switches and keyboards<br>Electromechanics and system peripherals,                                                                     |
| C <sub>6</sub> | Interconnection components, Casing technology<br>EMS Electronics manufacturing services, PCBs and other circuit carriers,<br>Electromechanics and system peripherals       |
| A3             | Test and measurement                                                                                                                                                       |
| A4             | Power supplies                                                                                                                                                             |
| 45-6           | Passive components                                                                                                                                                         |
| B3             | Sensor technology, Micro- and nanosystems (NEMS, MEMS)                                                                                                                     |
| B4             | all halls Embedded systems                                                                                                                                                 |
| B4–5<br>C3–5   | Semiconductors                                                                                                                                                             |
| B6             | Displays                                                                                                                                                                   |
| B6             | all halls Automotive                                                                                                                                                       |
| B6             | Wireless                                                                                                                                                                   |
| C1–2           |                                                                                                                                                                            |
| l halls        | ED/EDA / Servo-technology / Assemblies and subsystems / Services                                                                                                           |
| ICM            | Conferences <ul> <li>electronica Automotive Conference</li> </ul>                                                                                                          |
|                | Wireless Congress                                                                                                                                                          |
|                | <ul> <li>SEMICON Europa Conferences</li> <li>MEMS &amp; Imaging Sensors Summit</li> <li>Fab Management Forum (FMF)</li> <li>Advanced Packaging Conference (APC)</li> </ul> |
|                |                                                                                                                                                                            |
|                |                                                                                                                                                                            |
|                |                                                                                                                                                                            |
|                | electronica 2024                                                                                                                                                           |
| _              | components I systems I applications I solutions                                                                                                                            |
|                | World's leading trade fair and conference for electronics                                                                                                                  |

## Plan of the fair grounds

Planning status as of: 5/2024 (Subject to change)