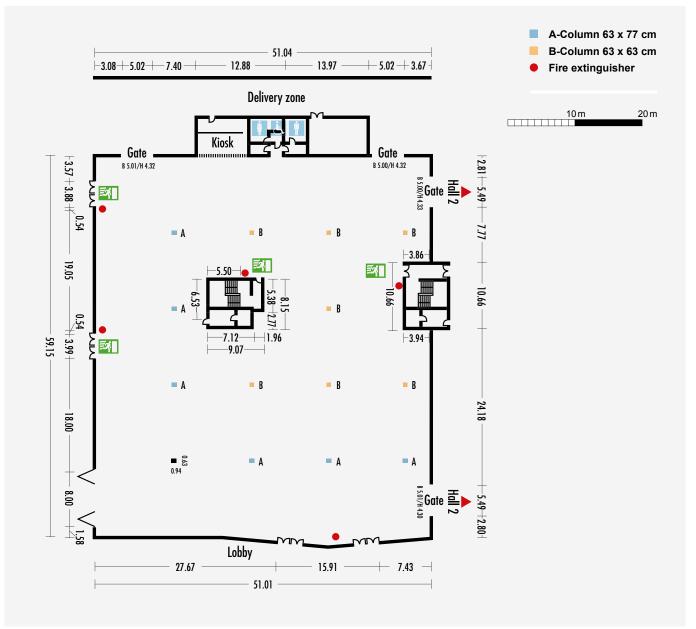

## MOC Veranstaltungscenter München DETAILS ON HALL 1

| Spaces/rooms | Floor space in m² | Theater | Classroom | Banquet |
|--------------|-------------------|---------|-----------|---------|
| Hall 1       | 2,955             | 1,630   | 700       | 1,520   |

Hall 1 offers natural light and is directly accessible via the foyer. Its location provides for quick and easy access to conference rooms 1 and 2. Comfortable planning: our halls offer covered delivery zones for a smooth, rapid set-up and dismantling of your event.

| Technical data                   |                                                                                                                                                                                                   |  |
|----------------------------------|---------------------------------------------------------------------------------------------------------------------------------------------------------------------------------------------------|--|
| Size                             | ■ Total floor area 2,995 m²                                                                                                                                                                       |  |
| Room height                      | oom height • 4.40 m clearance • 4.00 m usable height                                                                                                                                              |  |
| Walls                            | <ul><li>up to 2.50 m high</li><li>Chipboard with wood frame substructure</li></ul>                                                                                                                |  |
| Supporting structure             | <ul><li>Steel composite structure</li><li>12 m x 12 m column grid</li></ul>                                                                                                                       |  |
| Load capacity                    | <ul> <li>1.5 t/m²</li> <li>18 t truck weight permitted</li> <li>7.5 t forklift weight permitted</li> <li>Only electric forklifts (exclusively through our authorized service partners)</li> </ul> |  |
| Floors & utility ducts           | <ul> <li>Mastic asphalt floor cover</li> <li>Utility ducts for water, sewage and electrical provisions spaced at 12 m x 6 m grid</li> </ul>                                                       |  |
| Electrical installation          | <ul> <li>Power supply approx. 230/400 volts, 50 Hz (50 watts/m²)</li> <li>Connection via utility ducts</li> </ul>                                                                                 |  |
| Communication                    | tion Ceiling connections for:  Telephone Fax IP connections W-LAN for organizers                                                                                                                  |  |
| Indoor climate                   | or climate Ventilation system for cooling and heating                                                                                                                                             |  |
| Lighting                         | ■ 350 Lux                                                                                                                                                                                         |  |
| Public address/<br>second system | <ul><li>For announcements</li><li>Can be isolated to specific areas</li></ul>                                                                                                                     |  |
| Water connection                 | <ul> <li>Water supply 1"</li> <li>Drainage NW 100 via utility ducts spaced at 6 m x 12 m</li> </ul>                                                                                               |  |
| Sanitary Facilities              | WC areas in each hall and in foyers, with separate facilities for handicapped                                                                                                                     |  |
|                                  |                                                                                                                                                                                                   |  |