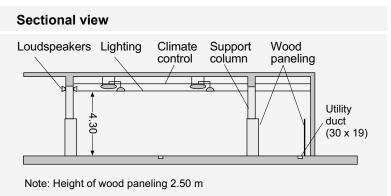

| Technical data                   |                                                                                                                                                                                                   |  |
|----------------------------------|---------------------------------------------------------------------------------------------------------------------------------------------------------------------------------------------------|--|
| Size                             | ■ Total floor area 2,995 m²                                                                                                                                                                       |  |
| Room height                      | oom height • 4.40 m clearance • 4.00 m usable height                                                                                                                                              |  |
| Walls                            | <ul><li>up to 2.50 m high</li><li>Chipboard with wood frame substructure</li></ul>                                                                                                                |  |
| Supporting structure             | <ul><li>Steel composite structure</li><li>12 m x 12 m column grid</li></ul>                                                                                                                       |  |
| Load capacity                    | <ul> <li>1.5 t/m²</li> <li>18 t truck weight permitted</li> <li>7.5 t forklift weight permitted</li> <li>Only electric forklifts (exclusively through our authorized service partners)</li> </ul> |  |
| Floors & utility ducts           | <ul> <li>Mastic asphalt floor cover</li> <li>Utility ducts for water, sewage and electrical provisions spaced at 12 m x 6 m grid</li> </ul>                                                       |  |
| Electrical installation          | <ul> <li>Power supply approx. 230/400 volts, 50 Hz (50 watts/m²)</li> <li>Connection via utility ducts</li> </ul>                                                                                 |  |
| Communication                    | tion Ceiling connections for:  Telephone Fax IP connections W-LAN for organizers                                                                                                                  |  |
| Indoor climate                   | or climate Ventilation system for cooling and heating                                                                                                                                             |  |
| Lighting                         | ■ 350 Lux                                                                                                                                                                                         |  |
| Public address/<br>second system | <ul><li>For announcements</li><li>Can be isolated to specific areas</li></ul>                                                                                                                     |  |
| Water connection                 | <ul> <li>Water supply 1"</li> <li>Drainage NW 100 via utility ducts spaced at 6 m x 12 m</li> </ul>                                                                                               |  |
| Sanitary Facilities              | WC areas in each hall and in foyers, with separate facilities for handicapped                                                                                                                     |  |
|                                  |                                                                                                                                                                                                   |  |