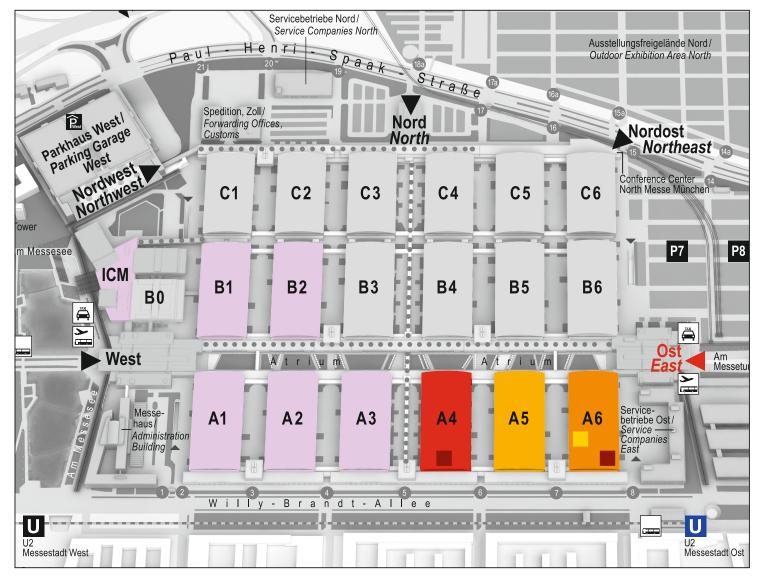

# Hall A4:

- Heavy clay
- IT and logistics
- Analytics, research & development
- Education and training, publishers and associations

# Hall A5:

- Raw materials and additives, powders, production materials and ancillaries
- · Refractory materials, firing aids, kilns and equipment
- Energy solutions

# Hall A6:

- Fine and refractory ceramics
- Powder metallurgy
- Technical ceramics, advanced ceramics
- 3D printing, additive manufacturing
- Advanced materials Composites

Special Area:

Smart Materials & Energy Hub

## Solutions for:

- Decarbonisation
- Hydrogen technology
- Digitalisation
- Energy efficiency
- Energy storage
- Green technology and circular economy