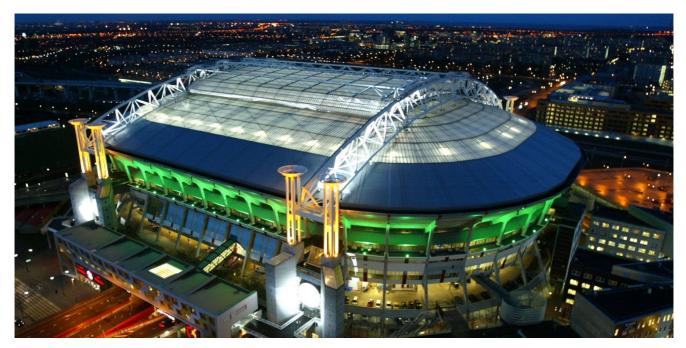

Field and laboratory weathering tests have shown that even after 20 years of outdoor use, our multiwall sheets perform outstanding, which is unmatched in the industry.

The list of buildings where the LEXAN THERMOCLEAR sheet has been used for over 20 years continues to grow, including the Johan Cruijff Arena in Amsterdam, the Netherlands, where our sheets are in use since 1995!

Johan Cruijff Arena, the Netherlands, LEXAN™ THERMOCLEAR™ Sheet has been in use since 1995, now 28 years!