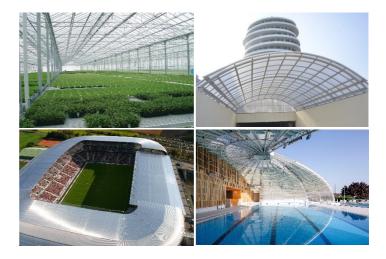

#### **POTENTIAL APPLICATIONS**

- Atrium's
- Canopies & Walkway
- Greenhouses
- Verandas & Conservatories
- DIY / Home Construction
- Skylights/Overhead Glazing
- Industrial Over Glazing
- Pool Enclosures
- Partition Walls
- Stadiums