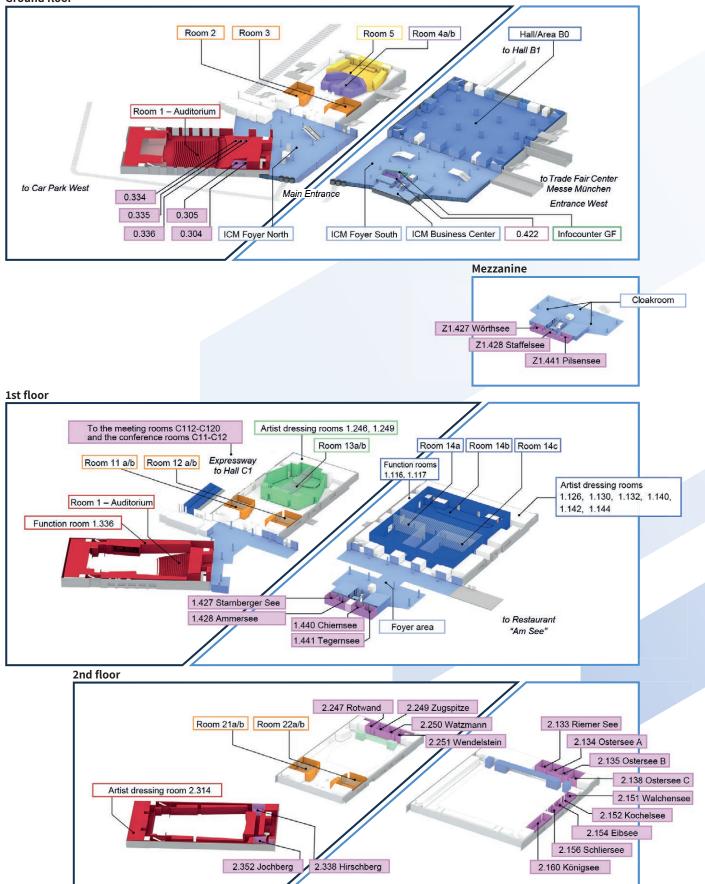

## Sitemap north-/south partition

Ground floor

## **Overview of rooms and areas**

| Rooms               | Floor Space<br>in m <sup>2</sup> | Floor Space in ft <sup>2</sup> | Seating<br>Theater | Seating<br>Classroom | Seating<br>Banquet | Equipment permanently installed                         |
|---------------------|----------------------------------|--------------------------------|--------------------|----------------------|--------------------|---------------------------------------------------------|
| GROUND FLOOR        |                                  |                                |                    |                      |                    |                                                         |
| Room 1              | 1,300                            | 13,993                         | 1,430              | 746                  | -                  |                                                         |
| Room 2              | 135                              | 1,453                          | 125                | 68                   | 72                 | ● ∭ ◇ Ⅲ                                                 |
| Room 3              | 135                              | 1,453                          | 125                | 68                   | 72                 | $\textcircled{\ }                                     $ |
| Room 4 (dividable)  | 200                              | 2,152                          | 202                | 96                   | 112                | ◉ ∭ ∭ ◇ Ⅲ ▲                                             |
| Room 4a             | 85                               | 915                            | 86                 | 40                   | 48                 | ◉ ∭ ∭ ◇ Ⅲ ▲                                             |
| Room 4b             | 85                               | 915                            | 86                 | 40                   | 48                 | ◉   ∭   ∅   Ⅲ   ▲                                       |
| Room 5              | 390                              | 4,198                          | 413                | 198                  | 196                |                                                         |
| 1st FLOOR           |                                  |                                |                    |                      |                    |                                                         |
| Room 11 (dividable) | 130                              | 1,399                          | 125                | 68                   | 72                 | •                                                       |
| Room 11a            | 63                               | 678                            | 60                 | 30                   | 40                 | ●   ∭   Ⅲ                                               |
| Room 11b            | 63                               | 678                            | 60                 | 30                   | 40                 | ●   ∭   Ⅲ                                               |
| Room 12 (dividable) | 130                              | 1,399                          | 125                | 68                   | 72                 | ●   ∭   Ⅲ                                               |
| Room 12a            | 63                               | 678                            | 60                 | 30                   | 40                 | ●  ∭  Ⅲ                                                 |
| Room 12b            | 63                               | 678                            | 60                 | 30                   | 40                 | ●   ∭   Ⅲ                                               |
| Room 13 (dividable) | 795                              | 8,557                          | 903                | 402                  | 428                |                                                         |
| Room 13a            | 385                              | 4,144                          | 437                | 208                  | 176                |                                                         |
| Room 13b            | 385                              | 4,144                          | 437                | 208                  | 176                |                                                         |
| Room 14 (dividable) | 2,730                            | 29,385                         | 3,000              | 1,464                | 1,500              |                                                         |
| Room 14a (small)    | 450                              | 4,844                          | 464                | 220                  | 240                | $\textcircled{\ }                                     $ |
| Room 14a (large)    | 624                              | 6,717                          | 630                | 300                  | 320                | $\textcircled{\ }                                     $ |
| Room 14b (small)    | 1,120                            | 12,056                         | 1,050              | 524                  | 558                |                                                         |
| Room 14b (large)    | 1,565                            | 16,854                         | 1,482              | 784                  | 826                |                                                         |
| Room 14c (small)    | 450                              | 4,844                          | 464                | 220                  | 240                | ◉   ∭   ∭   ◇   ⊞   ▲                                   |
| Room 14c (large)    | 624                              | 6,717                          | 630                | 300                  | 320                |                                                         |
| 2nd FLOOR           |                                  |                                |                    |                      |                    |                                                         |
| Room 21 (dividable) | 130                              | 1,399                          | 125                | 68                   | 72                 |                                                         |
| Room 21a            | 63                               | 678                            | 60                 | 30                   | 40                 |                                                         |
| Room 21b            | 63                               | 678                            | 60                 | 30                   | 40                 | ●   ∭   Ⅲ                                               |
| Room 22 (dividable) | 130                              | 1,399                          | 125                | 68                   | 72                 |                                                         |
| Room 22a            | 63                               | 678                            | 60                 | 30                   | 40                 |                                                         |
| Room 22b            | 63                               | 678                            | 60                 | 30                   | 40                 |                                                         |
| Conference Rooms    | 10-103                           |                                |                    |                      |                    |                                                         |