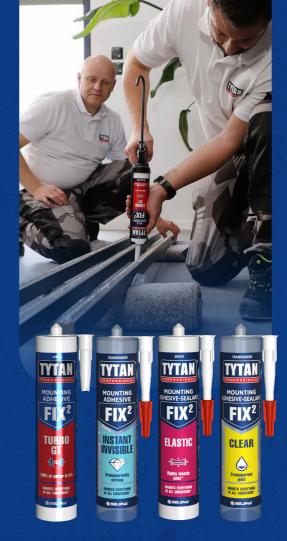

## **Technology That Connects**

Our **hybrid adhesives and sealants**, built with advanced polymer technology, meet modern construction demands with exceptional performance across applications. These versatile products combine mounting and sealing, offering durable, flexible bonds for various materials. Solvent-free and VOC-certified.

- High Bond Strength: Supports up to 400 kg/10 cm², even on vertical surfaces.
- **Multi-Surface Compatibility:** Works on natural stone, mirror, metal, glass, ceramics.
- Indoors and Outdoors Usage: Maintains a strong hold in varying temperatures and environmental conditions.