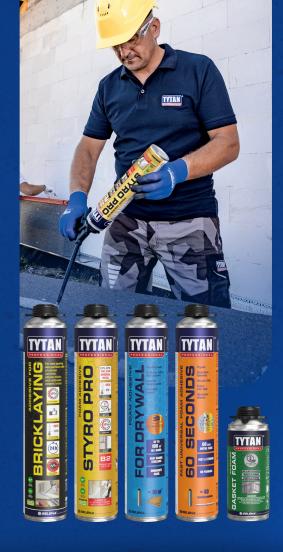

#### O Windows & Doors

## Assembling with Confidence

Our polyurethane foams are known for improving the energy efficiency of buildings by providing high-performance insulation and acoustic properties that stand the test of time. Trusted by industry professionals, Tytan Professional foams are the go-to solution for safe, reliable window and door installations, as well as other supporting construction works such as cracks, pipes filling, etc. Selena's extensive experience with foams has led to the creation of exceptional products, including the WINS System – a groundbreaking insulation standard that uses liquid foils and comes with a 20-year seal warranty.