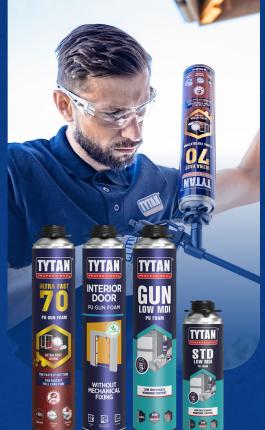

## Assembling with Confidence

Our polyurethane foams are known for improving the energy efficiency of buildings by providing high-performance insulation and acoustic properties that stand the test of time. Trusted by industry professionals, Tytan Professional foams are the go-to solution for safe, reliable window and door installations, as well as other supporting construction works such as cracks, pipes filling, etc. Selena's extensive experience with foams has led to the creation of exceptional products, including the WINS System – a groundbreaking insulation standard that uses liquid foils and comes with a 20-year seal warranty.