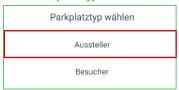

Search for a destination

4 Click on the "digitalBAU 2024" app proposal

- 5 Click on "Start navigation" to begin the route to the car parking area
- 6 Select "Exhibitor" as car park type

#### Select car park type

The route is then calculated with subsequent navigation (indication of the estimated arrival time, required journey time and number of kilometres of the route)