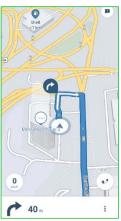

#### Select car park type

The route is then calculated with subsequent navigation (indication of the estimated arrival time, required journey time and number of kilometres of the route)

#### Route calculation