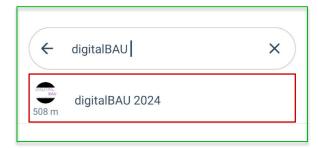

## Use of the app

1 Download the free "NUNAV Navigation" app from the iOS or Android store

**NUNAV Navigations-App** 

- 2 Access to the location must be authorised once when opening the app
- 3 Enter "digitalBAU 2024" as the destination in the search field on the start page of the navigation app

Search for a destination

4 Click on the "digitalBAU 2024" app proposal

- 5 Click on "Start navigation" to begin the route to the car parking area
- 6 Select "Exhibitor" as car park type