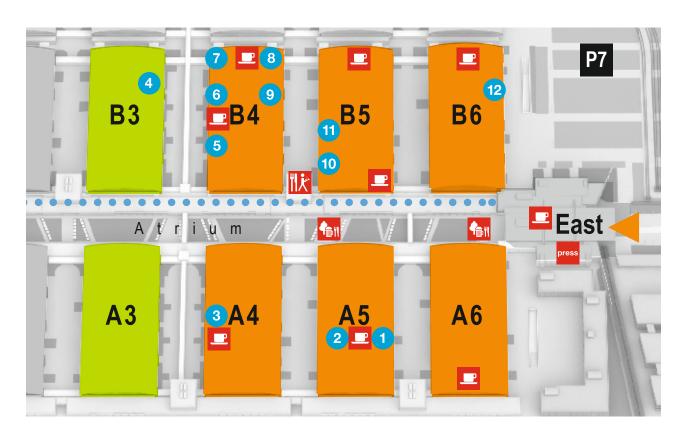

## Fairgrounds map

June 27–30, 2023
Trade Fair Center Messe München
Free visitor WiFi: messeWifi

Opening hours: Tue-Thu, 09:00-17:00 Fri, 09:00-16:00

- Industrial robots, drive technology, control systems technology and industrial communications, software and cloud computing
- Machine vision, sensor technology, supply technology, industrial robots
- Industrial robots (incl. collaborative, mobile), professional service robotics, start-ups
- A6 Assembly and handling technology
- Assembly and handling technology, positioning systems
- Machine vision, safety and security technology, supply technology, industrial robots (incl. collaborative, mobile), professional service robotics

- 1 TestZone
- 2 automatica Forum
- 3 Service Robot City
- 4 Photonics in Production
- 5 career now, June 28–30, 2023
- 6 Start-up Arena

- Mobile Robots in Production: AGV Mesh-Up@automatica
- 8 munich\_i Hightech Summit, June 28, 2023
- 9 munich\_i Al.Society and i\_space
- 10 Vision Expert Huddles
- Connected Machines: umati@automatica
- 12 Smart Maintenance Pavilion

## Legend

- Bistro/Snack Bar/Café
- Self-Service Restaurant
- Beer Garden
- Press Center East
- Express Way WEST-EAST

## Our culinary selection (09:00-17:00)

- Bistro A6 Urban Grill (except Fri)
- Hall A5 TestZone Café
- Bistro B4
  Streetfood International
- Restaurant B4/B5
   Asian Specialities
   (open only in bad weather)
- Bistro Atrium B5 Pinsaria

- Bistro B5
  Thai Cuisine (except Fri)
- Bistro B6
  Orient Bazar
- Entrance East Café
- Atrium East
  Asian Beer Garden
  (NEW: Tue Wed:
  09:00 21:00)
- Atrium Grill Beer Garden

automatica APP: