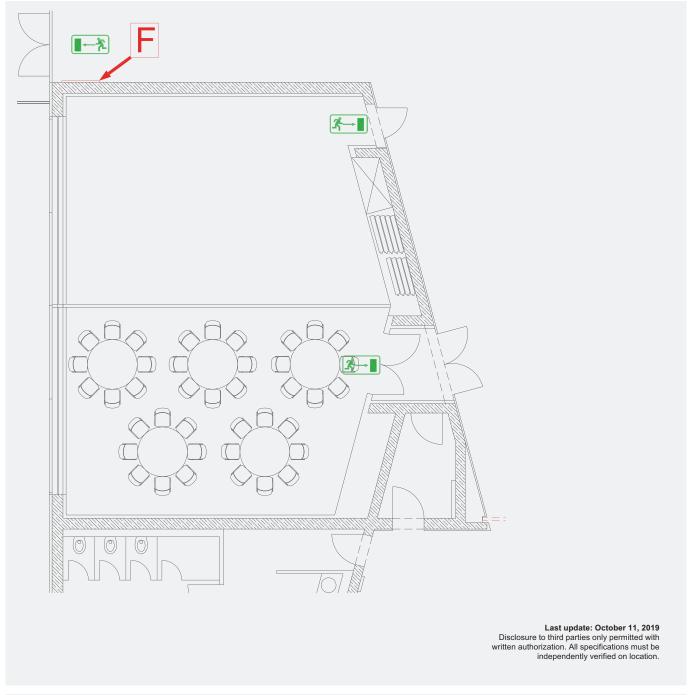

|  |  |  |

#### ICM – International Congress Center Messe München ROOM 11: EMPTY







#### ICM – International Congress Center Messe München ROOM 11: THEATER SEATING







# ICM – International Congress Center Messe München ROOM 11: CLASSROOM SEATING







# ICM – International Congress Center Messe München ROOM 11: BANQUET SEATING







#### ICM – International Congress Center Messe München ROOM 11: U-SHAPED SEATING







# ICM – International Congress Center Messe München ROOM 11: BLOCK SEATING







# ICM – International Congress Center Messe München ROOM 11a: THEATER SEATING







# ICM – International Congress Center Messe München ROOM 11a: CLASSROOM SEATING







# ICM – International Congress Center Messe München ROOM 11a: BANQUET SEATING







# ICM – International Congress Center Messe München ROOM 11a: U-SHAPED SEATING







# ICM – International Congress Center Messe München ROOM 11a: BLOCK SEATING







# ICM – International Congress Center Messe München ROOM 11b: THEATER SEATING







# ICM – International Congress Center Messe München ROOM 11b: CLASSROOM SEATING







# ICM – International Congress Center Messe München ROOM 11b: BANQUET SEATING







# ICM – International Congress Center Messe München ROOM 11b: U-SHAPED SEATING







# ICM – International Congress Center Messe München ROOM 11b: BLOCK SEATING