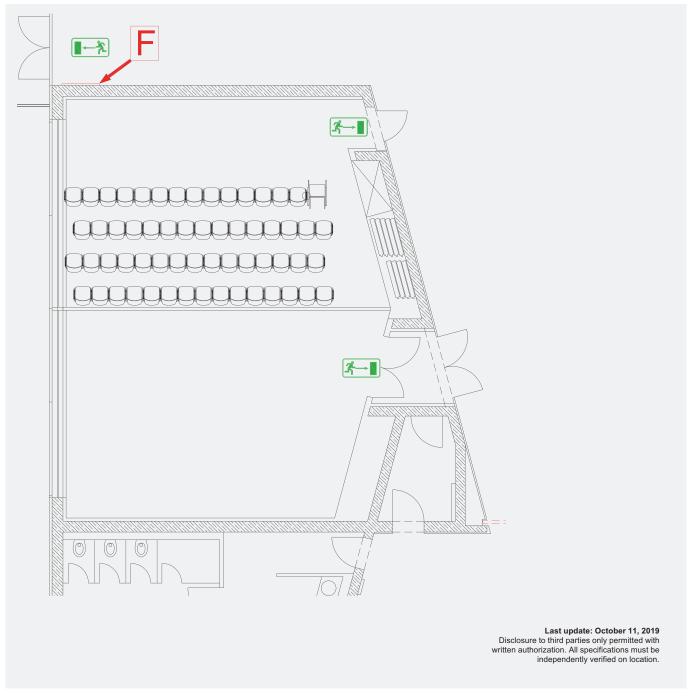

# ICM – International Congress Center Messe München ROOM 11: CLASSROOM SEATING

#### Rooms 11a and 11b: Perfect for Events with up to 60 Guests

With 60 m² of space and seating for 60 people in theater seating, 30 people with classroom seating or 40 people with banquet seating, Rooms 11a and 11b can be used for smaller-scale events such as workgroup sessions and training courses. They feature permanently installed media equipment, but a portable interpreter's booth can be set up, and direct media connections to other rooms are also possible.