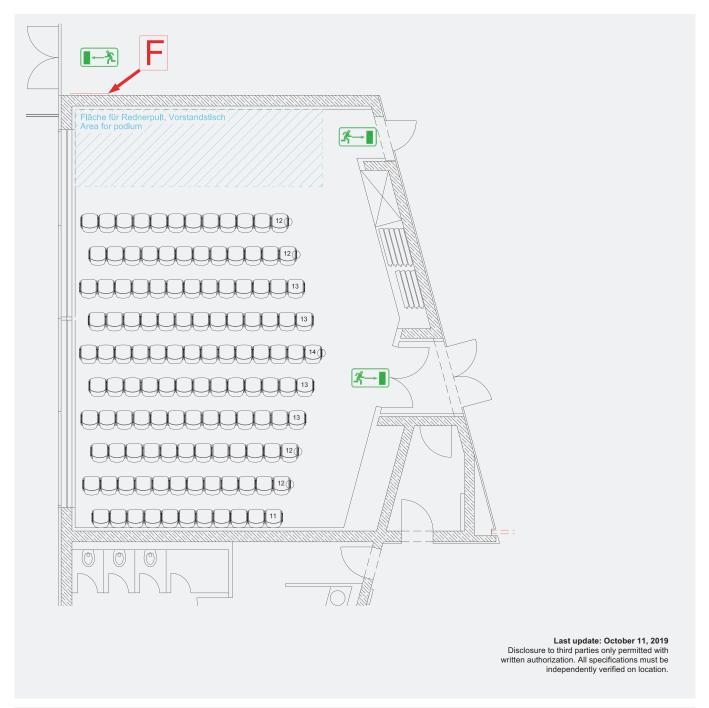

#### ICM – International Congress Center Messe München ROOM 11: EMPTY

#### ICM – International Congress Center Messe München ROOM 11: THEATER SEATING