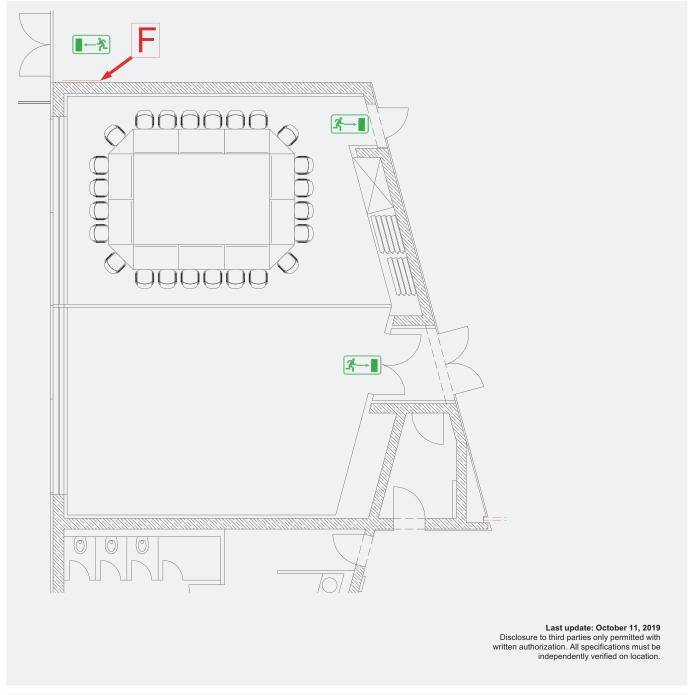

hen ROOM 11a: THEATER SEATING







# ICM – International Congress Center Messe München ROOM 11a: CLASSROOM SEATING







# ICM – International Congress Center Messe München ROOM 11a: BANQUET SEATING







# ICM – International Congress Center Messe München ROOM 11a: U-SHAPED SEATING







# ICM – International Congress Center Messe München ROOM 11a: BLOCK SEATING







# ICM – International Congress Center Messe München ROOM 11b: THEATER SEATING







# ICM – International Congress Center Messe München ROOM 11b: CLASSROOM SEATING







# ICM – International Congress Center Messe München ROOM 11b: BANQUET SEATING







# ICM – International Congress Center Messe München ROOM 11b: U-SHAPED SEATING







# ICM – International Congress Center Messe München ROOM 11b: BLOCK SEATING