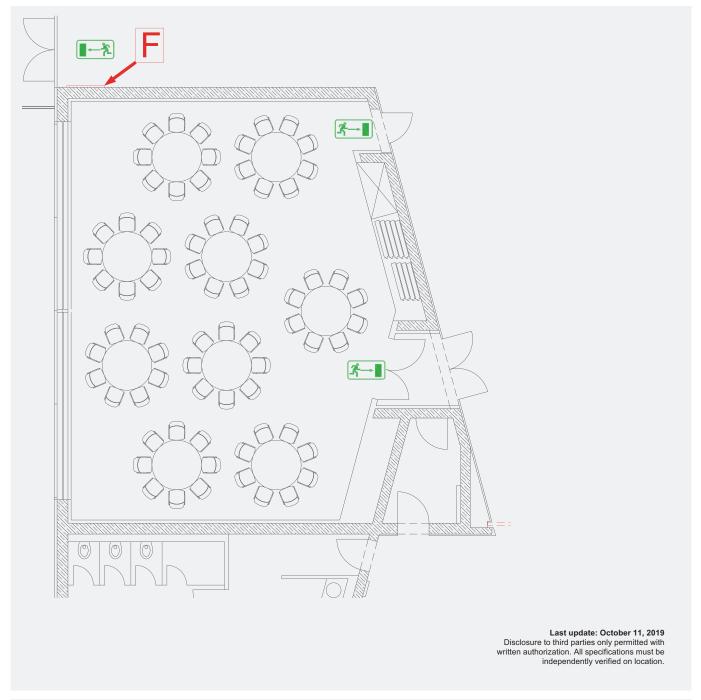

nd rooms possible                                               |  |  |  |
| Lighting         | <ul> <li>All rooms have permanently installed dimmable downlights at a height of 2.95 m.</li> <li>They are controlled from a console in the room.</li> </ul>                                                                                                                                                                                                              |  |  |  |

#### ICM – International Congress Center Messe München ROOM 11: EMPTY







#### ICM – International Congress Center Messe München ROOM 11: THEATER SEATING







# ICM – International Congress Center Messe München ROOM 11: CLASSROOM SEATING







# ICM – International Congress Center Messe München ROOM 11: BANQUET SEATING







#### ICM – International Congress Center Messe München ROOM 11: U-SHAPED SEATING







# ICM – International Congress Center Messe München ROOM 11: BLOCK SEATING







# ICM – International Congress Center Messe München ROOM 11a: THEATER SEATING







# ICM – International Congress Center Messe München ROOM 11a: CLASSROOM SEATING







# ICM – International Congress Center Messe München ROOM 11a: BANQUET SEATING







# ICM – International Congress Center Messe München ROOM 11a: U-SHAPED SEATING







# ICM – International Congress Center Messe München ROOM 11a: BLOCK SEATING







# ICM – International Congress Center Messe München ROOM 11b: THEATER SEATING







# ICM – International Congress Center Messe München ROOM 11b: CLASSROOM SEATING







# ICM – International Congre