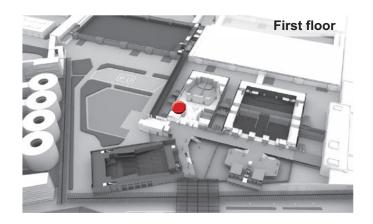

#### Room 11: Perfect for Events with up to 125 Guests

This room on the first floor is suitable for small lectures, presentations, meetings and workgroup sessions. It has  $130 \ m^2$  of space and can accommodate 125 people in theater seating, 68 people with classroom seating or 72 people with banquet seating. Other seating alternatives are also possible, but require authorization from the fire department. This room can also be partitioned to form two smaller rooms. Standard features include media equipment, lighting and direct media connections to other rooms.