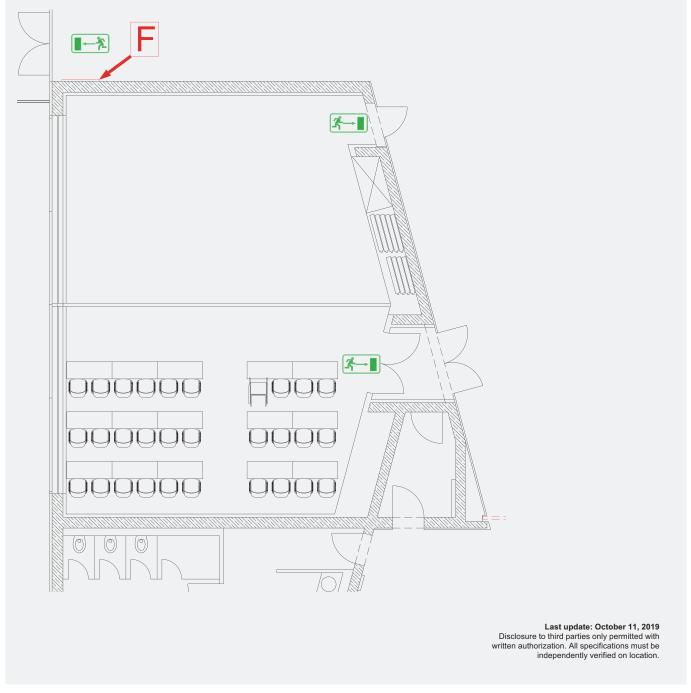

|  |  |  |

#### ICM – International Congress Center Messe München ROOM 11: EMPTY







#### ICM – International Congress Center Messe München ROOM 11: THEATER SEATING







# ICM – International Congress Center Messe München ROOM 11: CLASSROOM SEATING







# ICM – International Congress Center Messe München ROOM 11: BANQUET SEATING







#### ICM – International Congress Center Messe München ROOM 11: U-SHAPED SEATING







# ICM – International Congress Center Messe München ROOM 11: BLOCK SEATING







# ICM – International Congress Center Messe München ROOM 11a: THEATER SEATING







# ICM – International Congress Center Messe München ROOM 11a: CLASSROOM SEATING







# ICM – International Congress Center Messe München ROOM 11a: BANQUET SEATING







# ICM – International Congress Center Messe München ROOM 11a: U-SHAPED SEATING







# ICM – International Congress Center Messe München ROOM 11a: BLOCK SEATING







# ICM – International Congress Center Messe München ROOM 11b: THEATER SEATING







# ICM – International Congress Center Messe München ROOM 11b: CLASSROOM SEATING







# ICM – International Congress Center Messe München ROOM 11b: BANQUET SEATING







# ICM – International Congress Center Messe München ROOM 11b: U-SHAPED SEATING







# ICM – International Congress Center Messe München ROOM 11b: BLOCK SEATING