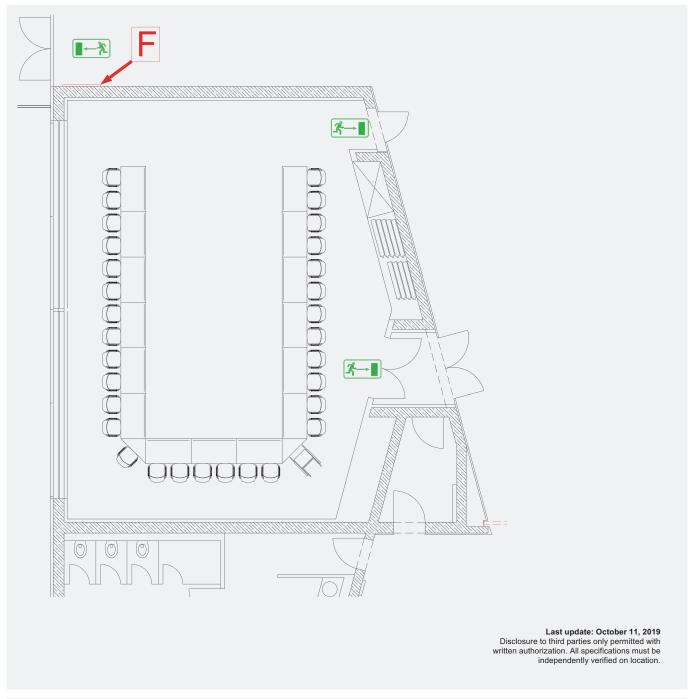

#### ICM – International Congress Center Messe München ROOM 11: U-SHAPED SEATING