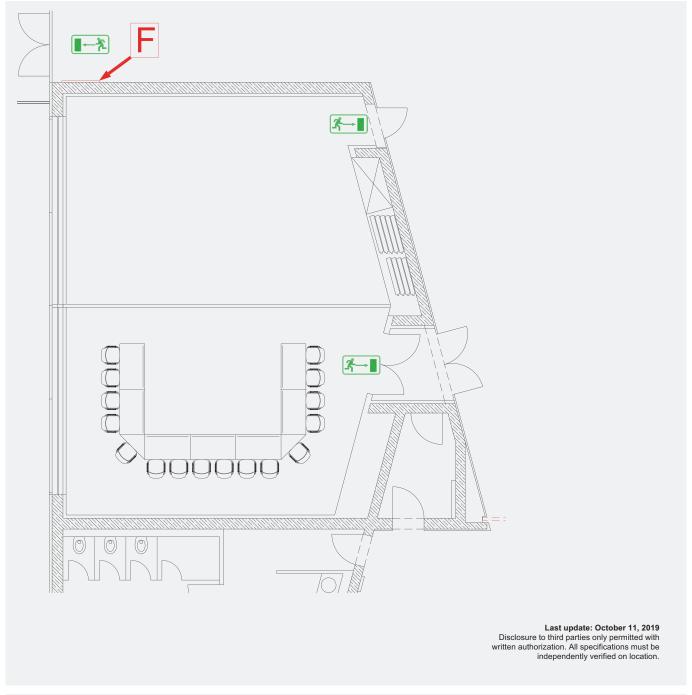

#### ICM – International Congress Center Messe München ROOM 11: U-SHAPED SEATING