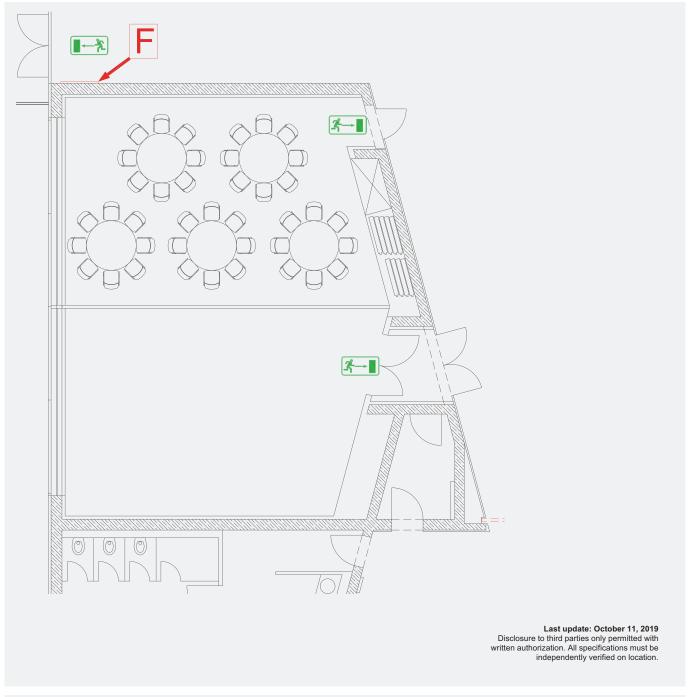

nchen ROOM 11: U-SHAPED SEATING







# ICM – International Congress Center Messe München ROOM 11: BLOCK SEATING







# ICM – International Congress Center Messe München ROOM 11a: THEATER SEATING







# ICM – International Congress Center Messe München ROOM 11a: CLASSROOM SEATING







# ICM – International Congress Center Messe München ROOM 11a: BANQUET SEATING







# ICM – International Congress Center Messe München ROOM 11a: U-SHAPED SEATING







# ICM – International Congress Center Messe München ROOM 11a: BLOCK SEATING







# ICM – International Congress Center Messe München ROOM 11b: THEATER SEATING







# ICM – International Congress Center Messe München ROOM 11b: CLASSROOM SEATING







# ICM – International Congress Center Messe München ROOM 11b: BANQUET SEATING







# ICM – International Congress Center Messe München ROOM 11b: U-SHAPED SEATING







# ICM – International Congress Center Messe München ROOM 11b: BLOCK SEATING