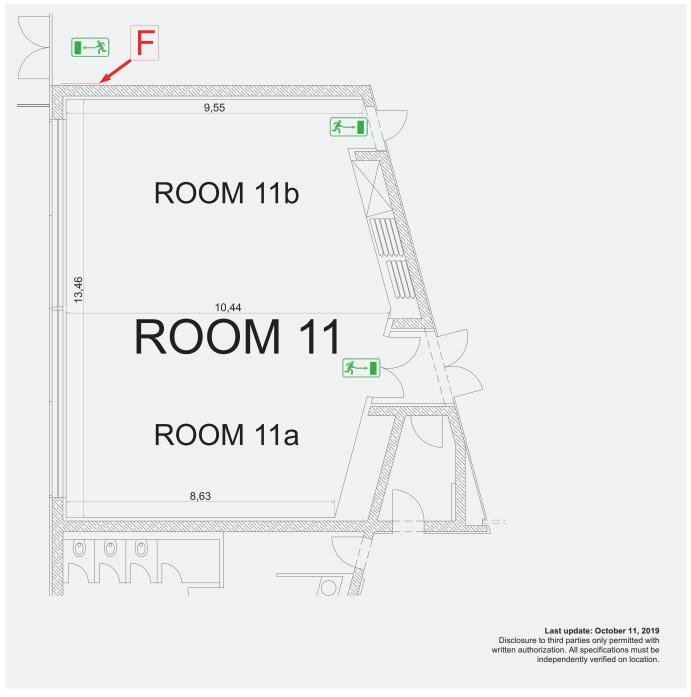

#### Room 11: Perfect for Events with up to 125 Guests

This room on the first floor is suitable for small lectures, presentations, meetings and workgroup sessions. It has  $130 \ m^2$  of space and can accommodate 125 people in theater seating, 68 people with classroom seating or 72 people with banquet seating. Other seating alternatives are also possible, but require authorization from the fire department. This room can also be partitioned to form two smaller rooms. Standard features include media equipment, lighting and direct media connections to other rooms.

#### Rooms 11a and 11b: Perfect for Events with up to 60 Guests

With 60 m² of space and seating for 60 people in theater seating, 30 people with classroom seating or 40 people with banquet seating, Rooms 11a and 11b can be used for smaller-scale events such as workgroup sessions and training courses. They feature permanently installed media equipment, but a portable interpreter's booth can be set up, and direct media connections to other rooms are also possible.