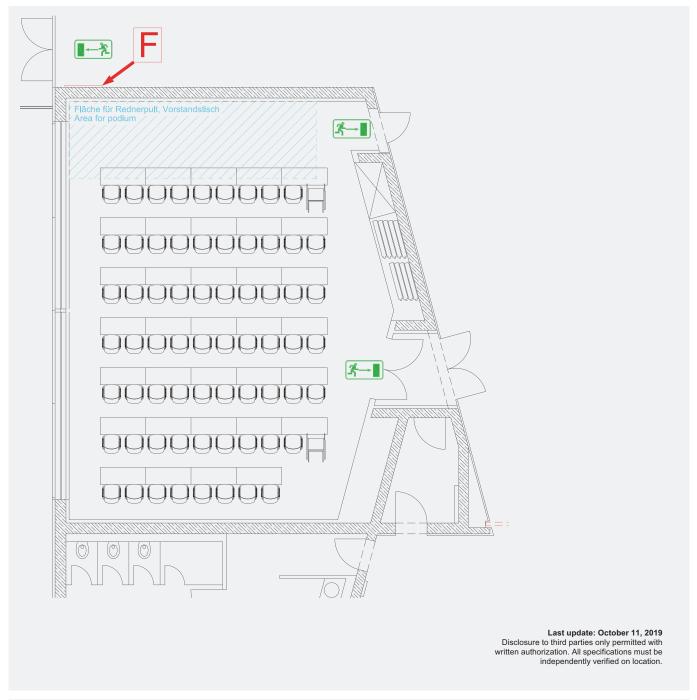

nstalled in partitioned rooms.  Audio and video cross-connections into other halls and rooms possible                                               |  |  |  |
| Lighting         | <ul> <li>All rooms have permanently installed dimmable downlights at a height of 2.95 m.</li> <li>They are controlled from a console in the room.</li> </ul>                                                                                                                                                                                                              |  |  |  |

#### ICM – International Congress Center Messe München ROOM 11: EMPTY







#### ICM – International Congress Center Messe München ROOM 11: THEATER SEATING







# ICM – International Congress Center Messe München ROOM 11: CLASSROOM SEATING







# ICM – International Congress Center Messe München ROOM 11: BANQUET SEATING







#### ICM – International Congress Center Messe München ROOM 11: U-SHAPED SEATING







# ICM – International Congress Center Messe München ROOM 11: BLOCK SEATING







# ICM – International Congress Center Messe München ROOM 11a: THEATER SEATING







# ICM – International Congress Center Messe München ROOM 11a: CLASSROOM SEATING







# ICM – International Congress Center Messe München ROOM 11a: BANQUET SEATING







# ICM – International Congress Center Messe München ROOM 11a: U-SHAPED SEATING







# ICM – International Congress Center Messe München ROOM 11a: BLOCK SEATING







# ICM – International Congress Center Messe München ROOM 11b: THEATER SEATING







# ICM – International Congress