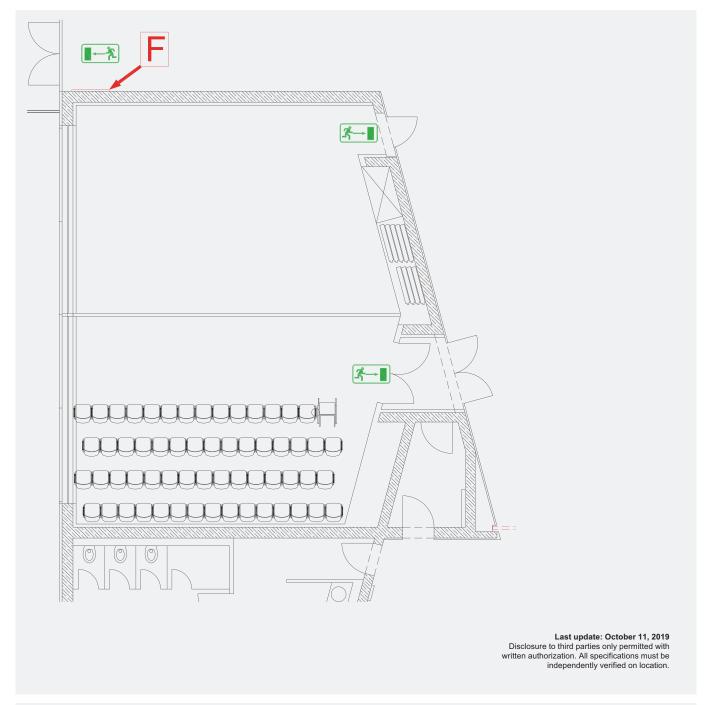

|  |  |  |

#### ICM – International Congress Center Messe München ROOM 11: EMPTY







#### ICM – International Congress Center Messe München ROOM 11: THEATER SEATING







# ICM – International Congress Center Messe München ROOM 11: CLASSROOM SEATING







# ICM – International Congress Center Messe München ROOM 11: BANQUET SEATING







#### ICM – International Congress Center Messe München ROOM 11: U-SHAPED SEATING







# ICM – International Congress Center Messe München ROOM 11: BLOCK SEATING







# ICM – International Congress Center Messe München ROOM 11a: THEATER SEATING







# ICM – International Congress Center Messe München ROOM 11a: CLASSROOM SEATING







# ICM – International Congress Center Messe München ROOM 11a: BANQUET SEATING







# ICM – International Congress Center Messe München ROOM 11a: U-SHAPED SEATING







# ICM – International Congress Center Messe München ROOM 11a: BLOCK SEATING







# ICM – International Congress Center Messe München ROOM 11b: THEATER SEATING







# ICM – International Congress Center Messe München ROOM 11b: CLASSROOM SEATING







# ICM – International Congress Center Messe München ROOM 11b: BANQUET SEATING







# ICM – International Congress Center Messe München ROOM 11b: U-SHAPED SEATING







# ICM – International Congress Center Messe München ROOM 11b: BLOCK SEATING