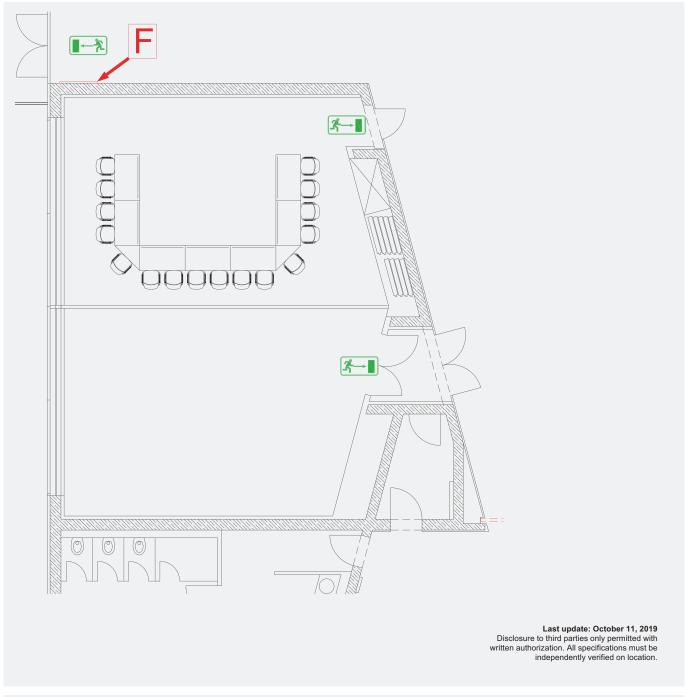

#### ICM – International Congress Center Messe München ROOM 11: U-SHAPED SEATING