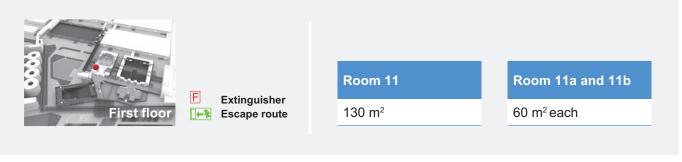

#### ICM – International Congress Center Messe München DETAILS ROOM 11

#### including technical specifications and seating configurations

| Areas/<br>rooms | Area<br>in m² | Theater | Classroom | Banquet | U-shaped | Block |
|-----------------|---------------|---------|-----------|---------|----------|-------|
| Room 11         | 130           | 125     | 68        | 72      | 32       | 40    |
| Room 11a        | 60            | 60      | 30        | 40      | 16       | 24    |
| Room 11b        | 60            | 60      | 30        | 40      | 16       | 24    |

#### Room 11: Perfect for Events with up to 125 Guests

This room on the first floor is suitable for small lectures, presentations, meetings and workgroup sessions. It has  $130 \ m^2$  of space and can accommodate 125 people in theater seating, 68 people with classroom seating or 72 people with banquet seating. Other seating alternatives are also possible, but require authorization from the fire department. This room can also be partitioned to form two smaller rooms. Standard features include media equipment, lighting and direct media connections to other rooms.

#### Rooms 11a and 11b: Perfect for Events with up to 60 Guests

With 60 m² of space and seating for 60 people in theater seating, 30 people with classroom seating or 40 people with banquet seating, Rooms 11a and 11b can be used for smaller-scale events such as workgroup sessions and training courses. They feature permanently installed media equipment, but a portable interpreter's booth can be set up, and direct media connections to other rooms are also possible.