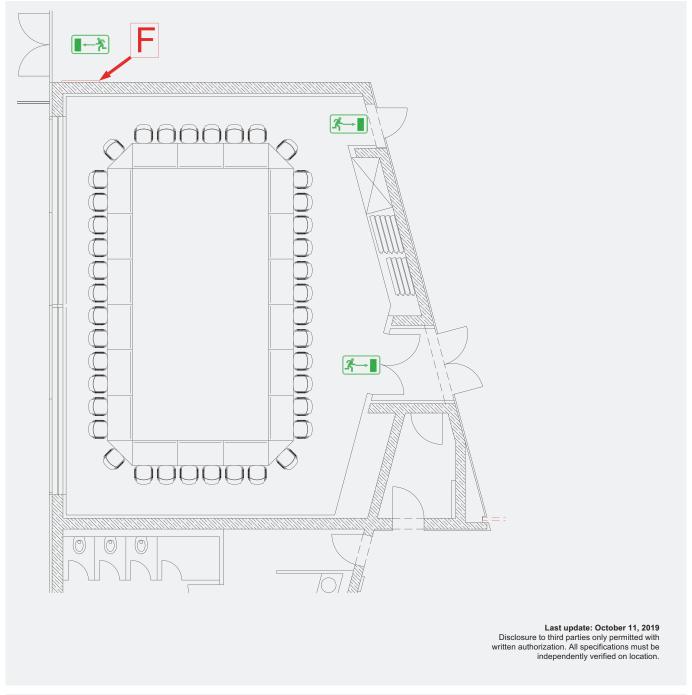

ght of 2.95 m.</li> <li>They are controlled from a console in the room.</li> </ul>                                                                                                                                                                                                              |  |  |  |

#### ICM – International Congress Center Messe München ROOM 11: EMPTY







#### ICM – International Congress Center Messe München ROOM 11: THEATER SEATING







# ICM – International Congress Center Messe München ROOM 11: CLASSROOM SEATING







# ICM – International Congress Center Messe München ROOM 11: BANQUET SEATING







#### ICM – International Congress Center Messe München ROOM 11: U-SHAPED SEATING







# ICM – International Congress Center Messe München ROOM 11: BLOCK SEATING







# ICM – International Congress Center Messe München ROOM 11a: THEATER SEATING







# ICM – International Congress Center Messe München ROOM 11a: CLASSROOM SEATING







# ICM – International Congress Center Messe München ROOM 11a: BANQUET SEATING







# ICM – International Congress Center Messe München ROOM 11a: U-SHAPED SEATING







# ICM – International Congress Center Messe München ROOM 11a: BLOCK SEATING







# ICM – International Congress Center Messe München ROOM 11b: THEATER SEATING







# ICM – International Congress Center Messe München ROOM 11b: CLASSROOM SEATING







# ICM – International Congress Center Messe München ROOM 11b: BANQUET SEATING







# ICM – International Congress Center Messe München ROOM 11b: U-SHAPED SEATING







# ICM – International Congr