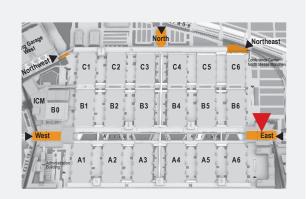

## Trade Fair Center Messe München EAST ENTRANCE

| Spaces/Rooms                           | Floor Space<br>in m² | Theater | Classroom | • Banquet | Lounge |
|----------------------------------------|----------------------|---------|-----------|-----------|--------|
| International<br>Visitors' Lounge East | 148                  |         |           |           | 50     |
| MEO 01                                 | 68                   | 40      | 24        |           |        |
| MEO 02                                 | 54                   | 30      | 18        |           |        |
| MEO 03                                 | 61                   |         |           |           |        |
| MEO 04                                 | 103                  | 60      | 40        |           |        |