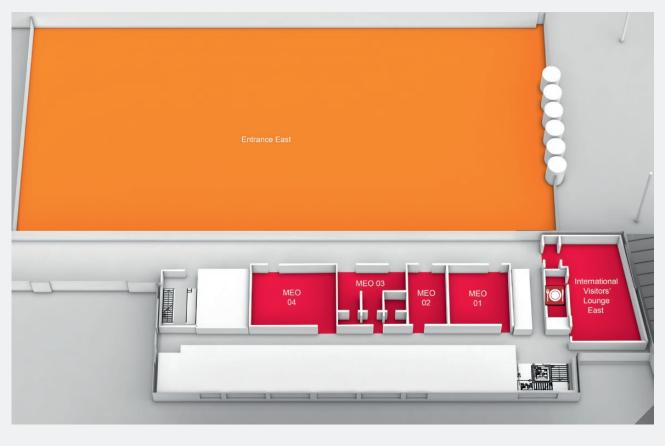

## Trade Fair Center Messe München EAST ENTRANCE

| Spaces/Rooms                           | Floor Space<br>in m² | Theater | Classroom | • Banquet | Lounge |
|----------------------------------------|----------------------|---------|-----------|-----------|--------|
| International<br>Visitors' Lounge East | 148                  |         |           |           | 50     |
| MEO 01                                 | 68                   | 40      | 24        |           |        |
| MEO 02                                 | 54                   | 30      | 18        |           |        |
| MEO 03                                 | 61                   |         |           |           |        |
| MEO 04                                 | 103                  | 60      | 40        |           |        |

## Trade Fair Center Messe München EAST ENTRANCE

| Technical Data               | International Visitors' Lounge East                                                                                                                               | Function Rooms East                                                                                                       |
|------------------------------|-------------------------------------------------------------------------------------------------------------------------------------------------------------------|---------------------------------------------------------------------------------------------------------------------------|
| Furnishings & equipment      | <ul><li>Lounge furnishings/equipment</li><li>Counter with fridge &amp; sink unit</li></ul>                                                                        | <ul> <li>Theater or classroom seating;<br/>other seating options possible,<br/>subject to fire safety approval</li> </ul> |
| Flooring                     | ■ Carpet                                                                                                                                                          | ■ Carpet                                                                                                                  |
| Lighting/lighting conditions | <ul> <li>Daylight</li> <li>with blackout option</li> <li>individually controllable via in-room panel</li> <li>Fabric curtains</li> <li>Venetian blinds</li> </ul> | ■ Venetian blinds                                                                                                         |
| Media technology             | <ul> <li>TV set</li> <li>Digital video recorder</li> <li>Other/additional media equipment<br/>as required on a rental basis</li> </ul>                            | <ul> <li>Media equipment as required<br/>on a rental basis</li> </ul>                                                     |
| Screens/Projection surface   | ■ none                                                                                                                                                            | ■ White wall, usable as projection surface                                                                                |