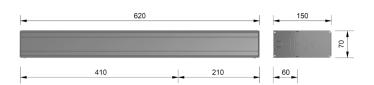

## **Datasheet**

| Dimensions               | 70 x 150 x 620 mm         |
|--------------------------|---------------------------|
| Max Weight               | 300 kg x 0,8 m            |
| Cycle Time               | 2 - 6 s                   |
| Service Class            | continuos                 |
| Power supply             | 100-240V 50/60 Hz         |
| Rated Power              | 70 W                      |
| Stand-by                 | 0,5 W                     |
| Rated Load               | 40 N                      |
| Protection degree        | IP20                      |
| Temperature range        | -15/+50°C                 |
| Accessories Output       | 12 Vdc (1A max)           |
| Locking Device<br>Output | 12-24Vdc (1A max)         |
| Settings                 | keypad or<br>FACE PRC app |
| Firmware<br>update       | Standard USB              |