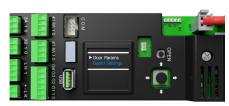

### **USER FRIENDLY**

- New and easy way of precharging the closure spring
- New control unit CB20 with a simple and seamless layout of the user interface: easy navigation through settings with a new joystick and a 1.8" LCD display
- Protection of the control unit PCBA with a plastic cover