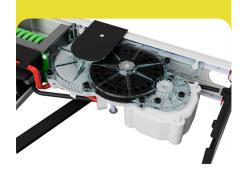

#### **SILENT**

- Mechanism with one fewer gear reduction stage
- Enhanced smoothness of the gear mechanism
- Material choice for improved acoustics

#### COMPACT

- Only one spring with an embedded system for final kick/latch
- Slimmer and space-saving: easy fitting into challenging wall ceiling installations
- Equipped with a thinner B9115 brushless motor
- Sliding arm SW70SA and articulated arm SW70AA redesigned

### **USER FRIENDLY**

- New and easy way of precharging the closure spring
- New control unit CB20 with a simple and seamless layout of the user interface: easy navigation through settings with a new joystick and a 1.8" LCD display
- Protection of the control unit PCBA with a plastic cover