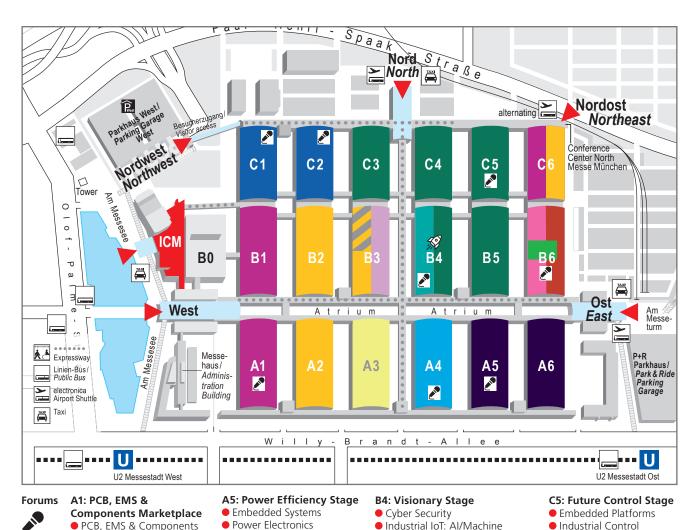

B4: Start-up Stage 🐒

electronica Fast Forward

- A1/B1 EMS Electronic manufacturing services, PCBs and other circuit carriers
- Electromechanics and system peripherals, Interconnection components
- Electromechanics and system peripherals,
- Interconnection components, Relays, switches and keyboards
- Electromechanics and system peripherals, Interconnection components, Casing technology
- EMS Electronics manufacturing services, PCBs and other circuit carriers, Electromechanics and system peripherals
- A3 Test and measurement
- A4 Power supplies
- A5–6 Passive components
- Sensor technology, Micro- and nanosystems (NEMS, MEMS)
- B4 all halls Embedded systems
- Semiconductors
- B6 Displays
- B6 all halls Automotive
- B6 Wireless
- C1-2 SEMICON Europa 2024 SEMICON
- Conferences
  - electronica Automotive Conference
  - Wireless Congress

## **SEMICON Europa Forums**

 SEMICON Europa TechARENA (C1)

Learning, 5G & Edge Computing

**B6: Smart Mobility Stage** 

Women in Tech

Printed Electronics

by LOPEC & OE-A

Automotive

 SEMICON Europa Executive Forum (C2)

electronica 2024

components I systems I applications I solutions World's leading trade fair and conference for electronics Trade Fair Center Messe München I November 12–15, 2024 electronica.de

Printed Flectronics

by LOPEC & OE-A

A4: electronica Stage

Electrical Connectors

Measurement Technology