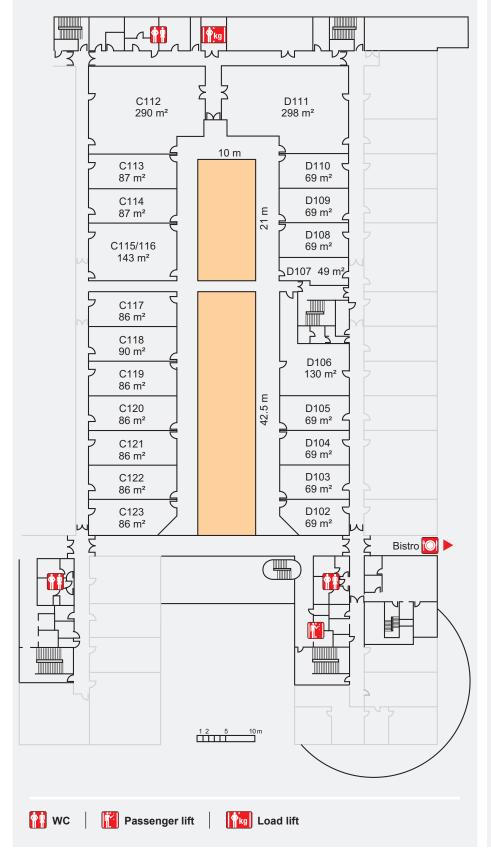

## **DETAILS ON SHOW/BREAKOUT ROOMS** IN ATRIUM 3 ON THE 1st FLOOR

| Spaces/rooms                 | Floor space in m²                        | Theater | Classroom | Banquet       |
|------------------------------|------------------------------------------|---------|-----------|---------------|
| Show/breakout rooms Atrium 3 | 21 rooms with 2,173 m <sup>2</sup> gross | *       | *         | *             |
| on 1 <sup>st</sup> floor     | _, o g. o o o                            |         |           | *see overview |

Moreover, 21 show and breakout rooms are directly adjacent to Atrium 3 and available for immediate use. Arrive, unpack, start. Our showroom concept is unique within Europe. We offer you a total of 140 show and breakout rooms ranging from 50 to 500 m<sup>2</sup>. You have immediate access to fully equipped rooms with carpeting, lighting, and telephone/electrical outlets. If needed, you can expand your event to include one or both of the neighboring, light-flooded atriums. Our showrooms are well-suited for newcomers. Start small, make it big: benefit from our Start & Succeed offer.

## MOC – Event Center Messe München **OVERVIEW SHOW/BREAKOUT ROOMS** ATRIUM 3, 1st FLOOR

40

200

34

174

Area: 2,173 m<sup>2</sup>

D108 - 110

D111

Total: 21