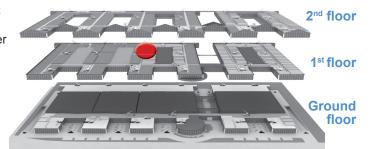

## **DETAILS ON SHOW/BREAKOUT ROOMS** IN ATRIUM 3 ON THE 1st FLOOR

| Spaces/rooms                 | Floor space in m²                        | Theater | Classroom | Banquet       |
|------------------------------|------------------------------------------|---------|-----------|---------------|
| Show/breakout rooms Atrium 3 | 21 rooms with 2,173 m <sup>2</sup> gross | *       | *         | *             |
| on 1 <sup>st</sup> floor     | _, o g. o o o                            |         |           | *see overview |

Moreover, 21 show and breakout rooms are directly adjacent to Atrium 3 and available for immediate use. Arrive, unpack, start. Our showroom concept is unique within Europe. We offer you a total of 140 show and breakout rooms ranging from 50 to 500 m<sup>2</sup>. You have immediate access to fully equipped rooms with carpeting, lighting, and telephone/electrical outlets. If needed, you can expand your event to include one or both of the neighboring, light-flooded atriums. Our showrooms are well-suited for newcomers. Start small, make it big: benefit from our Start & Succeed offer.