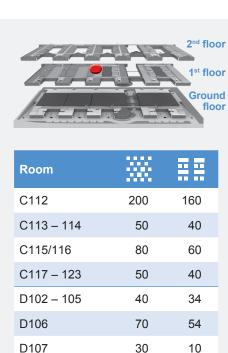

## MOC – Event Center Messe München **OVERVIEW SHOW/BREAKOUT ROOMS** ATRIUM 3, 1st FLOOR

40

200

34

174

Area: 2,173 m<sup>2</sup>

D108 - 110

D111

Total: 21