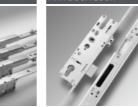

# DOOR PROGRAM DOOR LOCKS

- PVC / Timber / ALU / Composite doors,
- Backsets up to 65 mm,
- Cylinder handle distance: 92, 70 mm,
- · One-piece striker solutions,
- DRF (daytime release function) solution,
- · Rolling security cams,
- · Automatic Latch bolts and hooks,
- · Self-adjustments strikers.