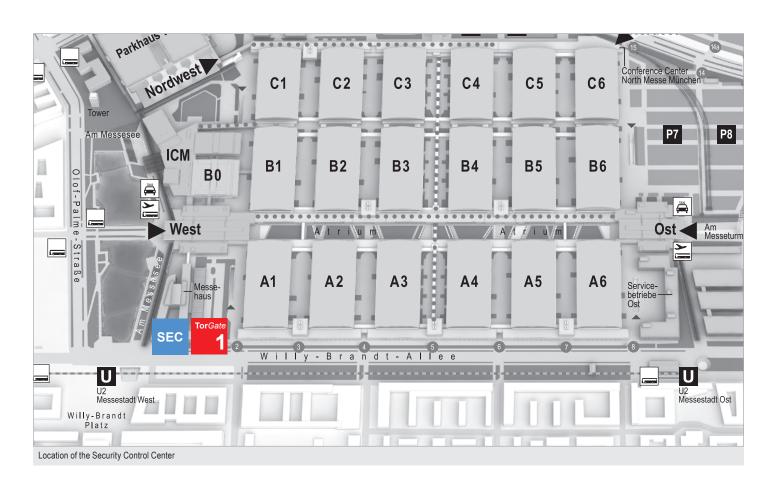

The night work permission is valid for 4 hours and costs EUR 150.00.

This permit must be obtained in person at the Security Control Center of Messe München GmbH (open 24 hours). It is not possible to apply online or in advance. The Security Control Center is located in the area of Gate 1 and is accessible from inside and outside the exhibition grounds.