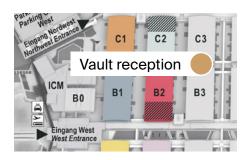

### YOUR ADVANTAGES

- · State-of-the-art vault
- · Round-the-clock security
- · Located within the security area
- Access via Gate 1 of Hall C3