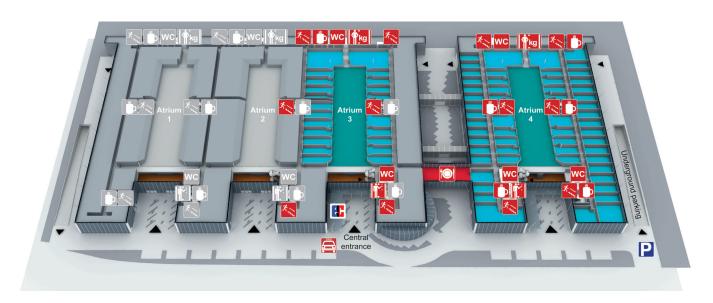

## THE FIRST FLOOR: ATRIUMS AND SHOW/BREAKOUT ROOMS

**Entrance** 

**Atriums** 

Show/Breakout rooms

**Permanently rented** 

Parking

Toilets

**Stairs** 

Taxi

**ATM** 

Kitchenette

Passenger elevator

Freight elevator

Restaurant, Kiosk

| Atriums          | Floor space in m <sup>2</sup> / ft <sup>2</sup> | Theater | Classroom | Banquet |
|------------------|-------------------------------------------------|---------|-----------|---------|
| Atrium 3         | 1,285 / 13,832 gross<br>700 / 7,535 usable      | 1,000   | 380       | 540     |
| Atrium 4         | 1,285 / 13,832 gross<br>700 / 7,535 usable      | 1,000   | 380       | 540     |
| Atriums total: 2 | 2,570 / 27,663                                  |         |           |         |

| Rooms                                                       | Floor space in m² / ft²               | Theater | Classroom | Banquet |
|-------------------------------------------------------------|---------------------------------------|---------|-----------|---------|
| Show/Breakout rooms<br>Atrium 3<br>on 1st floor             | 21 rooms with 2,173 / 23,390 gross    | *       | *         | *       |
| Show/Breakout rooms<br>Atrium 4<br>on 1 <sup>st</sup> floor | 57 rooms with<br>4,994 / 53,755 gross | *       | *         | *       |

Atriums 1 and 2 are rented out on a permanent basis.

\*see overview Rooms