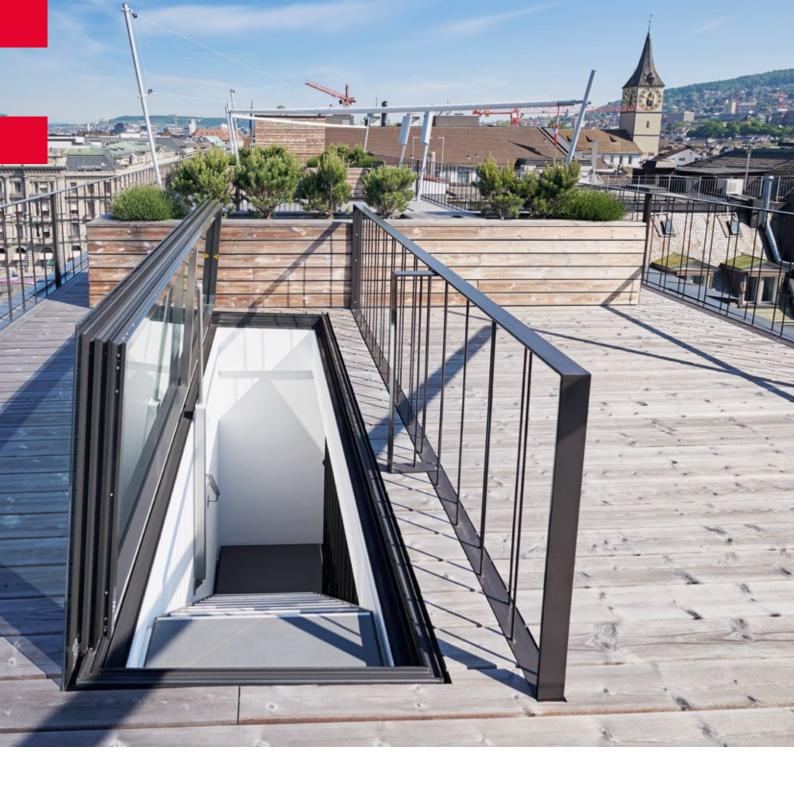

## s: 211E Roof exit

Roof exits: 211 E DA is a high-quality, elegant solution for making a roof or terrace floor practically and discreetly accessible – with dimensions precisely tailored to the local circumstances. The novel design involving an insulated aluminum profile allows the sash to be opened up to 88°. The anodized surface treatment of the aluminum profile is available in any color or colorless. The outer pane of the double-or triple-insulating glass covers the sash profile in such a way as to create an all-glass appearance from the outside. Depending on the design, this all-glass panel is installed flush with the terrace floor

## Possible installation types:

- 1 Roof exit element, all-glass with frame construction, view from outside, open casement
- 2 Roof exit element, all-glass with frame construction, view from outside, closed casement
- 3 Roof exit with bolt drive, interior view
- 4 Roof exit with bolt drive, exterior view, sash open and enclosed with glass balustrade
- 5 Roof exit, interior with spindle drive
- 6 Roof exit, all-glass, flush with integrated wooden planking