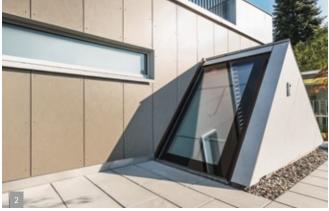

## Possible installation types:

- 1 Roof exit element, all-glass with frame construction, view from outside, open casement
- 2 Roof exit element, all-glass with frame construction, view from outside, closed casement
- 3 Roof exit with bolt drive, interior view
- 4 Roof exit with bolt drive, exterior view, sash open and enclosed with glass balustrade
- 5 Roof exit, interior with spindle drive
- 6 Roof exit, all-glass, flush with integrated wooden planking