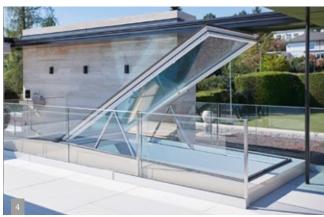

## Possible installation types:

- 1 Roof exit element, all-glass with frame construction, view from outside, open casement
- 2 Roof exit element, all-glass with frame construction, view from outside, closed casement
- 3 Roof exit with bolt drive, interior view
- 4 Roof exit with bolt drive, exterior view, sash open and enclosed with glass balustrade
- 5 Roof exit, interior with spindle drive
- 6 Roof exit, all-glass, flush with integrated wooden planking