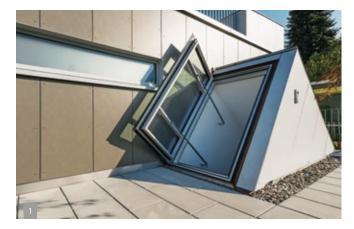

## Possible installation types:

- 1 Roof exit element, all-glass with frame construction, view from outside, open casement
- 2 Roof exit element, all-glass with frame construction, view from outside, closed casement
- 3 Roof exit with bolt drive, interior view
- 4 Roof exit with bolt drive, exterior view, sash open and enclosed with glass balustrade
- 5 Roof exit, interior with spindle drive
- 6 Roof exit, all-glass, flush with integrated wooden planking