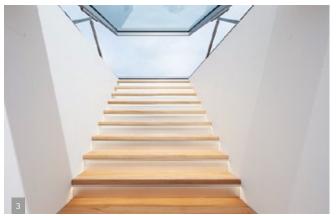

## Possible installation types:

- 1 Roof exit element, all-glass with frame construction, view from outside, open casement
- 2 Roof exit element, all-glass with frame construction, view from outside, closed casement
- 3 Roof exit with bolt drive, interior view
- 4 Roof exit with bolt drive, exterior view, sash open and enclosed with glass balustrade
- 5 Roof exit, interior with spindle drive
- 6 Roof exit, all-glass, flush with integrated wooden planking