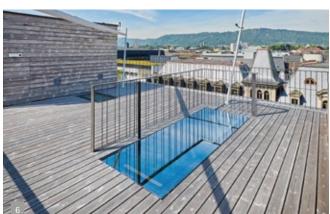

## Possible installation types:

- 1 Roof exit element, all-glass with frame construction, view from outside, open casement
- 2 Roof exit element, all-glass with frame construction, view from outside, closed casement
- 3 Roof exit with bolt drive, interior view
- 4 Roof exit with bolt drive, exterior view, sash open and enclosed with glass balustrade
- 5 Roof exit, interior with spindle drive
- 6 Roof exit, all-glass, flush with integrated wooden planking