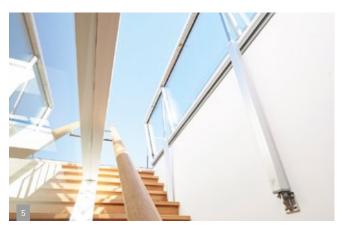

## Possible installation types:

- 1 Roof exit element, all-glass with frame construction, view from outside, open casement
- 2 Roof exit element, all-glass with frame construction, view from outside, closed casement
- 3 Roof exit with bolt drive, interior view
- 4 Roof exit with bolt drive, exterior view, sash open and enclosed with glass balustrade
- 5 Roof exit, interior with spindle drive
- 6 Roof exit, all-glass, flush with integrated wooden planking