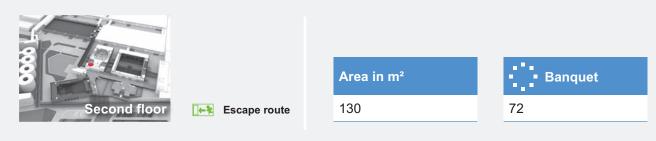

#### ICM – International Congress Center Messe München **ROOM 21: U-SHAPED SEATING**

Escape route

| 130 |  |
|-----|--|

32

Second floor