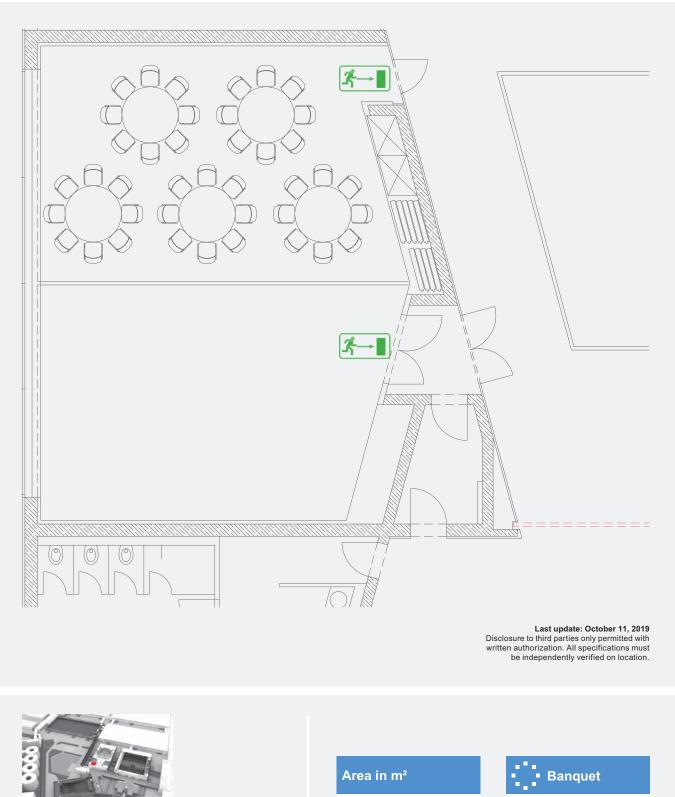

International Congress Center Messe München ROOM 21a: THEATER SEATING





# ICM – International Congress Center Messe München ROOM 21a: CLASSROOM SEATING





# ICM – International Congress Center Messe München ROOM 21a: BANQUET SEATING





# ICM – International Congress Center Messe München ROOM 21a: U-SHAPED SEATING





# ICM – International Congress Center Messe München ROOM 21a: BLOCK SEATING





ICM – International Congress Center Messe München ROOM 21b: EMPTY





# ICM – International Congress Center Messe München ROOM 21b: THEATER SEATING





63

Escape route

Second floor

60

# ICM – International Congress Center Messe München ROOM 21b: CLASSROOM SEATING





63

Escape route

30

Second floor

# ICM – International Congress Center Messe München ROOM 21b: BANQUET SEATING





63

Escape route

40

Second floor

# ICM – International Congress Center Messe München ROOM 21b: U-SHAPED SEATING





#### ICM – International Congress Center Messe München **ROOM 21b: BLOCK SEATING**





Second floor

Escape route