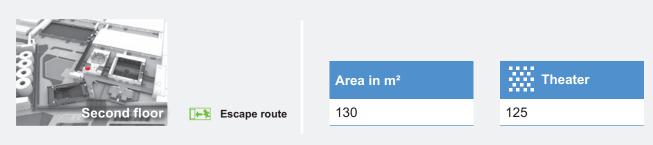

ICM – International Congress Center Messe München ROOM 21: EMPTY

130 m<sup>2</sup>

63 m<sup>2</sup> each

Second floor

Escape route