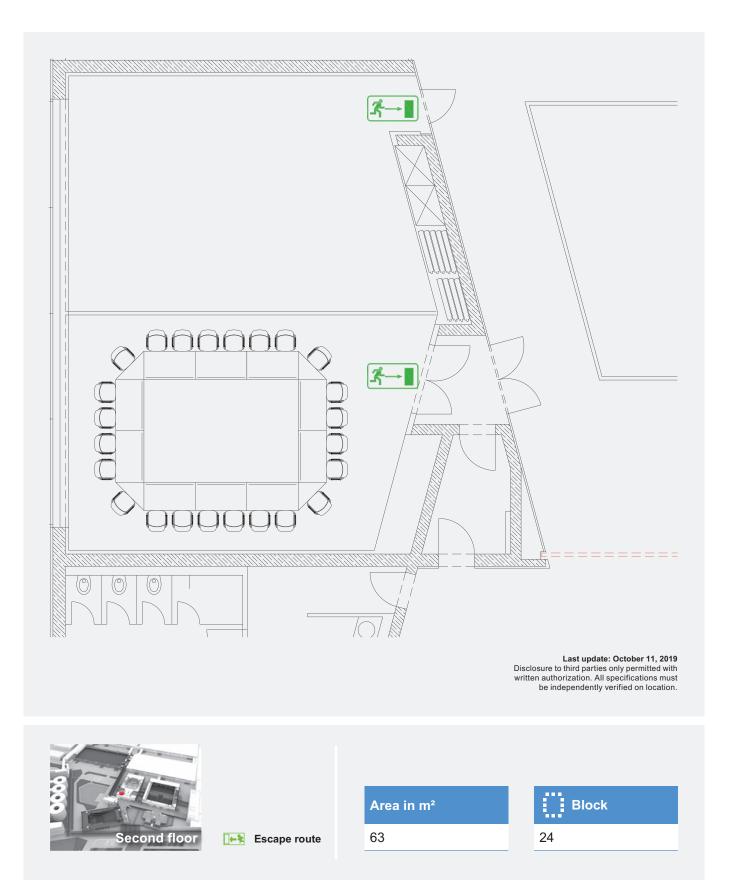

#### ICM – International Congress Center Messe München **ROOM 21b: BLOCK SEATING**

Second floor

Escape route

#### Rooms 21a and 21b: Perfect for Events with up to 60 Guests

These rooms on the second floor are particularly suitable for small meetings and workgroup sessions. They each have 63 m<sup>2</sup> of space and can accommodate 60 people in theater seating, 30 people with classroom seating or 40 people with banquet seating. Other seating alternatives are also possible but require authorization from the fire department. Standard features include media equipment—some portable, some permanently installed—lighting and direct media connections to other rooms.