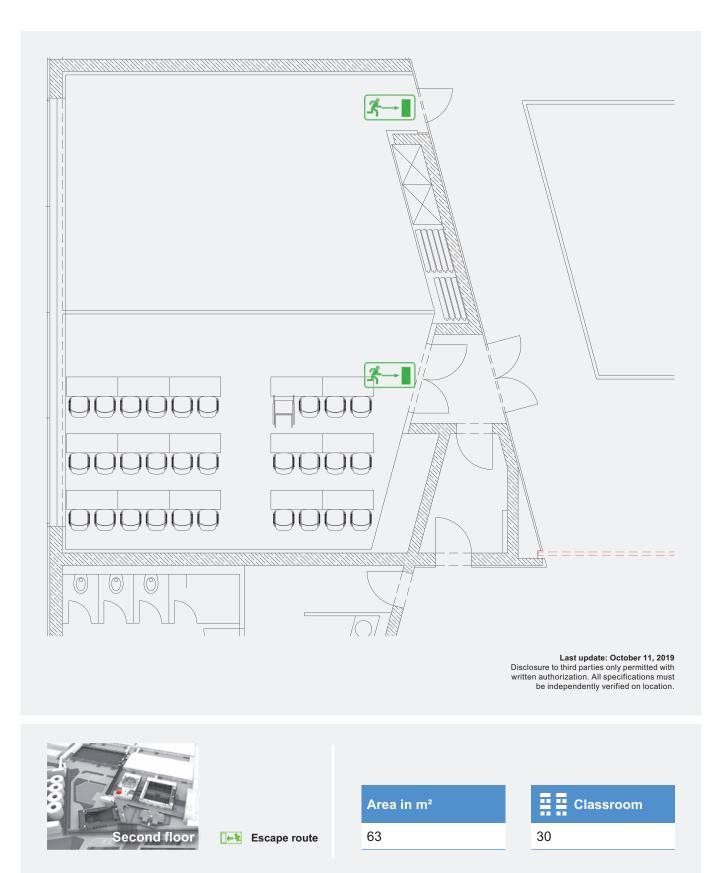

# ICM – International Congress Center Messe München ROOM 21a: CLASSROOM SEATING

#### Rooms 21a and 21b: Perfect for Events with up to 60 Guests

These rooms on the second floor are particularly suitable for small meetings and workgroup sessions. They each have 63 m<sup>2</sup> of space and can accommodate 60 people in theater seating, 30 people with classroom seating or 40 people with banquet seating. Other seating alternatives are also possible but require authorization from the fire department. Standard features include media equipment—some portable, some permanently installed—lighting and direct media connections to other rooms.