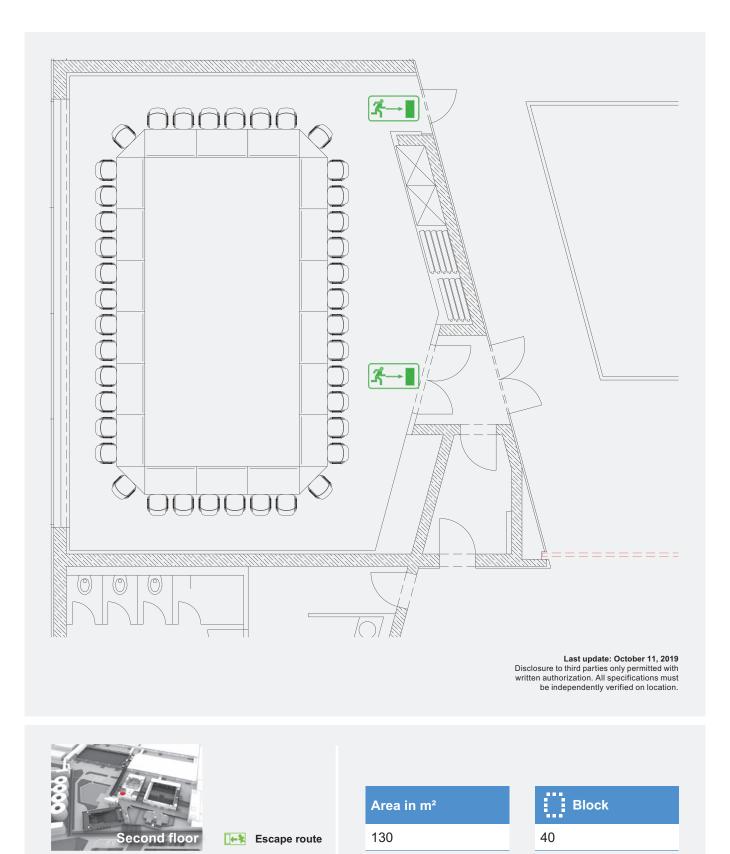

# ICM – International Congress Center Messe München ROOM 21: BLOCK SEATING

icm-muenchen.de | Room 21 | 8/20

ICM – International Congress Center Messe München ROOM 21a: EMPTY