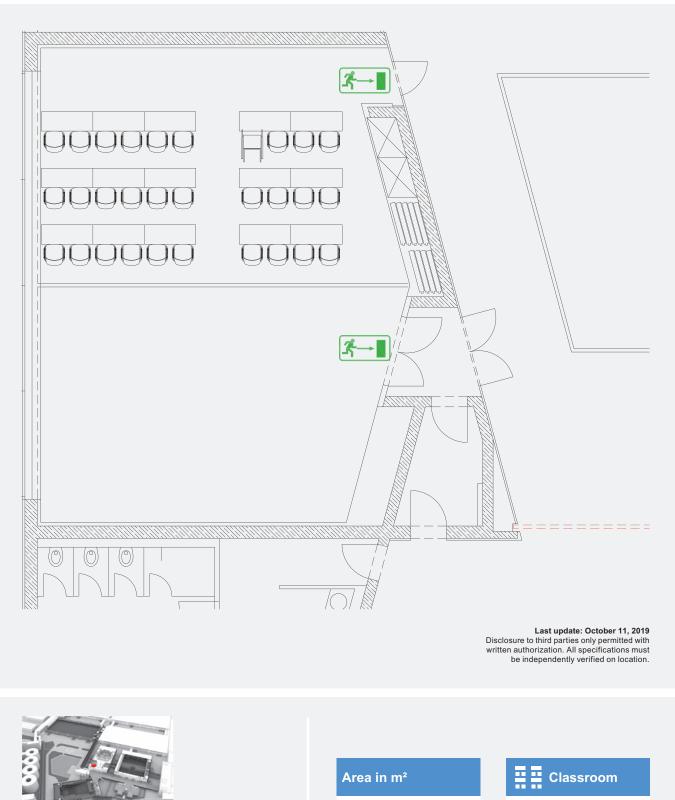

icm-muenchen.de | Room 21 | 8/20

ICM – International Congress Center Messe München ROOM 21a: EMPTY





# ICM – International Congress Center Messe München ROOM 21a: THEATER SEATING





# ICM – International Congress Center Messe München ROOM 21a: CLASSROOM SEATING





# ICM – International Congress Center Messe München ROOM 21a: BANQUET SEATING





# ICM – International Congress Center Messe München ROOM 21a: U-SHAPED SEATING





# ICM – International Congress Center Messe München ROOM 21a: BLOCK SEATING





ICM – International Congress Center Messe München ROOM 21b: EMPTY





# ICM – International Congress Center Messe München ROOM 21b: THEATER SEATING





63

Escape route

Second floor

60

# ICM – International Congress Center Messe München ROOM 21b: CLASSROOM SEATING





63

Escape route

30

Second floor

# ICM – International Congress Center Messe München ROOM 21b: BANQUET SEATING





63

Escape route

40

Second floor

# ICM – International Congress Center Messe München ROOM 21b: U-SHAPED SEATING





#### ICM – International Congress Center Messe München **ROOM 21b: BLOCK SEATING**





Second floor

Escape route