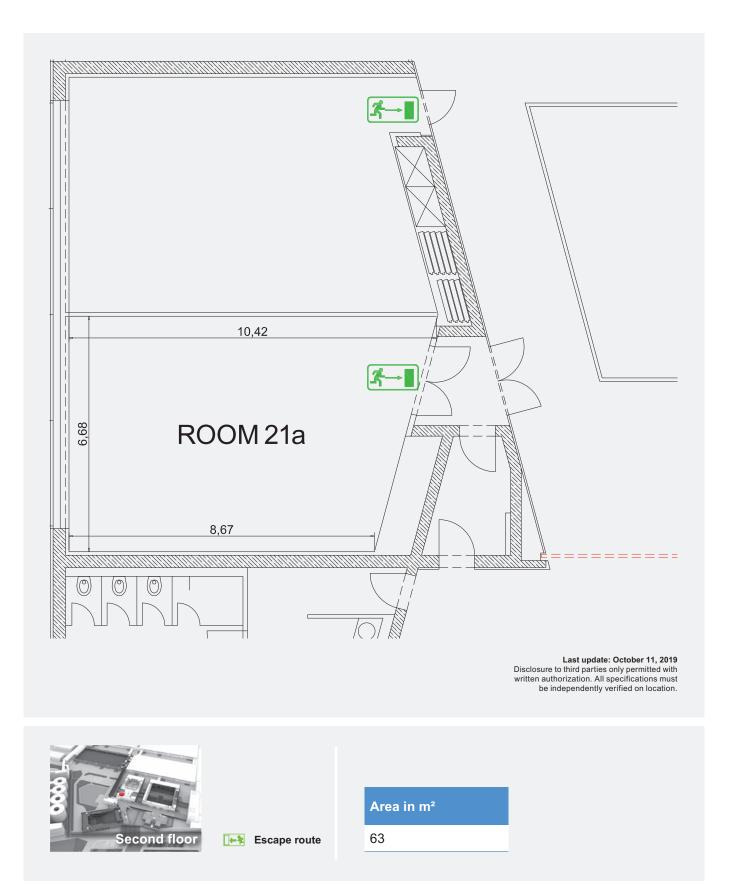

# ICM – International Congress Center Messe München ROOM 21: BLOCK SEATING

icm-muenchen.de | Room 21 | 8/20

ICM – International Congress Center Messe München ROOM 21a: EMPTY

#### Rooms 21a and 21b: Perfect for Events with up to 60 Guests

These rooms on the second floor are particularly suitable for small meetings and workgroup sessions. They each have 63 m<sup>2</sup> of space and can accommodate 60 people in theater seating, 30 people with classroom seating or 40 people with banquet seating. Other seating alternatives are also possible but require authorization from the fire department. Standard features include media equipment—some portable, some permanently installed—lighting and direct media connections to other rooms.