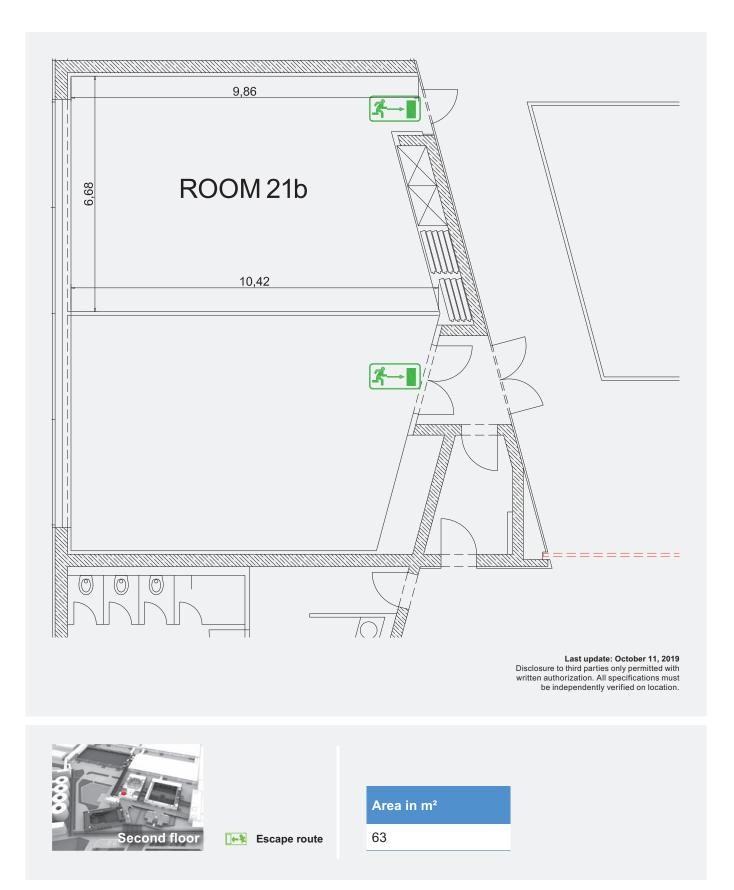

# ICM – International Congress Center Messe München ROOM 21a: BLOCK SEATING

ICM – International Congress Center Messe München ROOM 21b: EMPTY

#### Rooms 21a and 21b: Perfect for Events with up to 60 Guests

These rooms on the second floor are particularly suitable for small meetings and workgroup sessions. They each have 63 m<sup>2</sup> of space and can accommodate 60 people in theater seating, 30 people with classroom seating or 40 people with banquet seating. Other seating alternatives are also possible but require authorization from the fire department. Standard features include media equipment—some portable, some permanently installed—lighting and direct media connections to other rooms.