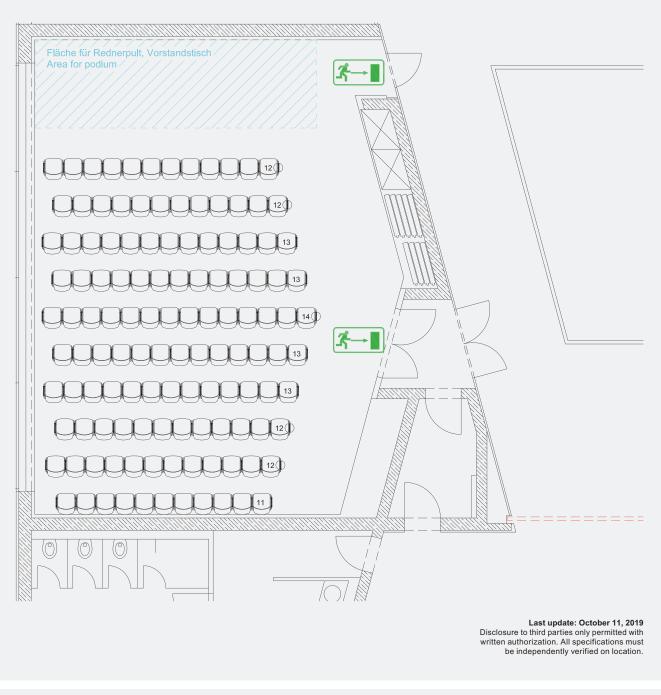

### ICM – International Congress Center Messe München DETAILS ROOM 21

including technical specifications and seating configurations

| Areas/<br>Rooms | Area<br>in m² | Theater | Classroom | Banquet | U-shaped | Block |
|-----------------|---------------|---------|-----------|---------|----------|-------|
| Room 21         | 130           | 125     | 68        | 72      | 32       | 40    |
| Room 21a        | 63            | 60      | 30        | 40      | 16       | 24    |
| Room 21b        | 63            | 60      | 30        | 40      | 16       | 24    |

#### Room 21: Perfect for Events with up to 125 Guests

This room on the second floor is suitable for small lectures, presentations, meetings and workgroup sessions. It has 130 m<sup>2</sup> of space and can accommodate 125 people in theater seating, 68 people with classroom seating or 72 people with banquet seating. Other seating alternatives are also possible, but require authorization from the fire department. This room can also be partitioned to form two smaller rooms. Standard features include media equipment, lighting and direct media connections to other rooms.

# ICM – International Congress Center Messe München ROOM 21: THEATER SEATING