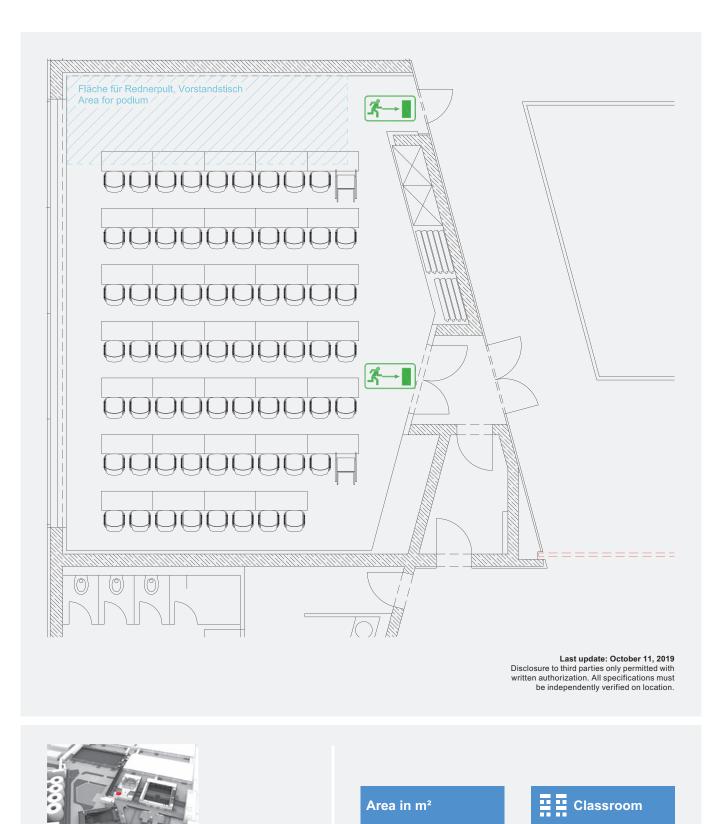

### ICM – International Congress Center Messe München DETAILS ROOM 21

including technical specifications and seating configurations

| Areas/<br>Rooms | Area<br>in m² | Theater | Classroom | Banquet | U-shaped | Block |
|-----------------|---------------|---------|-----------|---------|----------|-------|
| Room 21         | 130           | 125     | 68        | 72      | 32       | 40    |
| Room 21a        | 63            | 60      | 30        | 40      | 16       | 24    |
| Room 21b        | 63            | 60      | 30        | 40      | 16       | 24    |

#### Room 21: Perfect for Events with up to 125 Guests

This room on the second floor is suitable for small lectures, presentations, meetings and workgroup sessions. It has 130 m<sup>2</sup> of space and can accommodate 125 people in theater seating, 68 people with classroom seating or 72 people with banquet seating. Other seating alternatives are also possible, but require authorization from the fire department. This room can also be partitioned to form two smaller rooms. Standard features include media equipment, lighting and direct media connections to other rooms.

# ICM – International Congress Center Messe München ROOM 21: CLASSROOM SEATING

130

Escape route

Second floor

68