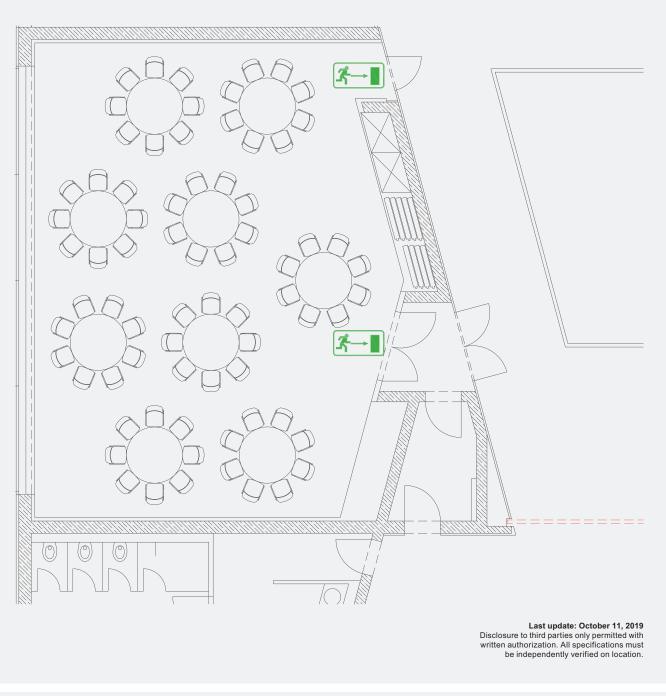

ul> <li>The room has permanently installed dimmable downlights at a height of 2.95 m.</li> <li>They are controlled from a console in the room.</li> </ul>                                                                                                                                                                                                                        |  |

ICM – International Congress Center Messe München ROOM 21: EMPTY





130 m<sup>2</sup>

63 m<sup>2</sup> each

Second floor

Escape route

# ICM – International Congress Center Messe München ROOM 21: THEATER SEATING







# ICM – International Congress Center Messe München ROOM 21: CLASSROOM SEATING





130

Escape route

Second floor

68

# ICM – International Congress Center Messe München ROOM 21: BANQUET SEATING







#### ICM – International Congress Center Messe München **ROOM 21: U-SHAPED SEATING**





Escape route

| 130 |  |
|-----|--|

32

Second floor

# ICM – International Congress Center Messe München ROOM 21: BLOCK SEATING





icm-muenchen.de | Room 21 | 8/20

ICM – International Congress Center Messe München ROOM 21a: EMPTY





# ICM – International Congress Center Messe München ROOM 21a: THEATER SEATING





# ICM – International Congress Center Messe München ROOM 21a: CLASSROOM SEATING





# ICM – International Congress Center Messe München ROOM 21a: BANQUET SEATING





# ICM – International Congress Center Messe München ROOM 21a: U-SHAPED SEATING





# ICM – International Congress Center Messe München ROOM 21a: BLOCK SEATING





ICM – International Congress Center Messe München