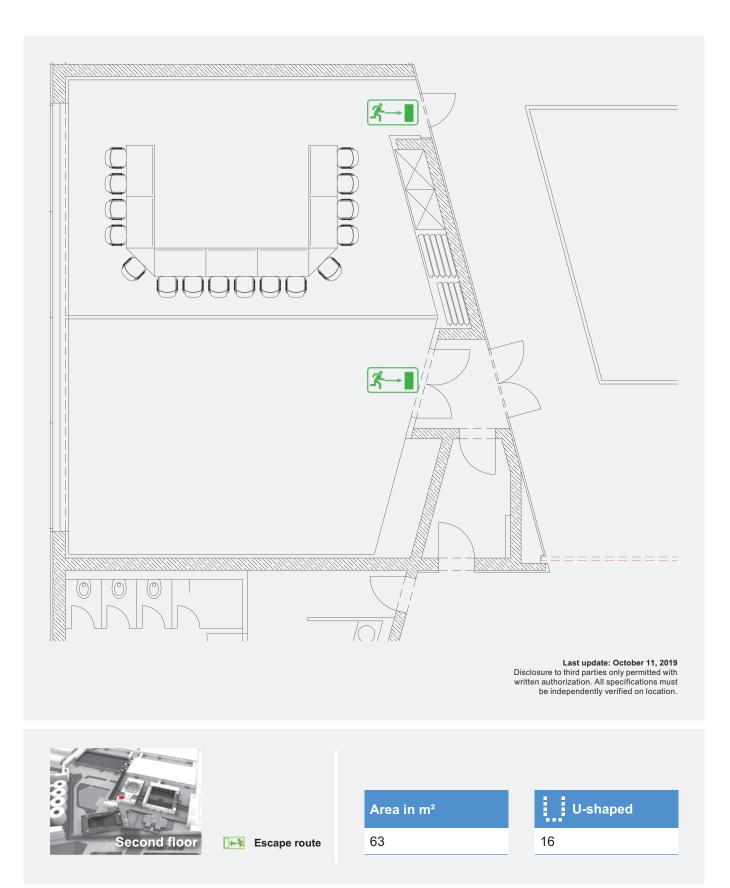

ünchen ROOM 21a: CLASSROOM SEATING





# ICM – International Congress Center Messe München ROOM 21a: BANQUET SEATING





# ICM – International Congress Center Messe München ROOM 21a: U-SHAPED SEATING





# ICM – International Congress Center Messe München ROOM 21a: BLOCK SEATING





ICM – International Congress Center Messe München ROOM 21b: EMPTY





# ICM – International Congress Center Messe München ROOM 21b: THEATER SEATING





63

Escape route

Second floor

60

# ICM – International Congress Center Messe München ROOM 21b: CLASSROOM SEATING





63

Escape route

30

Second floor

# ICM – International Congress Center Messe München ROOM 21b: BANQUET SEATING





63

Escape route

40

Second floor

# ICM – International Congress Center Messe München ROOM 21b: U-SHAPED SEATING





#### ICM – International Congress Center Messe München **ROOM 21b: BLOCK SEATING**





Second floor

Escape route