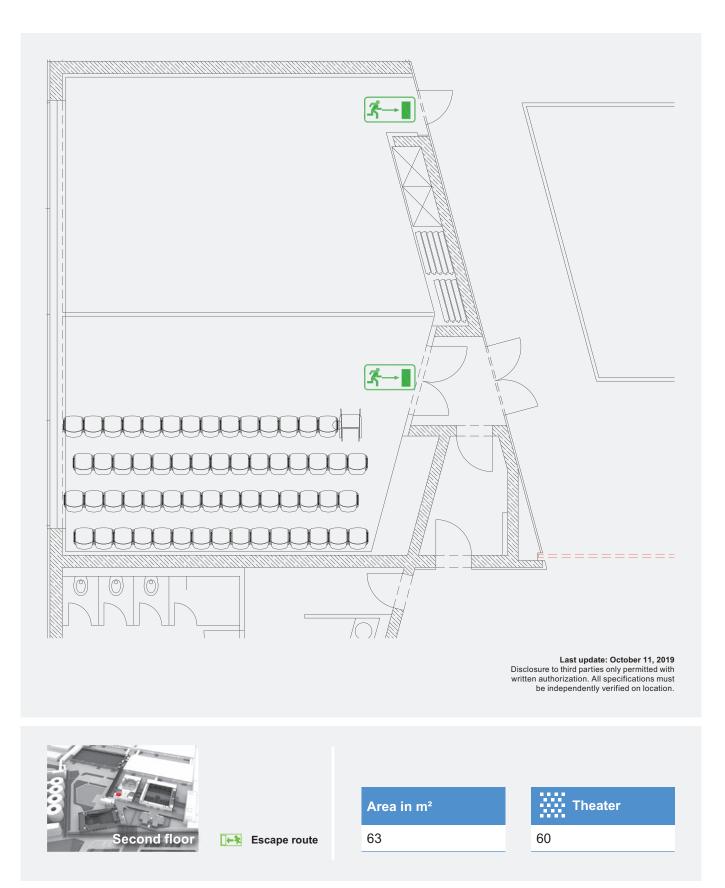

# ICM – International Congress Center Messe München ROOM 21a: THEATER SEATING

#### Rooms 21a and 21b: Perfect for Events with up to 60 Guests

These rooms on the second floor are particularly suitable for small meetings and workgroup sessions. They each have 63 m<sup>2</sup> of space and can accommodate 60 people in theater seating, 30 people with classroom seating or 40 people with banquet seating. Other seating alternatives are also possible but require authorization from the fire department. Standard features include media equipment—some portable, some permanently installed—lighting and direct media connections to other rooms.