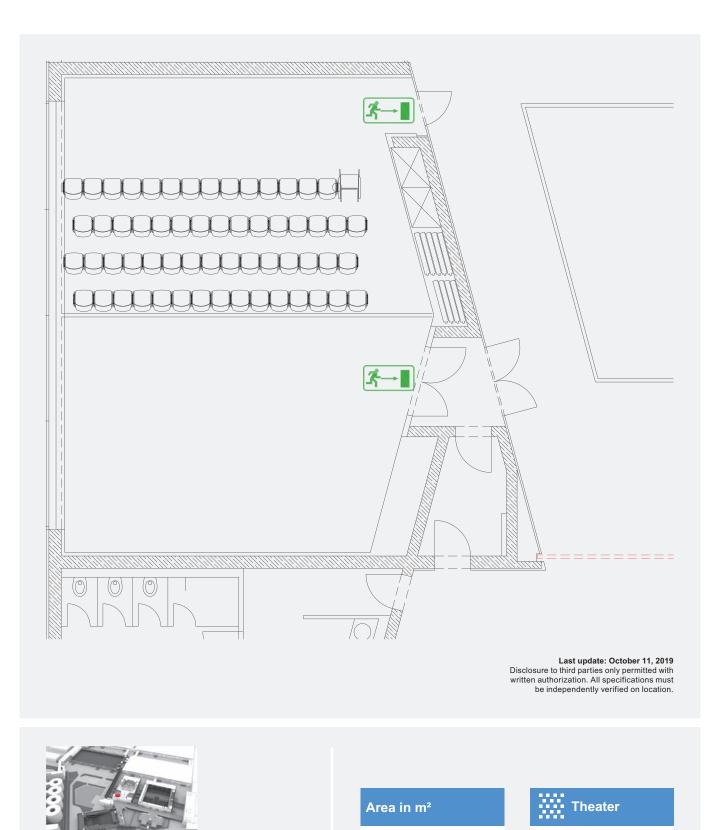

# ICM – International Congress Center Messe München ROOM 21b: THEATER SEATING

63

Escape route

Second floor

60

#### Rooms 21a and 21b: Perfect for Events with up to 60 Guests

These rooms on the second floor are particularly suitable for small meetings and workgroup sessions. They each have 63 m<sup>2</sup> of space and can accommodate 60 people in theater seating, 30 people with classroom seating or 40 people with banquet seating. Other seating alternatives are also possible but require authorization from the fire department. Standard features include media equipment—some portable, some permanently installed—lighting and direct media connections to other rooms.