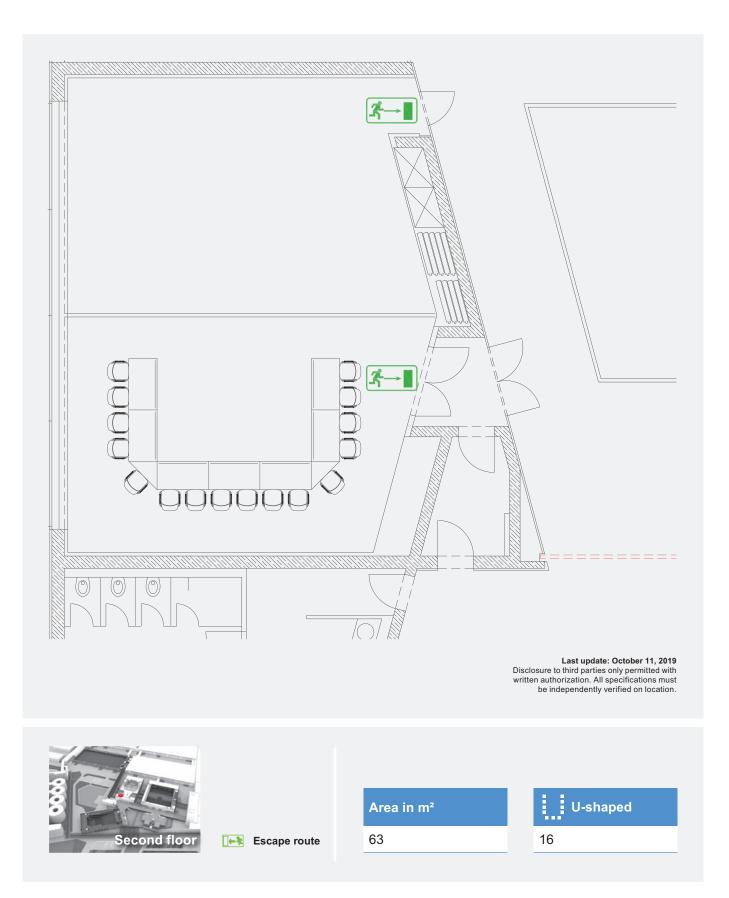

# ICM – International Congress Center Messe München ROOM 21b: U-SHAPED SEATING

#### Rooms 21a and 21b: Perfect for Events with up to 60 Guests

These rooms on the second floor are particularly suitable for small meetings and workgroup sessions. They each have 63 m<sup>2</sup> of space and can accommodate 60 people in theater seating, 30 people with classroom seating or 40 people with banquet seating. Other seating alternatives are also possible but require authorization from the fire department. Standard features include media equipment—some portable, some permanently installed—lighting and direct media connections to other rooms.