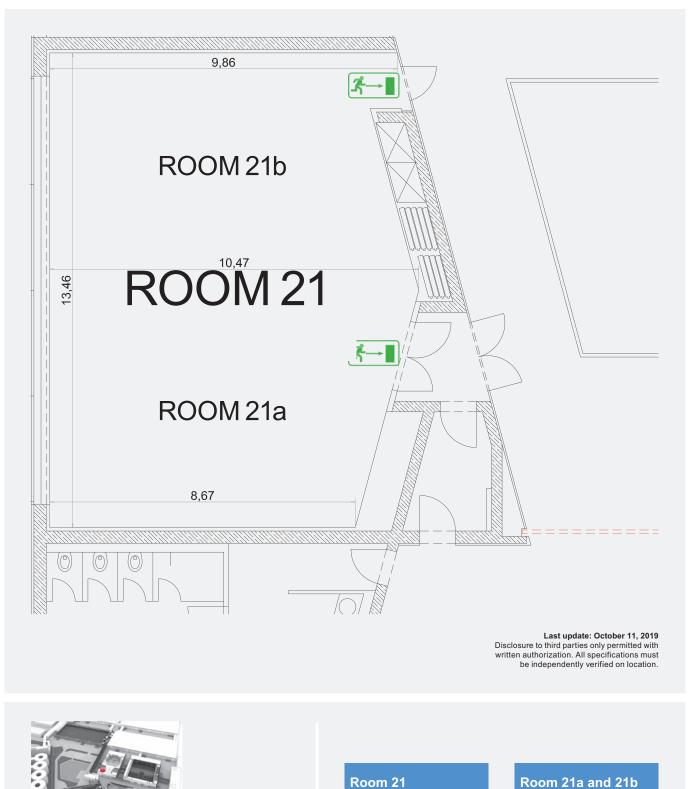

### ICM – International Congress Center Messe München DETAILS ROOM 21

including technical specifications and seating configurations

| Areas/<br>Rooms | Area<br>in m² | Theater | Classroom | Banquet | U-shaped | Block |
|-----------------|---------------|---------|-----------|---------|----------|-------|
| Room 21         | 130           | 125     | 68        | 72      | 32       | 40    |
| Room 21a        | 63            | 60      | 30        | 40      | 16       | 24    |
| Room 21b        | 63            | 60      | 30        | 40      | 16       | 24    |

#### Room 21: Perfect for Events with up to 125 Guests

This room on the second floor is suitable for small lectures, presentations, meetings and workgroup sessions. It has 130 m<sup>2</sup> of space and can accommodate 125 people in theater seating, 68 people with classroom seating or 72 people with banquet seating. Other seating alternatives are also possible, but require authorization from the fire department. This room can also be partitioned to form two smaller rooms. Standard features include media equipment, lighting and direct media connections to other rooms.

#### Rooms 21a and 21b: Perfect for Events with up to 60 Guests

These rooms on the second floor are particularly suitable for small meetings and workgroup sessions. They each have 63 m<sup>2</sup> of space and can accommodate 60 people in theater seating, 30 people with classroom seating or 40 people with banquet seating. Other seating alternatives are also possible but require authorization from the fire department. Standard features include media equipment—some portable, some permanently installed—lighting and direct media connections to other rooms.

ICM – International Congress Center Messe München ROOM 21: EMPTY

130 m<sup>2</sup>

63 m<sup>2</sup> each

Second floor

Escape route