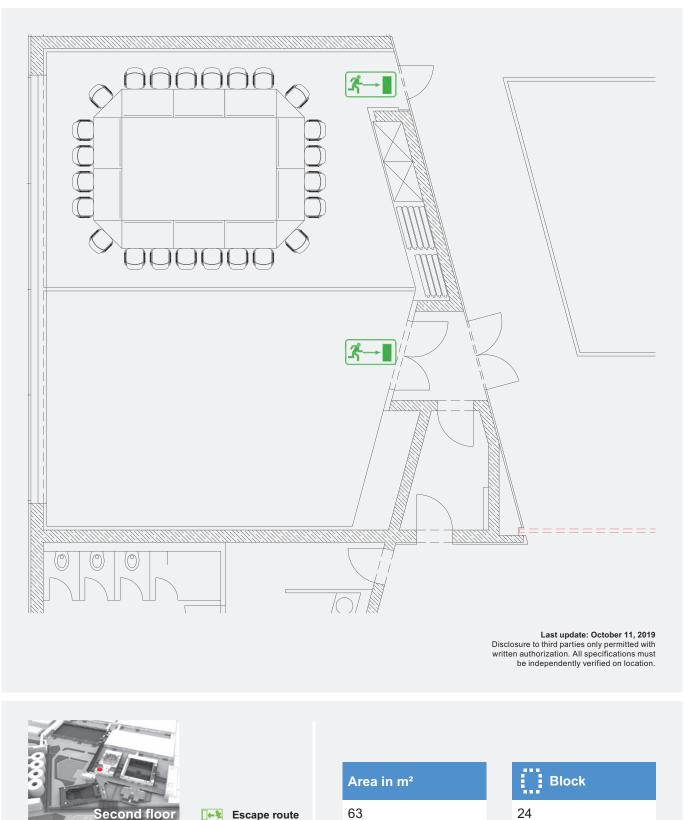

# ICM – International Congress Center Messe München ROOM 21a: BLOCK SEATING

ICM – International Congress Center Messe München ROOM 21b: EMPTY