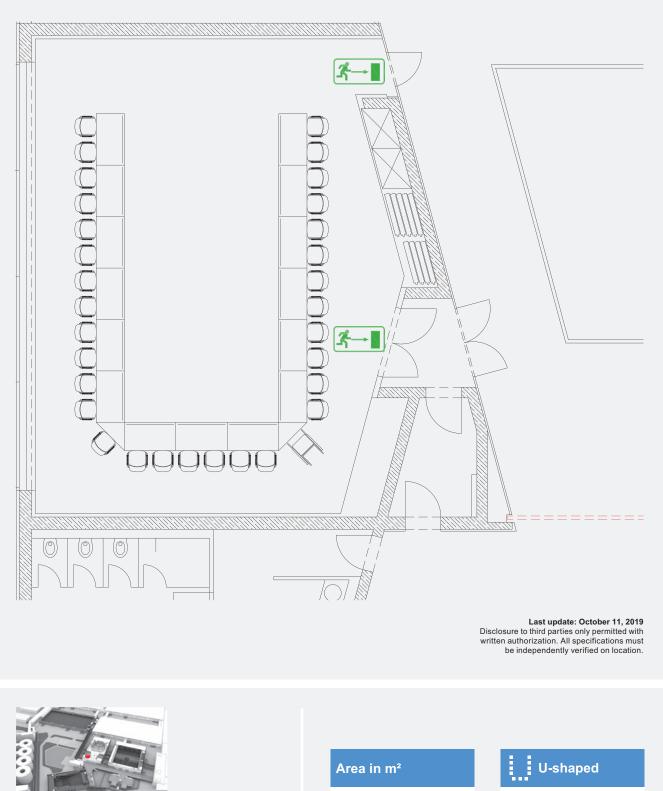

#### ICM – International Congress Center Messe München **ROOM 21: U-SHAPED SEATING**

Escape route

| 130 |  |
|-----|--|

32

Second floor