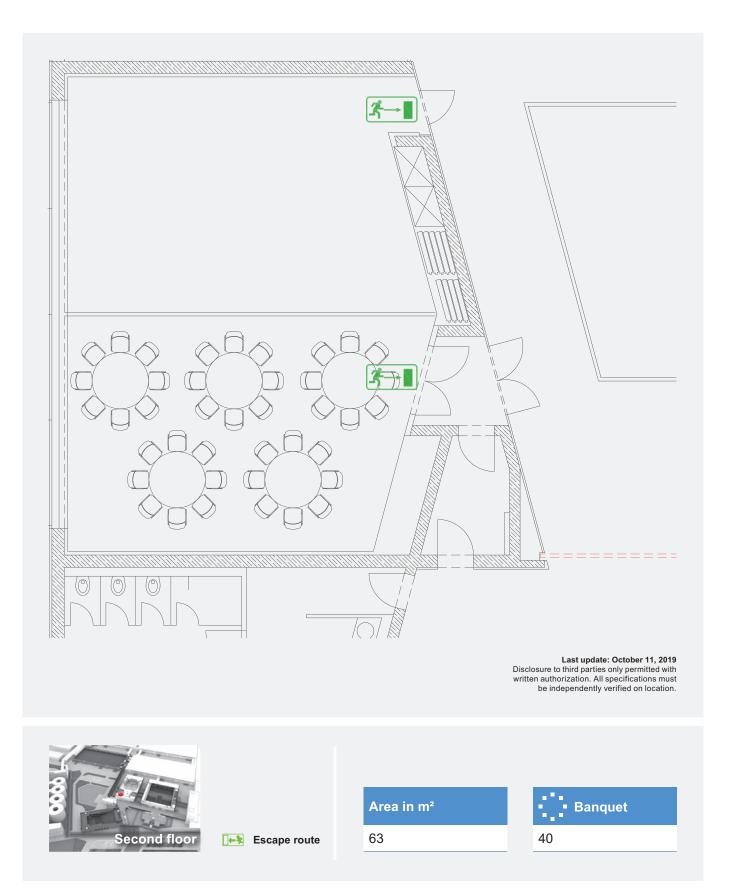

# ICM – International Congress Center Messe München ROOM 21a: BANQUET SEATING

#### Rooms 21a and 21b: Perfect for Events with up to 60 Guests

These rooms on the second floor are particularly suitable for small meetings and workgroup sessions. They each have 63 m<sup>2</sup> of space and can accommodate 60 people in theater seating, 30 people with classroom seating or 40 people with banquet seating. Other seating alternatives are also possible but require authorization from the fire department. Standard features include media equipment—some portable, some permanently installed—lighting and direct media connections to other rooms.