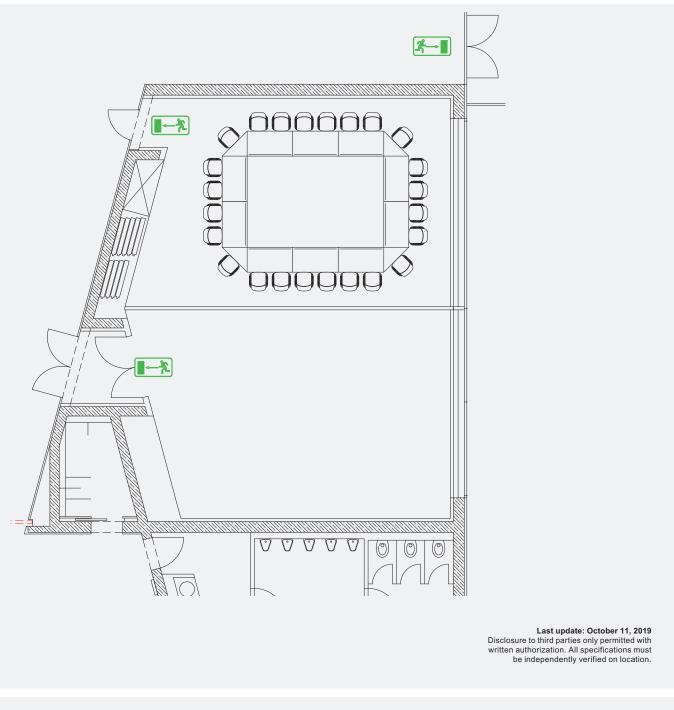

# ICM – International Congress Center Messe München ROOM 12b: U-SHAPED SEATING

63

Escape route

First floor

16

#### Rooms 12a and 12b: Perfect for Events with up to 60 Guests

With 63 m<sup>2</sup> of space and seating for 60 people in theater seating, 30 people with classroom seating or 40 people with banquet seating, Rooms 12a and 12b can be used for smaller-scale events such as workgroup sessions and training courses. They feature permanently installed media equipment, but a portable interpreter's booth can be set up, and direct media connections to other rooms are also possible.