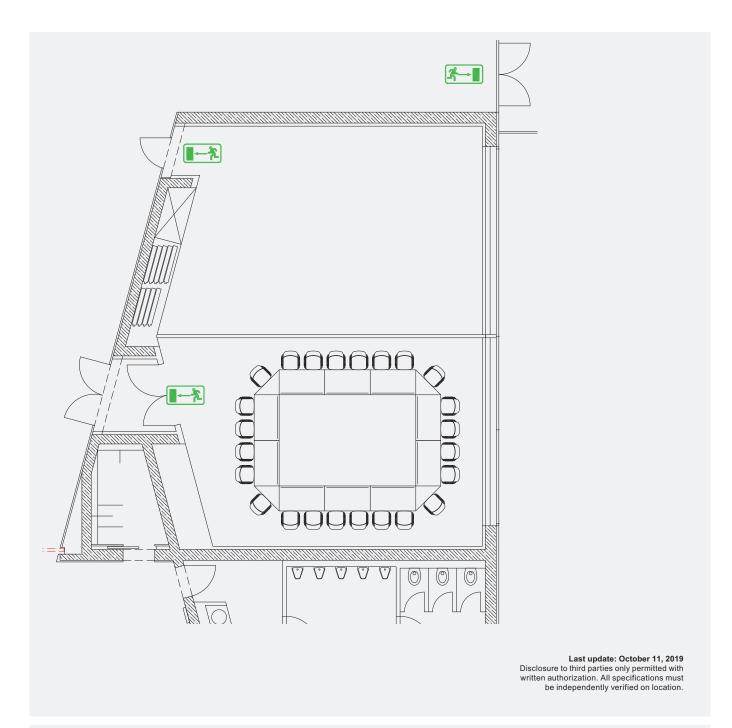

# ICM – International Congress Center Messe München ROOM 12b: U-SHAPED SEATING

63

Escape route

First floor

16