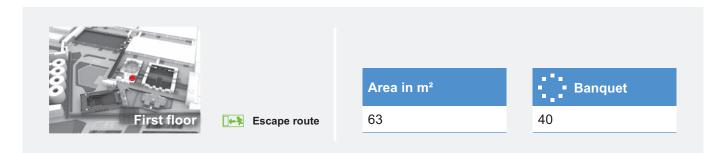

#### ICM – International Congress Center Messe München ROOM 12a: BANQUET SEATING

Last update: October 11, 2019 Disclosure to third parties only permitted with written authorization. All specifications must be independently verified on location.

#### Rooms 12a and 12b: Perfect for Events with up to 60 Guests

With 63 m<sup>2</sup> of space and seating for 60 people in theater seating, 30 people with classroom seating or 40 people with banquet seating, Rooms 12a and 12b can be used for smaller-scale events such as workgroup sessions and training courses. They feature permanently installed media equipment, but a portable interpreter's booth can be set up, and direct media connections to other rooms are also possible.