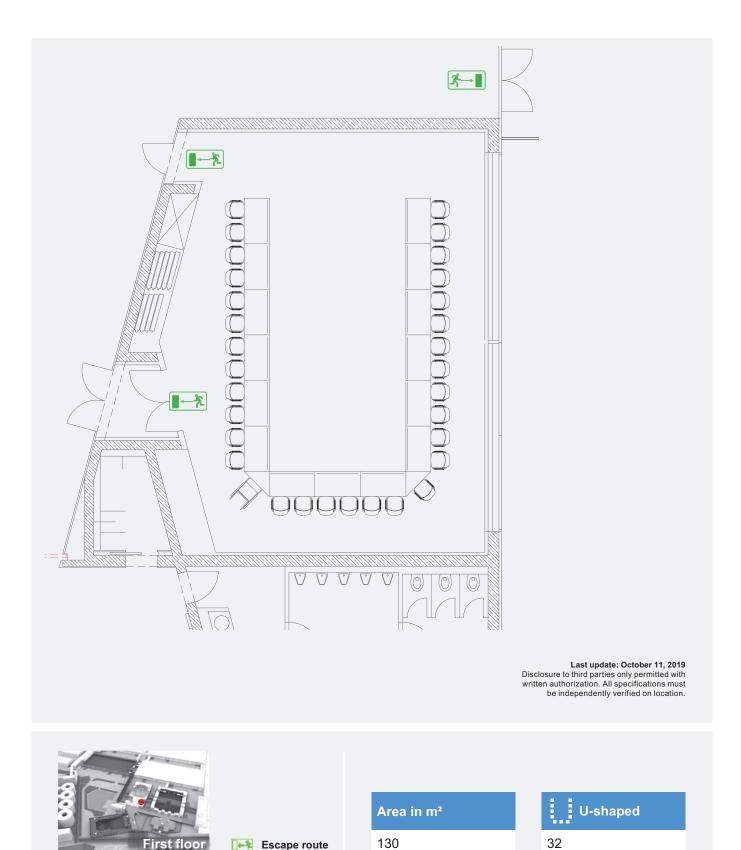

#### ICM – International Congress Center Messe München **ROOM 12: U-SHAPED SEATING**

icm-muenchen.de | Room 12 | 7/18

Escape route

#### Room 12: Perfect for Events with up to 125 Guests

This room on the first floor is suitable for small lectures, presentations, meetings and workgroup sessions. It has 130 m<sup>2</sup> of space and can accommodate 125 people in theater seating, 68 people with classroom seating or 72 people with banquet seating. Other seating alternatives are also possible, but require authorization from the fire department. This room can also be partitioned to form two smaller rooms. Standard features include media equipment, lighting and direct media connections to other rooms.