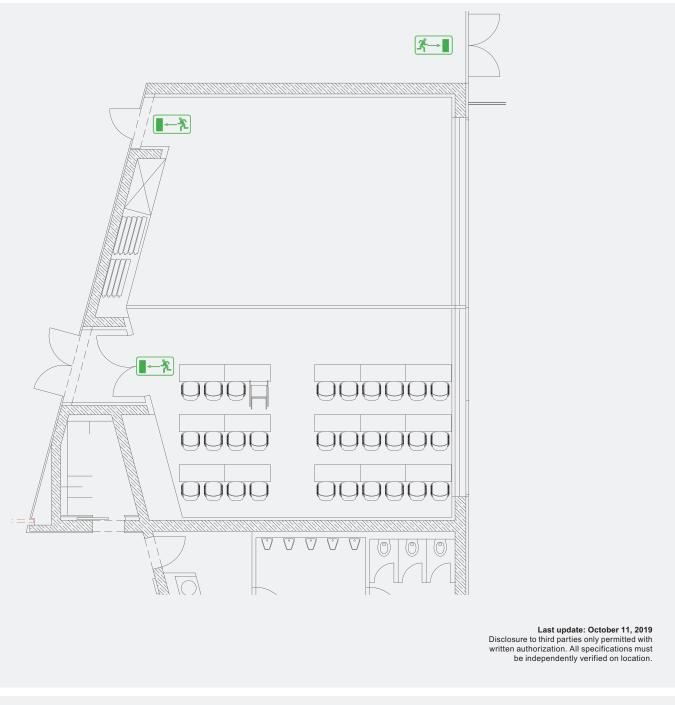

#### ICM – International Congress Center Messe München ROOM 12: CLASSROOM SEATING

#### Room 12: Perfect for Events with up to 125 Guests

This room on the first floor is suitable for small lectures, presentations, meetings and workgroup sessions. It has 130 m<sup>2</sup> of space and can accommodate 125 people in theater seating, 68 people with classroom seating or 72 people with banquet seating. Other seating alternatives are also possible, but require authorization from the fire department. This room can also be partitioned to form two smaller rooms. Standard features include media equipment, lighting and direct media connections to other rooms.