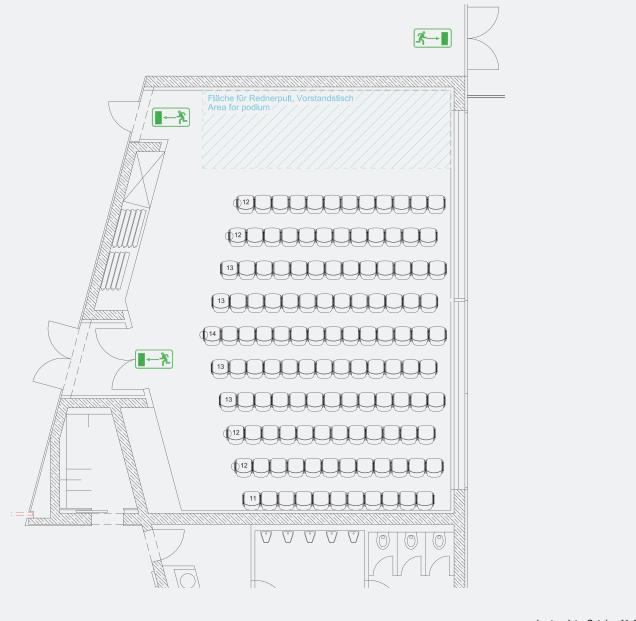

#### ICM – International Congress Center Messe München ROOM 12: THEATER SEATING

Last update: October 11, 2019 Disclosure to third parties only permitted with written authorization. All specifications must be independently verified on location.

#### ICM – International Congress Center Messe München DETAILS ROOM 12

including technical specifications and seating configurations

| Areas/<br>rooms | Area<br>in m² | Theater | Classroom | Banquet | U-shaped | Block |
|-----------------|---------------|---------|-----------|---------|----------|-------|
| Room 12         | 130           | 125     | 68        | 72      | 32       | 40    |
| Room 12a        | 63            | 60      | 30        | 40      | 16       | 24    |
| Room 12b        | 63            | 60      | 30        | 40      | 16       | 24    |

#### Room 12: Perfect for Events with up to 125 Guests

This room on the first floor is suitable for small lectures, presentations, meetings and workgroup sessions. It has 130 m<sup>2</sup> of space and can accommodate 125 people in theater seating, 68 people with classroom seating or 72 people with banquet seating. Other seating alternatives are also possible, but require authorization from the fire department. This room can also be partitioned to form two smaller rooms. Standard features include media equipment, lighting and direct media connections to other rooms.