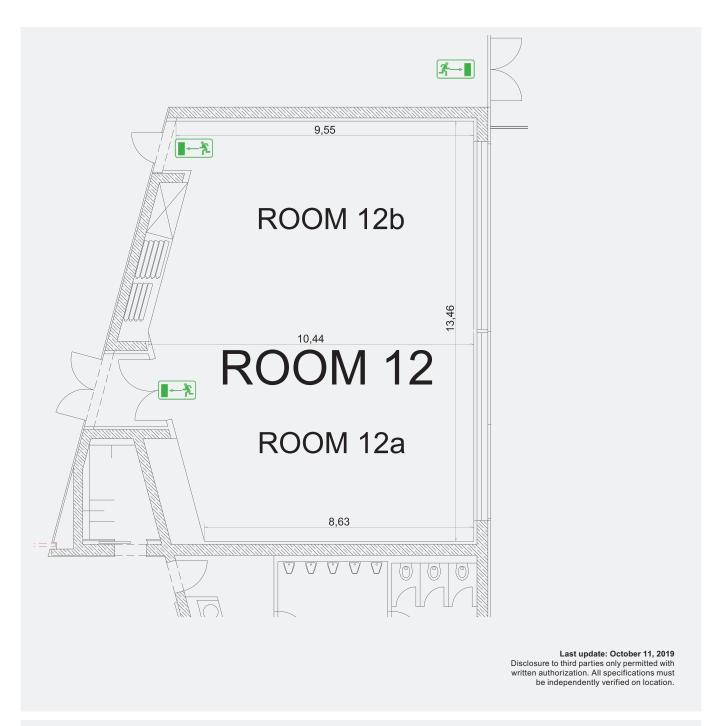

ICM – International Congress Center Messe München ROOM 12: EMPTY

 Room 12
 Room 12a and 12b

 130 m<sup>2</sup>
 63 m<sup>2</sup> each

#### ICM – International Congress Center Messe München DETAILS ROOM 12

including technical specifications and seating configurations

| Areas/<br>rooms | Area<br>in m² | Theater | Classroom | Banquet | U-shaped | Block |
|-----------------|---------------|---------|-----------|---------|----------|-------|
| Room 12         | 130           | 125     | 68        | 72      | 32       | 40    |
| Room 12a        | 63            | 60      | 30        | 40      | 16       | 24    |
| Room 12b        | 63            | 60      | 30        | 40      | 16       | 24    |

#### Room 12: Perfect for Events with up to 125 Guests

This room on the first floor is suitable for small lectures, presentations, meetings and workgroup sessions. It has 130 m<sup>2</sup> of space and can accommodate 125 people in theater seating, 68 people with classroom seating or 72 people with banquet seating. Other seating alternatives are also possible, but require authorization from the fire department. This room can also be partitioned to form two smaller rooms. Standard features include media equipment, lighting and direct media connections to other rooms.

#### Rooms 12a and 12b: Perfect for Events with up to 60 Guests

With 63 m<sup>2</sup> of space and seating for 60 people in theater seating, 30 people with classroom seating or 40 people with banquet seating, Rooms 12a and 12b can be used for smaller-scale events such as workgroup sessions and training courses. They feature permanently installed media equipment, but a portable interpreter's booth can be set up, and direct media connections to other rooms are also possible.