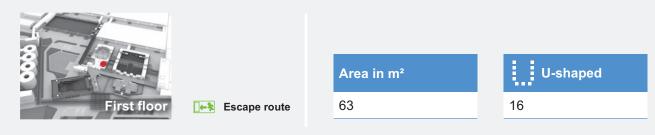

# ICM – International Congress Center Messe München ROOM 12b: U-SHAPED SEATING

63

Escape route

First floor

16