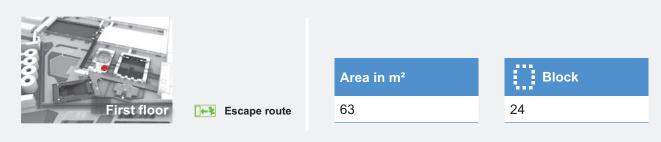

icm-muenchen.de | Room 12 | 7/18

Escape route

#### ICM – International Congress Center Messe München ROOM 12: BLOCK SEATING







#### ICM – International Congress Center Messe München ROOM 12a: THEATER SEATING





Area in m<sup>2</sup>

63

Escape route

First floor

Theater

Ż

60

## ICM – International Congress Center Messe München ROOM 12a: CLASSROOM SEATING







#### ICM – International Congress Center Messe München ROOM 12a: BANQUET SEATING





Last update: October 11, 2019 Disclosure to third parties only permitted with written authorization. All specifications must be independently verified on location.



# ICM – International Congress Center Messe München ROOM 12a: U-SHAPED SEATING







# ICM – International Congress Center Messe München ROOM 12a: BLOCK SEATING







#### ICM – International Congress Center Messe München ROOM 12b: THEATER SEATING







#### ICM – International Congress Center Messe München ROOM 12b: CLASSROOM SEATING







#### ICM – International Congress Center Messe München **ROOM 12b: BANQUET SEATING**





be independently verified on location.



# ICM – International Congress Center Messe München ROOM 12b: U-SHAPED SEATING





63

Escape route

First floor

16

# ICM – International Congress Center Messe München ROOM 12b: BLOCK SEATING