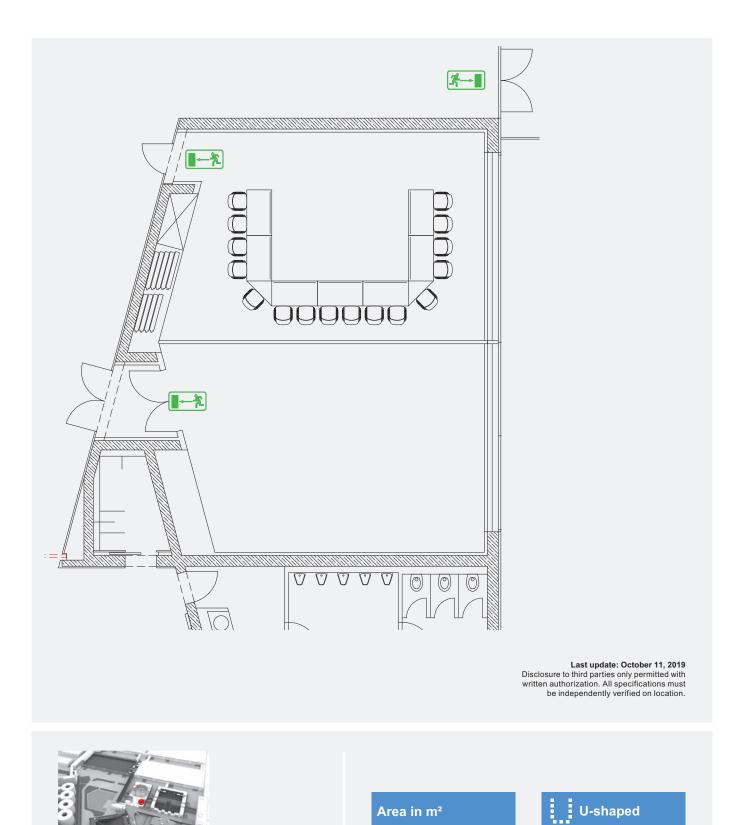

# ICM – International Congress Center Messe München ROOM 12a: U-SHAPED SEATING

#### Rooms 12a and 12b: Perfect for Events with up to 60 Guests

With 63 m<sup>2</sup> of space and seating for 60 people in theater seating, 30 people with classroom seating or 40 people with banquet seating, Rooms 12a and 12b can be used for smaller-scale events such as workgroup sessions and training courses. They feature permanently installed media equipment, but a portable interpreter's booth can be set up, and direct media connections to other rooms are also possible.