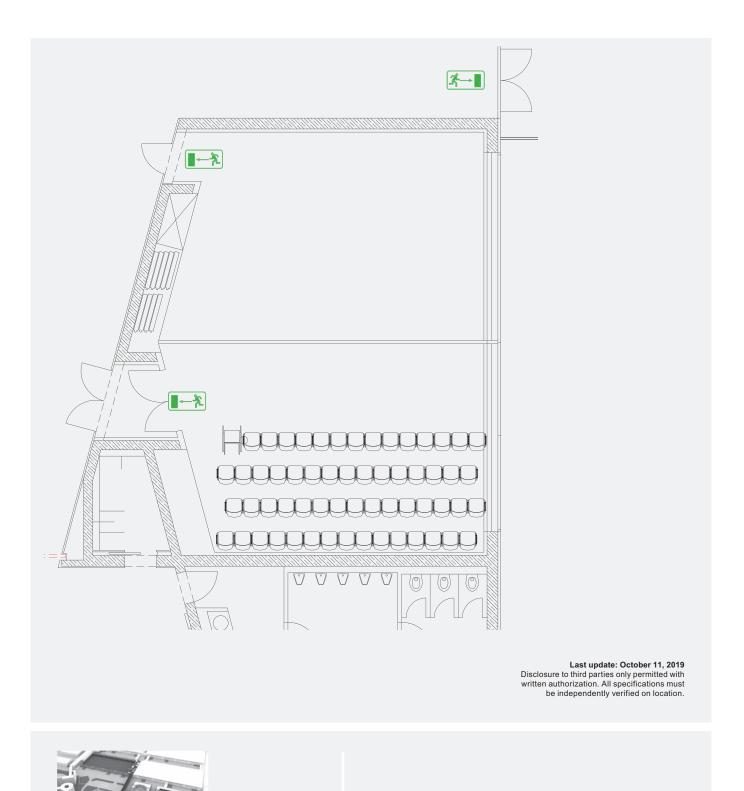

#### ICM – International Congress Center Messe München ROOM 12: THEATER SEATING

Last update: October 11, 2019 Disclosure to third parties only permitted with written authorization. All specifications must be independently verified on location.

#### Room 12: Perfect for Events with up to 125 Guests

This room on the first floor is suitable for small lectures, presentations, meetings and workgroup sessions. It has 130 m<sup>2</sup> of space and can accommodate 125 people in theater seating, 68 people with classroom seating or 72 people with banquet seating. Other seating alternatives are also possible, but require authorization from the fire department. This room can also be partitioned to form two smaller rooms. Standard features include media equipment, lighting and direct media connections to other rooms.