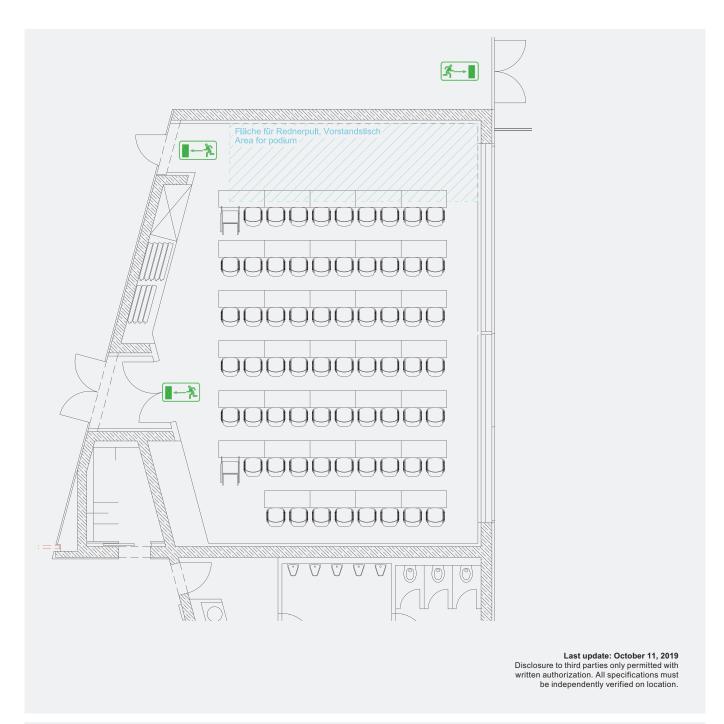

#### ICM – International Congress Center Messe München ROOM 12: CLASSROOM SEATING

#### Room 12: Perfect for Events with up to 125 Guests

This room on the first floor is suitable for small lectures, presentations, meetings and workgroup sessions. It has 130 m<sup>2</sup> of space and can accommodate 125 people in theater seating, 68 people with classroom seating or 72 people with banquet seating. Other seating alternatives are also possible, but require authorization from the fire department. This room can also be partitioned to form two smaller rooms. Standard features include media equipment, lighting and direct media connections to other rooms.