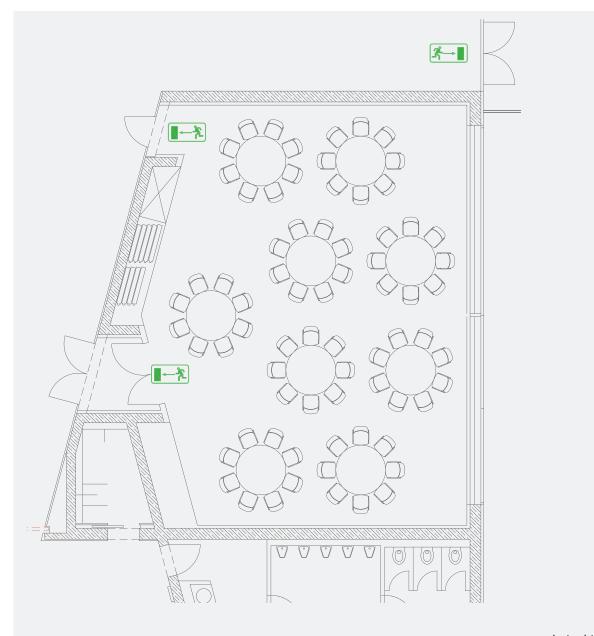

#### ICM – International Congress Center Messe München ROOM 12: BANQUET SEATING

Last update: October 11, 2019 Disclosure to third parties only permitted with written authorization. All specifications must be independently verified on location.

#### Room 12: Perfect for Events with up to 125 Guests

This room on the first floor is suitable for small lectures, presentations, meetings and workgroup sessions. It has 130 m<sup>2</sup> of space and can accommodate 125 people in theater seating, 68 people with classroom seating or 72 people with banquet seating. Other seating alternatives are also possible, but require authorization from the fire department. This room can also be partitioned to form two smaller rooms. Standard features include media equipment, lighting and direct media connections to other rooms.