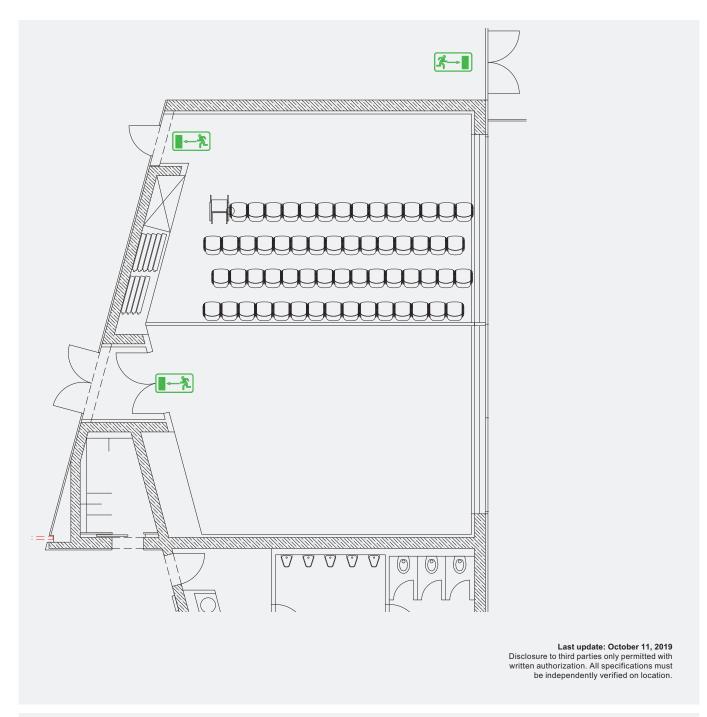

enter Messe München ROOM 12: BLOCK SEATING







#### ICM – International Congress Center Messe München ROOM 12a: THEATER SEATING





Area in m<sup>2</sup>

63

Escape route

First floor

Theater

Ż

60

## ICM – International Congress Center Messe München ROOM 12a: CLASSROOM SEATING







#### ICM – International Congress Center Messe München ROOM 12a: BANQUET SEATING





Last update: October 11, 2019 Disclosure to third parties only permitted with written authorization. All specifications must be independently verified on location.



# ICM – International Congress Center Messe München ROOM 12a: U-SHAPED SEATING







# ICM – International Congress Center Messe München ROOM 12a: BLOCK SEATING







#### ICM – International Congress Center Messe München ROOM 12b: THEATER SEATING







#### ICM – International Congress Center Messe München ROOM 12b: CLASSROOM SEATING







#### ICM – International Congress Center Messe München **ROOM 12b: BANQUET SEATING**





be independently verified on location.



# ICM – International Congress Center Messe München ROOM 12b: U-SHAPED SEATING





63

Escape route

First floor

16

# ICM – International Congress Center Messe München ROOM 12b: BLOCK SEATING