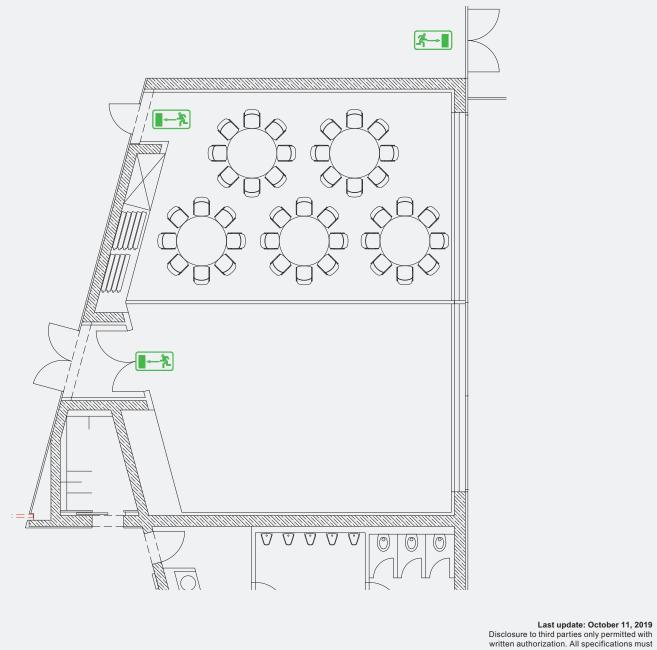

## ICM – International Congress Center Messe München ROOM 12a: CLASSROOM SEATING