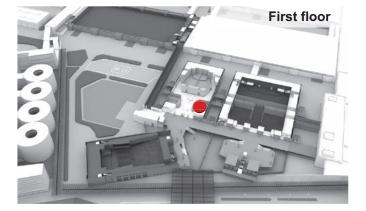

#### Room 12: Perfect for Events with up to 125 Guests

This room on the first floor is suitable for small lectures, presentations, meetings and workgroup sessions. It has 130 m<sup>2</sup> of space and can accommodate 125 people in theater seating, 68 people with classroom seating or 72 people with banquet seating. Other seating alternatives are also possible, but require authorization from the fire department. This room can also be partitioned to form two smaller rooms. Standard features include media equipment, lighting and direct media connections to other rooms.

ICM – International Congress Center Messe München ROOM 12: EMPTY

 Room 12
 Room 12a and 12b

 130 m<sup>2</sup>
 63 m<sup>2</sup> each