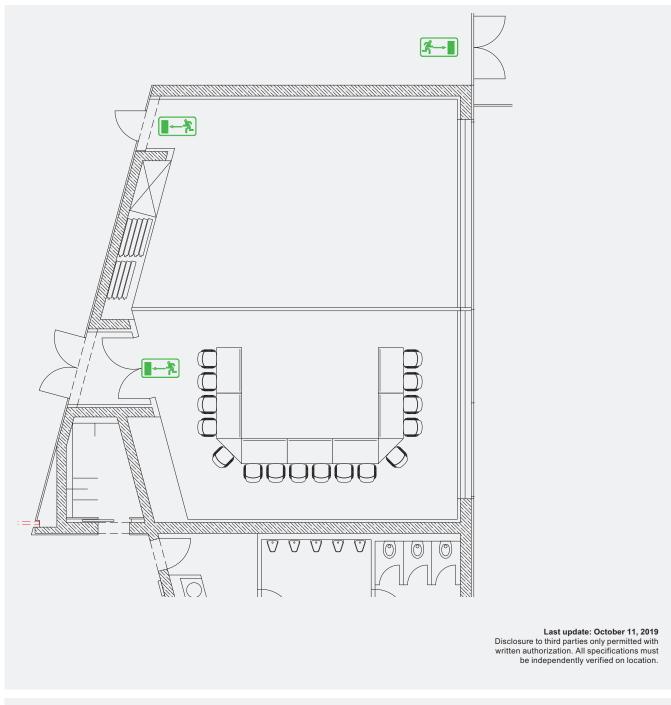

## ICM – International Congress Center Messe München **ROOM 12: U-SHAPED SEATING**





icm-muenchen.de | Room 12 | 7/18

Escape route

#### ICM – International Congress Center Messe München ROOM 12: BLOCK SEATING







#### ICM – International Congress Center Messe München ROOM 12a: THEATER SEATING





Area in m<sup>2</sup>

63

Escape route

First floor

Theater

Ż

60

## ICM – International Congress Center Messe München ROOM 12a: CLASSROOM SEATING







#### ICM – International Congress Center Messe München ROOM 12a: BANQUET SEATING





Last update: October 11, 2019 Disclosure to third parties only permitted with written authorization. All specifications must be independently verified on location.



# ICM – International Congress Center Messe München ROOM 12a: U-SHAPED SEATING







# ICM – International Congress Center Messe München ROOM 12a: BLOCK SEATING







#### ICM – International Congress Center Messe München ROOM 12b: THEATER SEATING







#### ICM – International Congress Center Messe München ROOM 12b: CLASSROOM SEATING







#### ICM – International Congress Center Messe München **ROOM 12b: BANQUET SEATING**





be independently verified on location.



# ICM – International Congress Center Messe München ROOM 12b: U-SHAPED SEATING





63

Escape route

First floor

16

# ICM – International Congress Center Messe München ROOM 12b: BLOCK SEATING