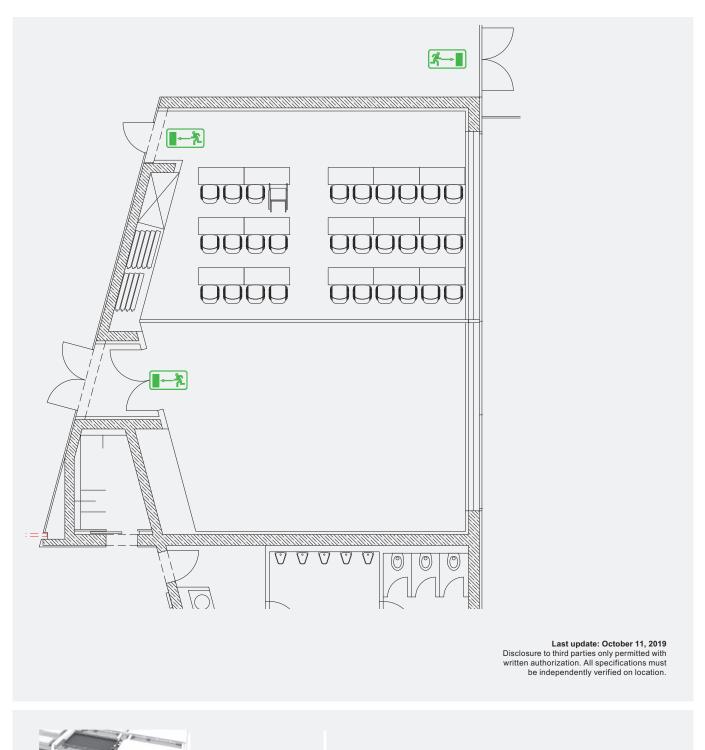

#### ICM – International Congress Center Messe München ROOM 12a: THEATER SEATING

Area in m<sup>2</sup>

63

Escape route

First floor

Theater

Ż

60