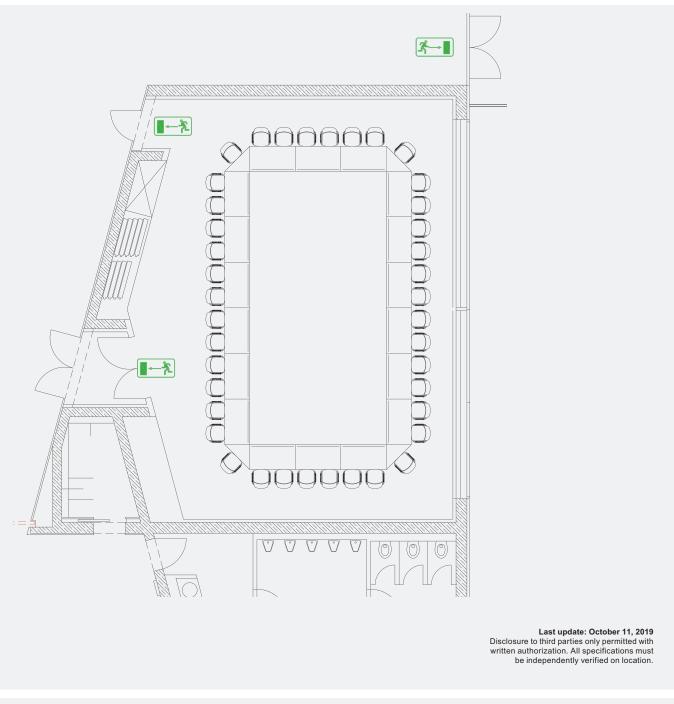

#### ICM – International Congress Center Messe München ROOM 12: BLOCK SEATING

#### Room 12: Perfect for Events with up to 125 Guests

This room on the first floor is suitable for small lectures, presentations, meetings and workgroup sessions. It has 130 m<sup>2</sup> of space and can accommodate 125 people in theater seating, 68 people with classroom seating or 72 people with banquet seating. Other seating alternatives are also possible, but require authorization from the fire department. This room can also be partitioned to form two smaller rooms. Standard features include media equipment, lighting and direct media connections to other rooms.