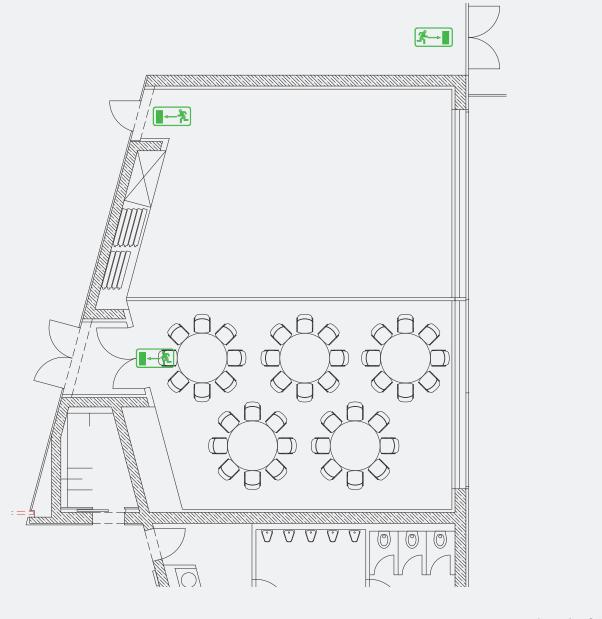

#### ICM – International Congress Center Messe München ROOM 12: CLASSROOM SEATING