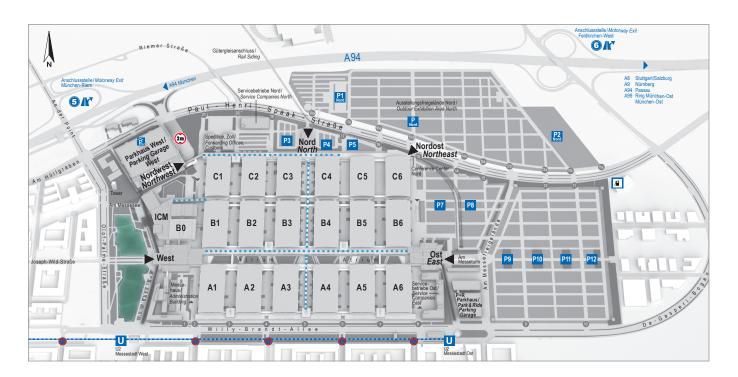

## Parking areas and fees on the exhibition grounds 2024

All parking areas open two hours before the event starts and close two hours after the event has ended.

| Means of transport                                  | Parking option          | Trade fairs    | Public fairs   |
|-----------------------------------------------------|-------------------------|----------------|----------------|
| Cars / vans / small trucks<br>per day               | Parking garage          | € 17           | € 14           |
|                                                     | Outdoor exhibition area | € 12           | € 10           |
| Trucks, trailers for the duration of the event      | Category A              | € 83           | € 71           |
|                                                     | Category B              | € 135          | € 116          |
|                                                     | Category C              | € 209          | € 180          |
| Busses                                              | Outdoor exhibition area | € 25           | € 22           |
| Press (with special parking permit / accreditation) | For all parking options | Free of charge | Free of charge |
| Disabled (with disability card)                     | For all parking options | Free of charge | Free of charge |

You will find detailed information regarding customers parking possibilities and opening hours on the website of the event you would like to visit.