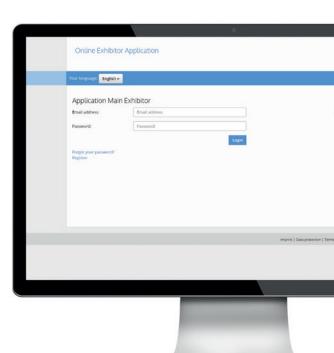

#### Step 1: New registration or log in

You have two possibilities:

- You can register for the first time by entering an email address and a password and clicking "Register".
- You log in with your Messe München account by entering your existing access details (email address and password of the LASER World of PHOTONICS Exhibitor Shop).

You don't remember your password? Just click "Forgot password".

You have lost your access details? Please make a new registration.

**Important:** A new registration is also required, if the contact for the trade fair organization has changed in your company.