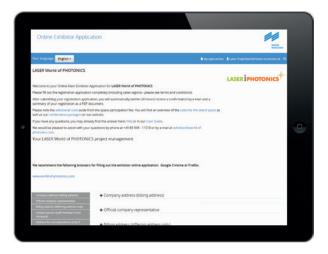

### **Step 2: Application**

As soon as you have made a successful new registration or logged in, you can apply for LASER World of PHOTONICS. When you have filled out all the fields, please finish your application by clicking "Create".

- Now you see an overview of all your details again.
  You can check your application, "Edit" or "Delete" it.
- If everything is correct, please click "Send application". After that you will get an email with a pdf of your application confirming receipt of your application.