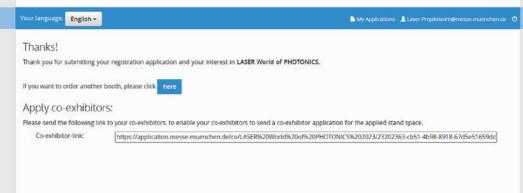

#### Step 3: Use further options

A page appears confirming receipt of your application. Now you have two options, you can:

- register additional stands.
   This is very quick, your details have already been entered.
- invite co-exhibitors to apply (details see Infobox).
   By clicking "Applications" you can also view your applications as well as those of any co-exhibitors.

### THIS IS HOW YOU INVITE CO-EXHIBITORS TO APPLY FOR YOUR STAND:

As soon as your application as a main exhibitor has been completed, you can invite co-exhibitors to apply at any time.

For your co-exhibitors to be able to apply, please send the co-exhibitor URS to your planned co-exhibitors.

Tip for the co-exhibitor URL: You can log in to your Messe München account at any time: Under "Application" you find an overview of the applications sent per stand space. For each stand you can view the list of all co-exhibitor applications sent under "Co-exhibitors". You also find the co-exhibitor URL for the trade fair stand of the application there to invite more co-exhibitors to apply.