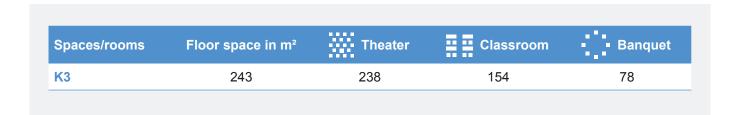

## MOC – Event Center Messe München DETAILS ON CONFERENCE ROOM K3

| Spaces/rooms | Floor space in m² | Theater | Classroom | Banquet |
|--------------|-------------------|---------|-----------|---------|
| K3           | 243               | 238     | 154       | 78      |
| K3/K4* total | 377               | 389     | 232       | 200     |