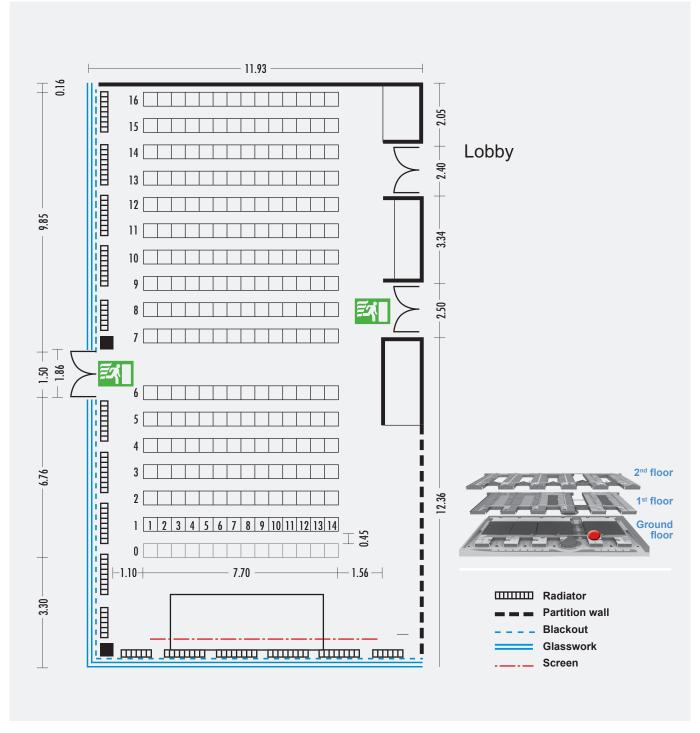

|
| Blackout             | <ul> <li>Complete blackout possible</li> <li>Electronically controlled curtain</li> </ul>                                                                                                                                                         |
| Sanitary Facilities  | WC area in foyer, with separate facilities for handicapped                                                                                                                                                                                        |



## MOC – Event Center Messe München CONFERENCE ROOM K3: THEATER SEATING







## MOC – Event Center Messe München CONFERENCE ROOM K3: CLASSROOM SEATING

| Spaces/rooms | Floor space in m <sup>2</sup> | Theater | Classroom | Banquet |
|--------------|-------------------------------|---------|-----------|---------|
| K3           | 243                           | 238     | 154       | 78      |