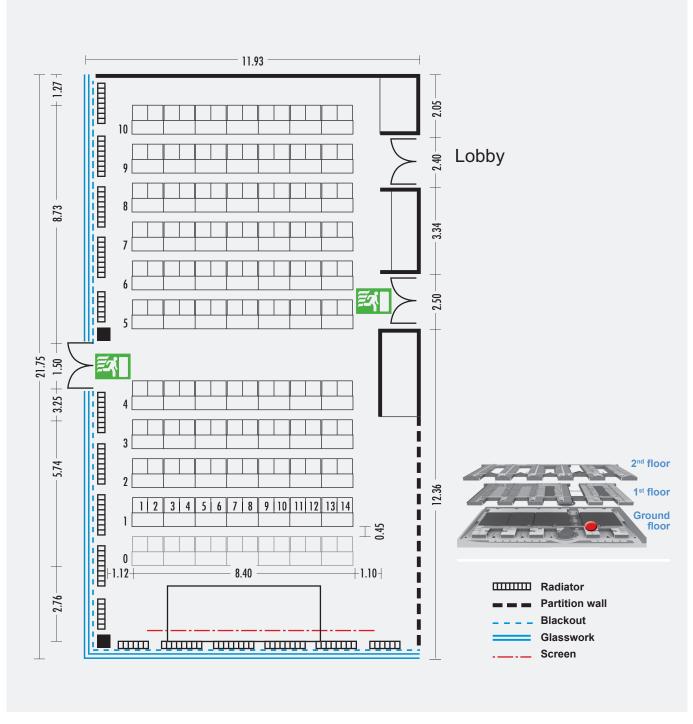

## MOC – Event Center Messe München CONFERENCE ROOM K3: CLASSROOM SEATING

| Spaces/rooms | Floor space in m <sup>2</sup> | Theater | Classroom | Banquet |
|--------------|-------------------------------|---------|-----------|---------|
| K3           | 243                           | 238     | 154       | 78      |