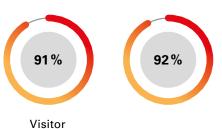

hen ceramitec.com

## ceramitec 2022: the whole world of ceramics

#### Leading industry trade show

ceramitec is the undisputed meeting place of the international ceramic scene. This is where you'll meet market leaders, business partners, decision-makers and new customers from all over the world. And this is where vou'll find the complete portfolio and the latest industry innovations:

- Powder metallurgy
- Technical ceramics and additive manufacturing
- · Heavy clay, fine and refractory ceramics
- · Complete raw materials sector
- Research and development

#### Top ten visitor countries

1. Germany 7. Russian 2. Italy

3. Austria

4. France

5. Turkey

Federation

8. China

9. Poland

10. UK 6. Czech Republic

#### Exhibitors' rating-

internationality

"excellent to good" in terms of:







Leading fair character / fair's leadership role



#### Visitors' targets and attainment-"excellent to good" in terms of:



### Top ten exhibitor countries\*

1. Germany (227) 6.UK (18)

7. Republic of Korea / 2. China (100) USA (17)

3. Italy (53) 9. The Netherlands (12)

10.Switzerland / 4. France (45)

Czech Republic /

5. Spain (23) Turkey (10)

<sup>\*</sup>according to the number of exhibiting companies

# More than just a fair: up to date, informative, trendsetting



## All highlights at a glance

- World's leading trade fair for the ceramics industry and powder metallurgy
- The world's largest presence of all machine and plant manufacturers of heavy clay ceramics
- Increasing participation of global raw material suppliers
- The complete value chain of the ceramics industry