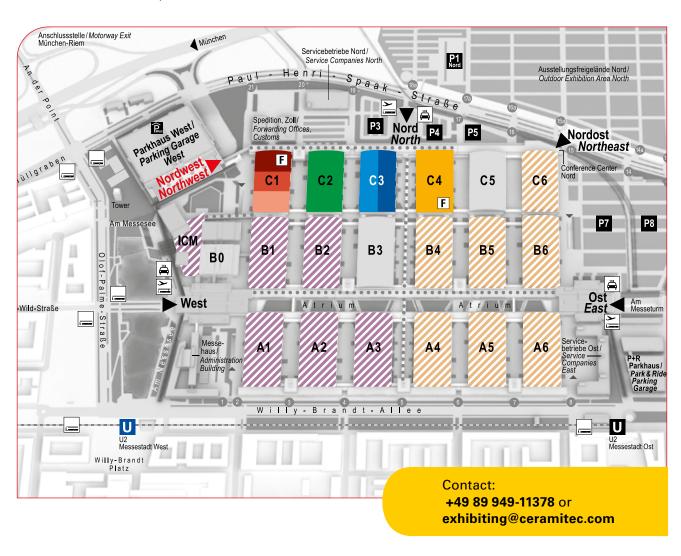

# For your orientation: Plan of the trade fair grounds

We reorganized the product segments for ceramitec 2022 to make better use of the synergies of the individual sectors and thus intensify the flow of visitors.