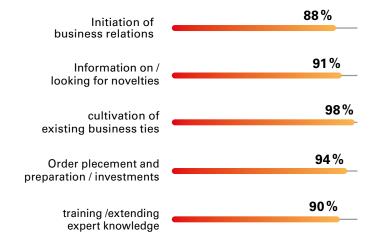

## Our conference program: informative and groundbreaking

Our conference program will provide reliable answers to current and future questions on every product segment represented. This is the place to intensively discuss general topics such as the increase of investment and profit potentials or the use of synergies and cost efficiency. In addition, top experts will provide information about the latest trends and challenges of the coming years and give an outlook on the promising development of your industry.