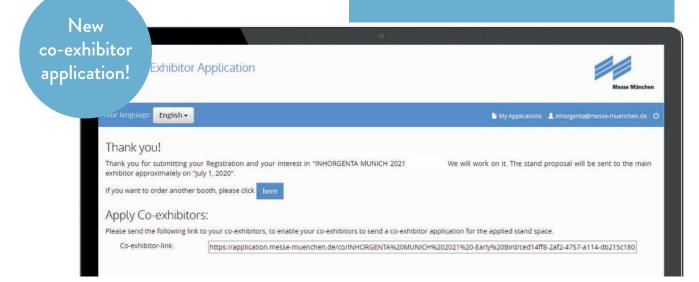

## Step 3: Use further options

A page appears confirming receipt of your application. Now you have two options, you can:

- register additional stands. This is very quick, your details have already been entered.
- invite co-exhibitors to apply (details see Infobox).
  By clicking "Applications" you can also view your applications—as well as those of any co-exhibitors.

# IMPORTANT: This is how you invite co-exhibitors to apply for your stand

As soon as your application as a main exhibitor has been completed, you can invite co-exhibitors to apply at any time.

For your co-exhibitors to be able to apply, please send the co-exhibitor URL to your planned co-exhibitors.

Tip for the co-exhibitor URL: You can log in to your Messe München account at any time: Under "Application" you find an overview of the applications sent per stand space. For each stand you can view the list of all co-exhibitor applications sent under "Co-exhibitors". You also find the co-exhibitor URL for the trade fair stand of the application there to invite more co-exhibitors to apply.