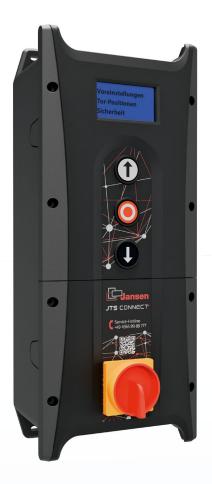

# **SMART CONTROL DUO** - IOT CONTROL UNITS FOR FIRE PROTECTION AND INDUSTRIAL APPLICATIONS

Experience our **SMART CONTROL DUO** – the JBS 601 / 701 Door control maximises fire protection safety, and JTS Connect+ delivers convincing connectivity and efficiency in industrial settings. Both systems integrate the latest IoT technology for maximum control.

# THE INTERNET OF THINGS (IOT) IN BRIEF

The Internet of Things connects devices to the internet for data collection and exchange.

This means that industry, healthcare and smart home processes can be automated and enhanced in terms of efficiency by real-time data.