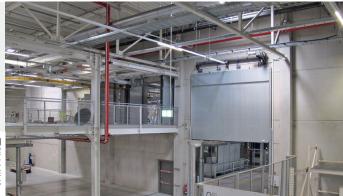

# CONVEYOR SYSTEM CLOSURE APOLLO LIFTING DOOR

Our conveyor system closures ensure safe transport and automatically shut in case of fire. They have a smart control unit for the integration of driverless transport systems. Optimise your logistics with safe, flexible and automated systems