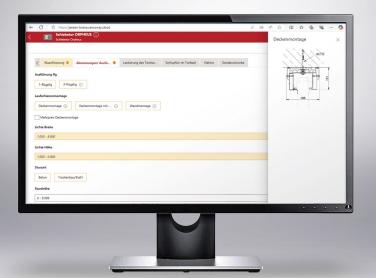

# **ELJOT** - THE CONVENIENT CONFIGURATOR FOR OUR PARTNERS

**ELJOT** enables the simple and efficient design of tailor-made door solutions. Our user-friendly configurator allows you to create customer-specific quotations quickly and easily.

Choose from a variety of product types, customise dimensions, materials and colours, and integrate additional functions such as drives and security systems. With realistic visualisations and direct quotations, **ELJOT** simplifies the planning and implementation of your construction projects.

**ELJOT** is your dependable tool for successful sales. Use **ELJOT** to improve your efficiency and impress your customers with individual door and gate solutions!

For further information visit us at our exhibition stand! We look forward to talking with you.